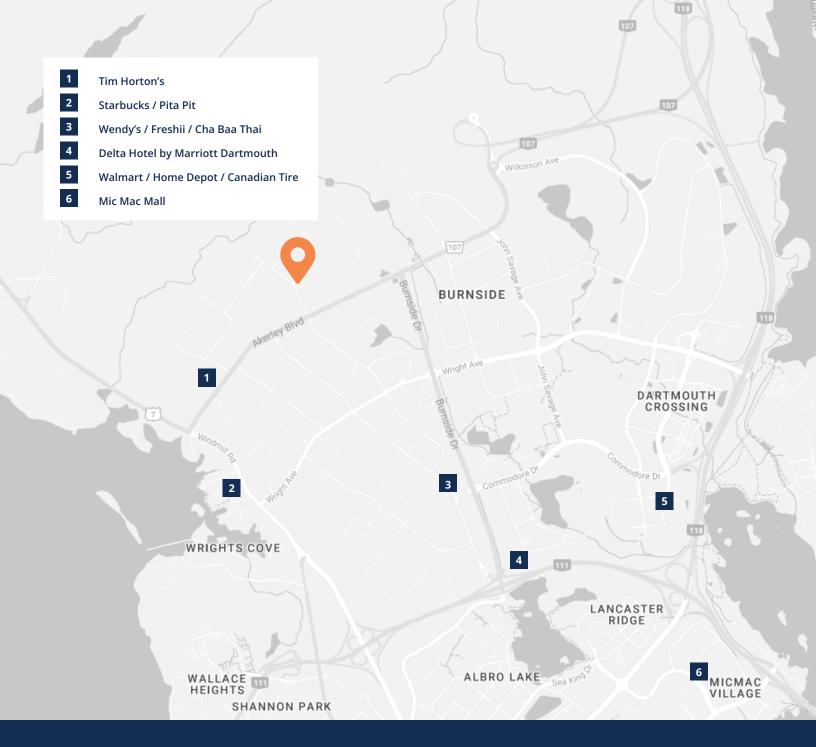

#### Exceptional 3,800 sq. ft. industrial space in Burnside Business Park

Positioned at 192 Joseph Zatzman Drive, just off Akerley Drive in Burnside Industrial Park, this well-maintained light industrial property offers conveniences and functionality. The building's strategic location provides excellent access to a myriad of amenities. In addition, the property is close to major highways and both harbour bridges, make it a perfect hub for bushinesses seeking efficiency and accessibility in their operations.