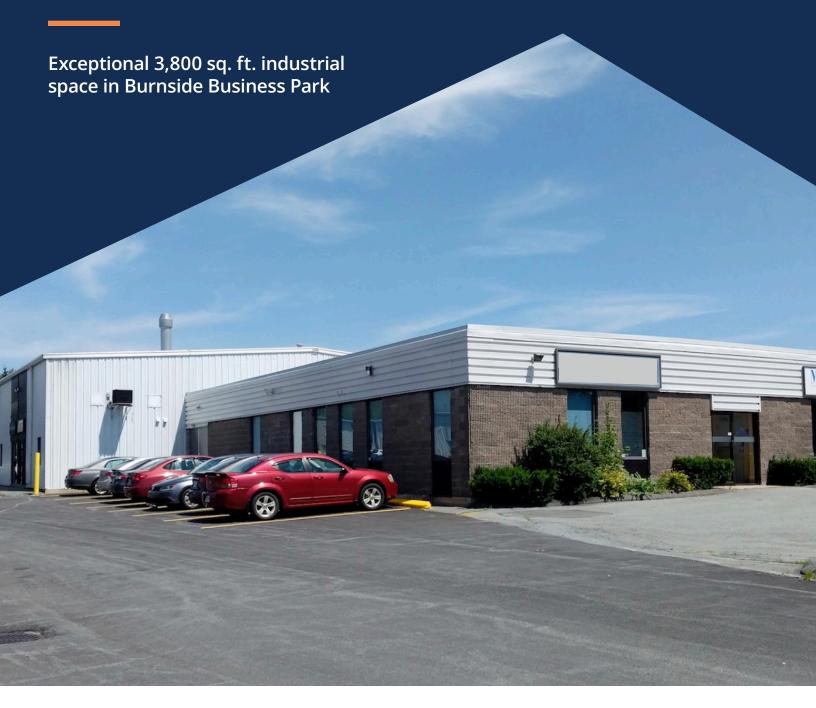

#### Exceptional 3,800 sq. ft. industrial space in Burnside Business Park

Positioned at 192 Joseph Zatzman Drive, just off Akerley Drive in Burnside Industrial Park, this well-maintained light industrial property offers conveniences and functionality. The building's strategic location provides excellent access to a myriad of amenities. In addition, the property is close to major highways and both harbour bridges, make it a perfect hub for bushinesses seeking efficiency and accessibility in their operations.

The leasing opportunity, available Q3 2024, offers 3,872 sq. ft. of end-cap space. The building provides parking at the front, with warehouse loading to the side and rear. With grade and dock level loading and generous clear heights, this space is ideally suited for light industrial or service-oriented retailers seeking an optimal setting for their operations.