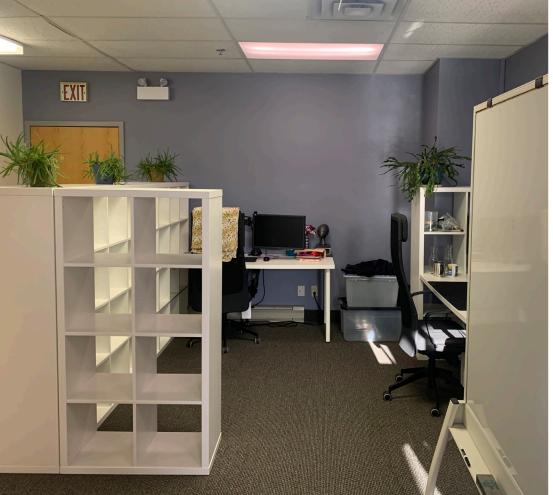

#### Furnished space for sublease in Bedford's sought after Wardour Centre

Well located minutes from downtown Bedford, as well as Burnside Industrial Park, Wardour Centre is a desirable professional building with established tenants and historically low vacancy. The building boasts modern fixtures & finishes, as well as an attractive exterior and ample on-site parking.

Consisting of just over 1,600 sq. ft., Suite 301 has an excellent layout consisting of an open concept reception/ work area, boardroom and four private offices (one of which is currently being used as a break room). The space is flooded with natural light and is offered fully furnished with modern, gently used furniture.