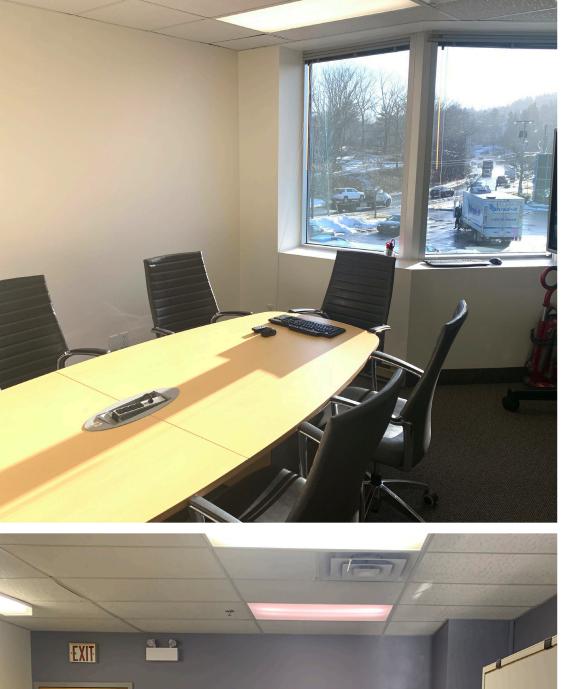

Consisting of just over 1,600 sq. ft., Suite 301 has an excellent layout consisting of an open concept reception/ work area, boardroom and four private offices (one of which is currently being used as a break room). The space is flooded with natural light and is offered fully furnished with modern, gently used furniture.