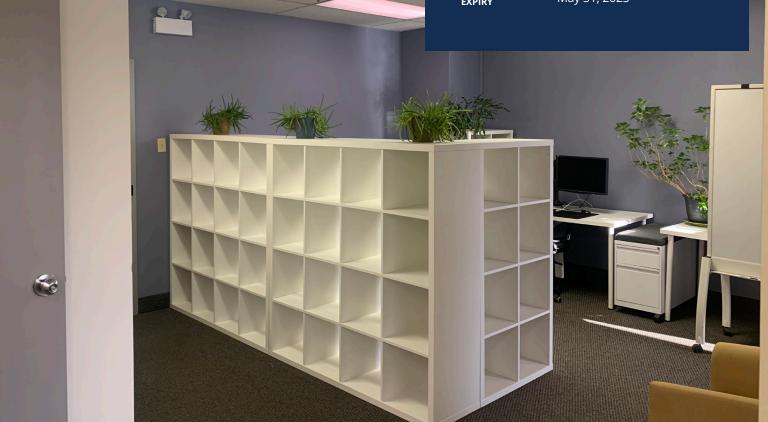

Consisting of just over 1,600 sq. ft., Suite 301 has an excellent layout consisting of an open concept reception/ work area, boardroom and four private offices (one of which is currently being used as a break room). The space is flooded with natural light and is offered fully furnished with modern, gently used furniture.