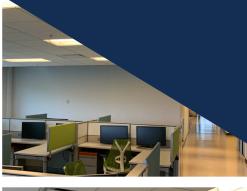

Offering a harmonious blend of private offices and generous open work space, the space is accented by a combination of open and dropped ceiling grid, polished concrete floors in high-traffic areas, and a white noise system. With floor-to-ceiling commercial-grade glazing in offices and meeting rooms, natural light cascades through the office space, creating an inviting and energizing atmosphere.