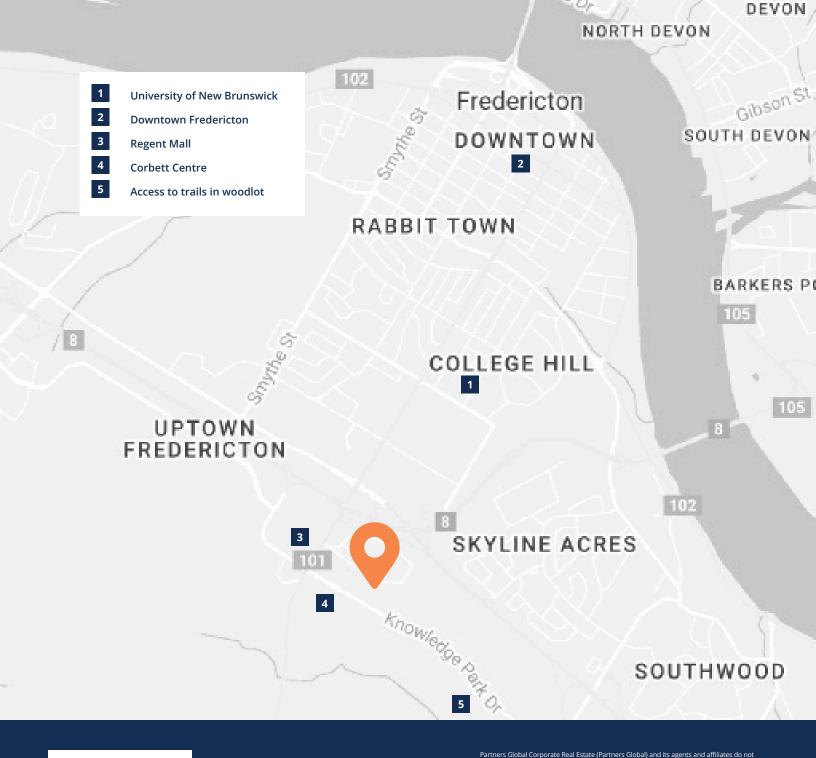

# Inspiring office space perfectly situated in Knowledge Park

Welcome to 50 Crowther Lane! Class A space located in Knowledge Park, a strategically located Research and Technology Campus. This leasing opportunity features 16,294 sq. ft. of brilliantly designed office space situated on the third floor.

Your staff and visitors will love ample free parking, the bus route proximity, and the quick access to numerous amenities, the biking/walking trail system, and Highway 7!

16,294 sq. ft. Available

**Turnkey Space** 