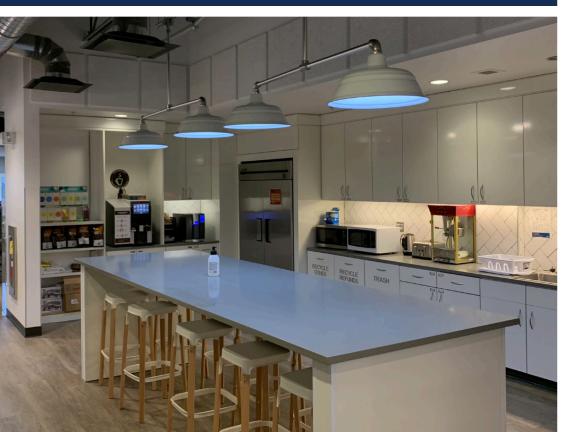

Offering a harmonious blend of private offices and generous open work space, the space is accented by a combination of open and dropped ceiling grid, polished concrete floors in high-traffic areas, and a white noise system. With floor-to-ceiling commercial-grade glazing in offices and meeting rooms, natural light cascades through the office space, creating an inviting and energizing atmosphere.

### **Floor Plan**

Fully sprinklered, white noise system

Excellent signage opportunities

Easily accessible off Highway 7

Close to a vast array of amenities

Contemporary kitchen and lunch area

Key-card access