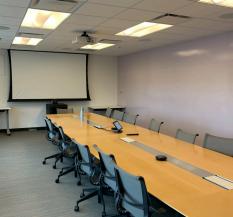

Offering a harmonious blend of private offices and generous open work space, the space is accented by a combination of open and dropped ceiling grid, polished concrete floors in high-traffic areas, and a white noise system. With floor-to-ceiling commercial-grade glazing in offices and meeting rooms, natural light cascades through the office space, creating an inviting and energizing atmosphere.