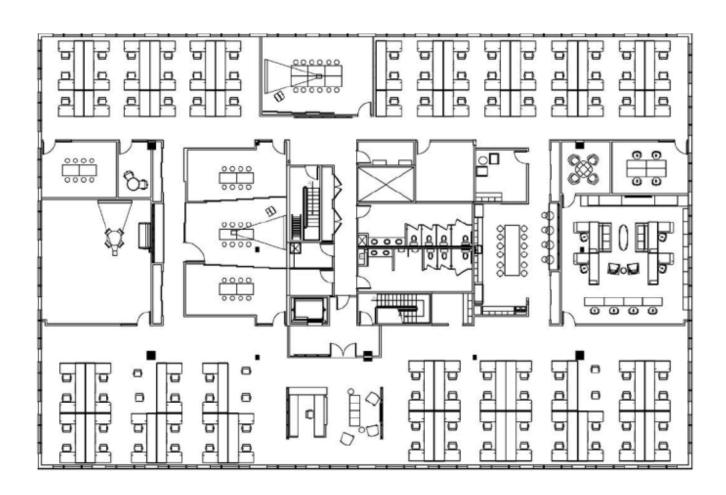

### **Floor Plan**

Fully sprinklered, white noise system

Excellent signage opportunities

Easily accessible off Highway 7

Close to a vast array of amenities

Contemporary kitchen and lunch area

Key-card access