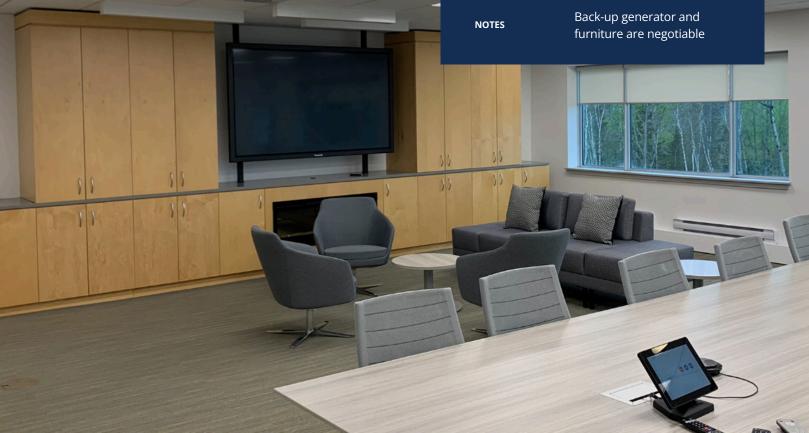

Offering a harmonious blend of private offices and generous open work space, the space is accented by a combination of open and dropped ceiling grid, polished concrete floors in high-traffic areas, and a white noise system. With floor-to-ceiling commercial-grade glazing in offices and meeting rooms, natural light cascades through the office space, creating an inviting and energizing atmosphere.

Your staff and visitors will love ample free parking, the bus route proximity, and the quick access to numerous amenities, the biking/walking trail system, and Highway 7!

16,294 sq. ft. Available

**Turnkey Space** 

Access to Highway 7

| LISTING ID        | 25214                 |
|-------------------|-----------------------|
| ADDRESS           | 50 Crowther Lane      |
| PROPERTY TYPE     | Office                |
| YEAR BUILT        | 2010                  |
| BUILDING SIZE     | 47,032 sq. ft.        |
| SIZE AVAILABLE    | 16,294 sq. ft.        |
| FLOOR LOCATION    | 3rd floor             |
| AVAILABILITY      | Immediately           |
| PARKING           | Ample, free parking   |
| BASE RENT         | \$17.00 psf           |
| ADDITIONAL RENT   | \$12.50 psf           |
| TOTAL RENT        | \$29.50 psf           |
| HEAD LEASE EXPIRY | September 30, 2026    |
|                   | Back-up generator and |