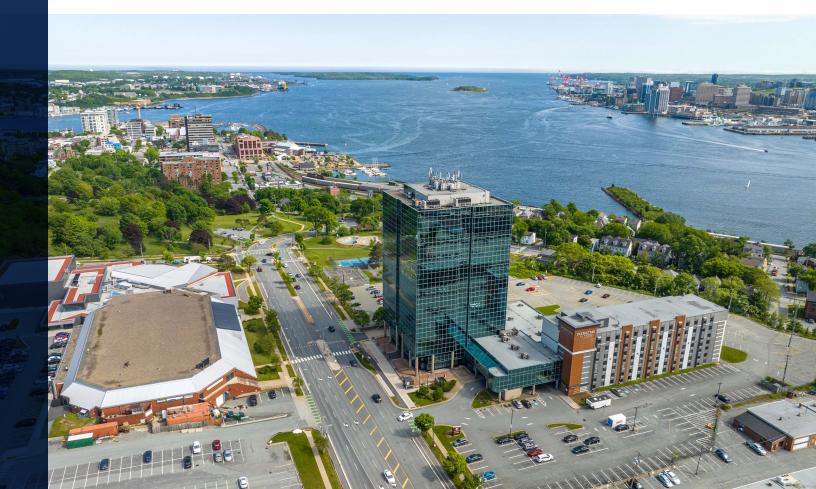

### **Property Overview**

Welcome to Metropolitan Place, a prestigious Class A office tower situated at the edge of charming downtown Dartmouth. Boasting prime visibility along a bustling thoroughfare, the property offers unparalleled convenience with swift access to the MacDonald Bridge, Downtown Halifax, major roadways, and a multitude of public transportation options. It's strategic placement offers breathtaking views of the picturesque Halifax Harbour and the vibrant skyline of downtown Halifax.

### **Location Overview**

Perched on the border of downtown Dartmouth,
Metropolitan Place stands as a professional business
hub, offering convenience beyond expectation.
Downtown Dartmouth and it's surrounding areas
embodies a welcoming community atmosphere with
all the enticing amenities people crave, making it the
ultimate sought-after destination to live, work, and play.

The property is strategically placed, with excellent connectivity to public transit routes, major roadways, and the MacDonald Bridge. In addition, the property is within a five-minute walk of Alderney Ferry Terminal and Bridge Terminal, while downtown Halifax is a short drive away.