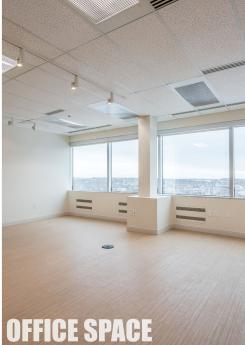

Recently renovated, the lobby and common areas of Metropolitan Place exude sophistication and style. The property offers leasing opportunities ranging from 743 to 8,591 sq. ft. spread across various floors. Whether tenants are in search of turnkey solutions or raw spaces ready for customization, Metropolitan Place adeptly accommodates diverse needs and preferences. With a blend of superior amenities, prime location, and captivating views, Metropolitan Place is the perfect building to situate and grow your business.

Available office space from 743 to 8,591 sq. ft.

Stunning Harbour and City Views

Interior and Surface Parking

#### Availability

| SUITE             | SIZE                                         | NOTE                                                       |
|-------------------|----------------------------------------------|------------------------------------------------------------|
| 420<br>450        | 2,000 sq. ft.<br>4,198 sq. ft.               | Contiguous 6,198 sq. ft.                                   |
| 900<br>950<br>960 | 2,115 sq. ft.<br>743 sq. ft.<br>2,500 sq. ft | Suite 950 and 960<br>contiguous totalling<br>3,243 sq. ft. |
| 1040<br>1070      | 2,753 sq. ft.<br>5,838 sq. ft.               | Contiguous 8,591 sq. ft.                                   |
| 1310              | 2,556 sq. ft.                                |                                                            |