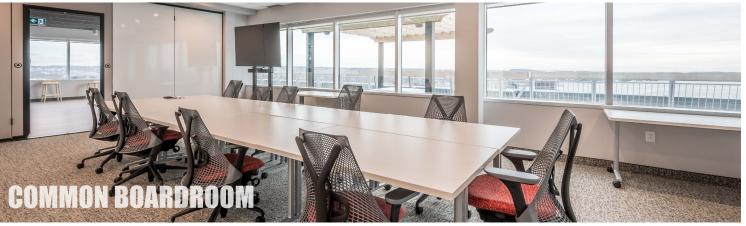

- Bike storage and tenant shower facilities
- On-site property management
- Penthouse common area with rooftop patio with panoramic harbour and city views
- Common loft space, kitchenette, and conference room on 17th floor available for tenant use
- Within five minute walk to Alderney Ferry Terminal, Bridge Terminal, and Zatzman Sportsplex
- Surrounded by a wide variety of local and commercial amenities

One standout features is the exclusive penthouse common area for tenants and their guests. The space features a communal boardroom, a loft area for collaborative endeavors, a kitchen and lounge, and most enticingly, a sprawling rooftop patio offering panoramic views of Halifax Harbour and the downtown Halifax skyline.