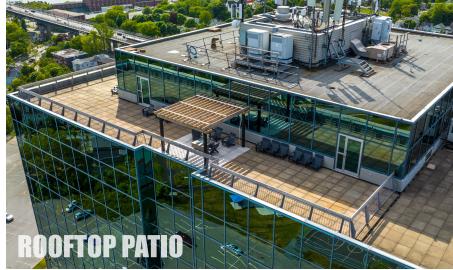

- Bike storage and tenant shower facilities
- On-site property management
- Penthouse common area with rooftop patio with panoramic harbour and city views
- Common loft space, kitchenette, and conference room on 17th floor available for tenant use
- Within five minute walk to Alderney Ferry Terminal, Bridge Terminal, and Zatzman Sportsplex
- Surrounded by a wide variety of local and commercial amenities

One standout features is the exclusive penthouse common area for tenants and their guests. The space features a communal boardroom, a loft area for collaborative endeavors, a kitchen and lounge, and most enticingly, a sprawling rooftop patio offering panoramic views of Halifax Harbour and the downtown Halifax skyline.