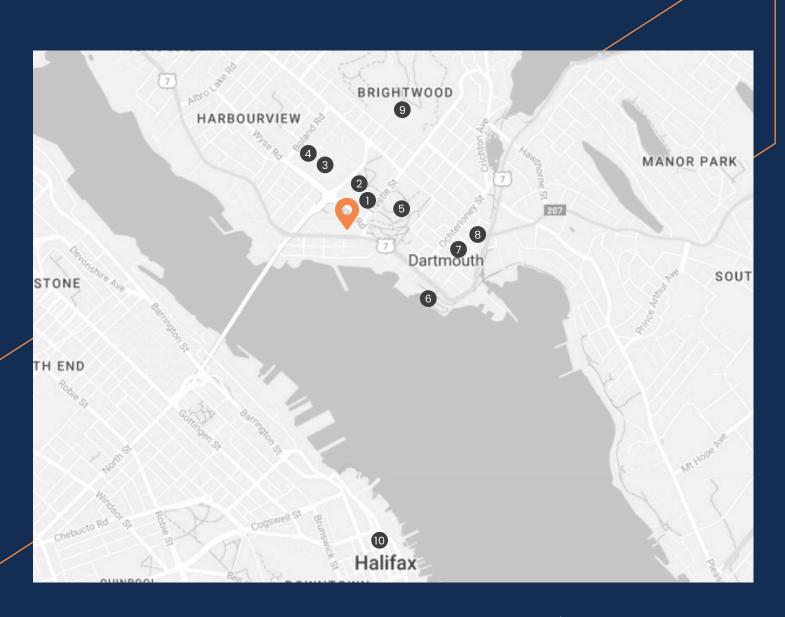

# **Surrounding Amenities**

- 1 Zatzman Sportsplex
- 2 Halifax Transit Bridge Terminal
- (3) McDonald's / Subway / Wendy's / Tim Horton's
- 4 Sobey's / NSLC
- 5 Dartmouth Commons

- 6 Alderney Landing / Alderney Ferry Terminal
- 7 Side Hustle Snack Bar / The Canteen
- 8 Portland Street Creperie / Good Luck Cafe
- Brightwood Golf & Country Club
- (10) Downtown Halifax

Angus L. MacDonald Bridge DRIVE TIME: 1 MINUTE

Burnside Business Park
DRIVE TIME: 9-12 MINUTES

Downtown Halifax

DRIVE TIME: 6-7 MINUTES

Halifax Stanfield International Airport

**DRIVE TIME: 22-26 MINUTES** 