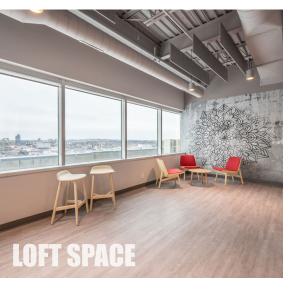

- Bike storage and tenant shower facilities
- On-site property management
- Penthouse common area with rooftop patio with panoramic harbour and city views
- Common loft space, kitchenette, and conference room on 17th floor available for tenant use
- Within five minute walk to Alderney Ferry Terminal, Bridge Terminal, and Zatzman Sportsplex
- Surrounded by a wide variety of local and commercial amenities

One standout features is the exclusive penthouse common area for tenants and their guests. The space features a communal boardroom, a loft area for collaborative endeavors, a kitchen and lounge, and most enticingly, a sprawling rooftop patio offering panoramic views of Halifax Harbour and the downtown Halifax skyline.