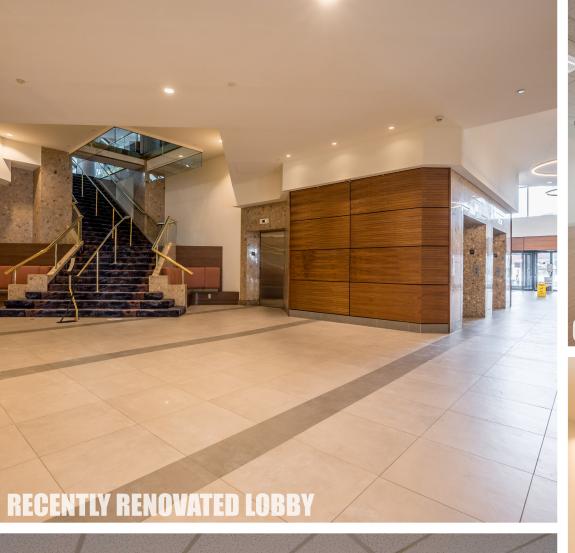

Recently renovated, the lobby and common areas of Metropolitan Place exude sophistication and style. The property offers leasing opportunities ranging from 743 to 8,591 sq. ft. spread across various floors. Whether tenants are in search of turnkey solutions or raw spaces ready for customization, Metropolitan Place adeptly accommodates diverse needs and preferences. With a blend of superior amenities, prime location, and captivating views, Metropolitan Place is the perfect building to situate and grow your business.