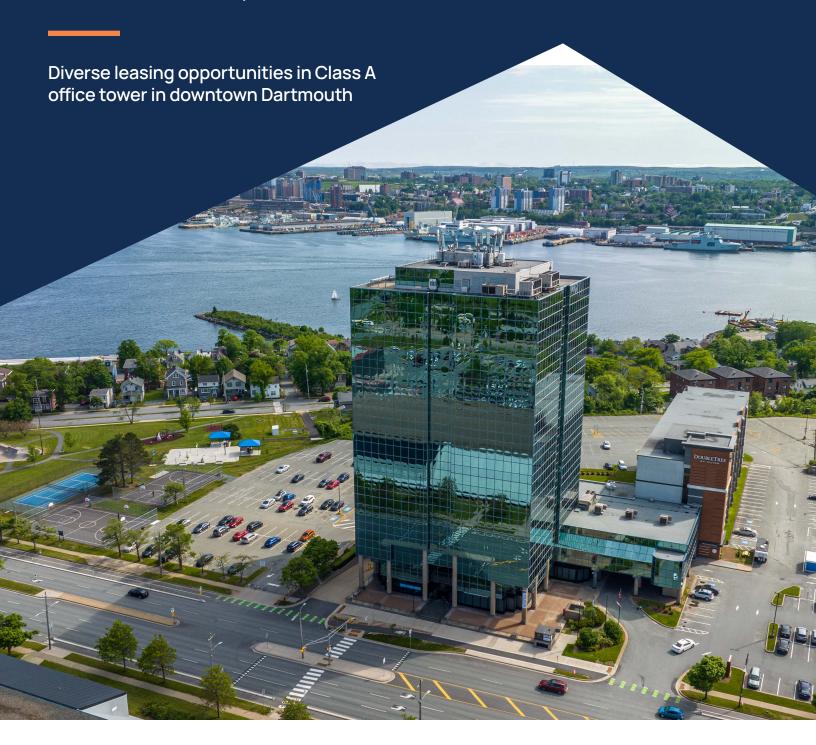

### **Property Overview**

Welcome to Metropolitan Place, a prestigious Class A office tower situated at the edge of charming downtown Dartmouth. Boasting prime visibility along a bustling thoroughfare, the property offers unparalleled convenience with swift access to the MacDonald Bridge, Downtown Halifax, major roadways, and a multitude of public transportation options. It's strategic placement offers breathtaking views of the picturesque Halifax Harbour and the vibrant skyline of downtown Halifax.

Recently renovated, the lobby and common areas of Metropolitan Place exude sophistication and style. The property offers leasing opportunities ranging from 743 to 8,591 sq. ft. spread across various floors. Whether tenants are in search of turnkey solutions or raw spaces ready for customization, Metropolitan Place adeptly accommodates diverse needs and preferences. With a blend of superior amenities, prime location, and captivating views, Metropolitan Place is the perfect building to situate and grow your business.