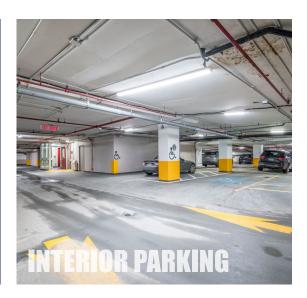

Available office space from 743 to 8,591 sq. ft.

Stunning Harbour and City Views

Interior and Surface Parking

# **Property Highlights**

- Class A office building with newly renovated lobby and common areas
- Seventeen floors serviced by four high-speed elevators
- Stunning views of downtown Halifax and Halifax Harbour
- BOMA BEST Gold Certified property
- Interior and surface parking available at market rates
- Secure access with 24/7 security service
- Fully accessible property

### **Property Amenities**

Metropolitan offers an array of amenities, including both interior and surface parking, secure bike storage, car wash bay, high speed elevators, and convenient shower facilities, ensuring a seamless and comfortable experience for all.