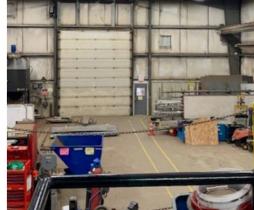

Built in 1998, with a 6,400 sq. ft. addition in 2017, the building is located on a 59,500 sq. ft. lot, which includes a large fenced yard & ample paved parking. The building has two levels of quality office space totaling approximately 3,000 sq. ft, and has many additional features including three phase power & two 10 tonne cranes.

Long Term Tenant

Well Located in Industrial Park

Large Lot with Fenced Yard

| LISTING ID                    | 103402                             |
|-------------------------------|------------------------------------|
| ADDRESS                       | 31 Mount Hope Avenue               |
| LOCATION                      | Dartmouth                          |
| PROPERTY TYPE                 | Single Tenant; Light<br>Industrial |
| LAND SIZE                     | 59,500 sq. ft.                     |
| BUILDING SIZE                 | 15,100 sq. ft.                     |
| POWER                         | 600 volt, 600 amp, 3 phase         |
| YEAR BUILT                    | 1998, with addition in 2017        |
| ZONING                        | LI Light Industrial                |
| NET OPERATING<br>INCOME (NOI) | \$272,113                          |
| ASKING PRICE                  | \$4,500,000                        |