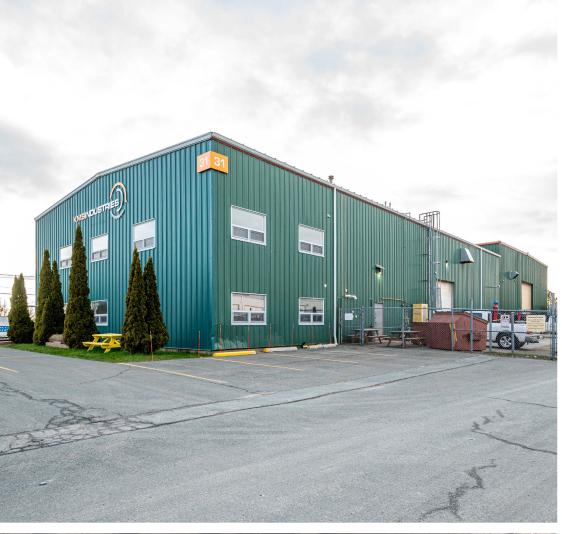

#### Pristine Single Tenant Building in Woodside Industrial Park

Well-located in Woodside, this +/- 15,000 sq. ft. fully leased light industrial building is an ideal addition to your investment portfolio!

Built in 1998, with a 6,400 sq. ft. addition in 2017, the building is located on a 59,500 sq. ft. lot, which includes a large fenced yard & ample paved parking. The building has two levels of quality office space totaling approximately 3,000 sq. ft, and has many additional features including three phase power & two 10 tonne cranes.