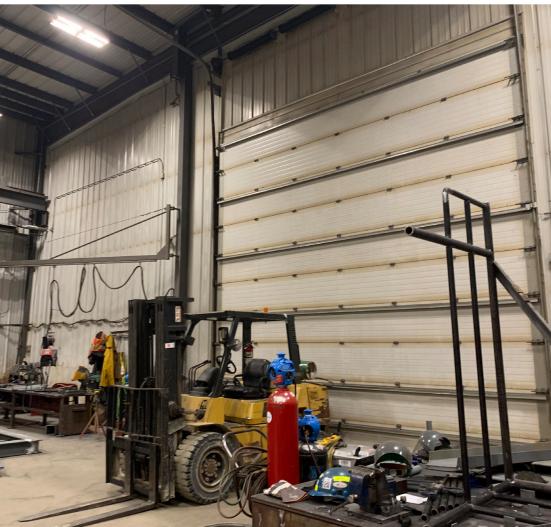

Built in 1998, with a 6,400 sq. ft. addition in 2017, the building is located on a 59,500 sq. ft. lot, which includes a large fenced yard & ample paved parking. The building has two levels of quality office space totaling approximately 3,000 sq. ft, and has many additional features including three phase power & two 10 tonne cranes.