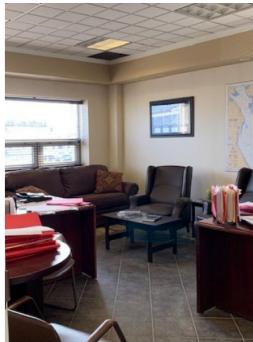

#### Pristine Single Tenant Building in Woodside Industrial Park

Well-located in Woodside, this +/- 15,000 sq. ft. fully leased light industrial building is an ideal addition to your investment portfolio!

Built in 1998, with a 6,400 sq. ft. addition in 2017, the building is located on a 59,500 sq. ft. lot, which includes a large fenced yard & ample paved parking. The building has two levels of quality office space totaling approximately 3,000 sq. ft, and has many additional features including three phase power & two 10 tonne cranes.