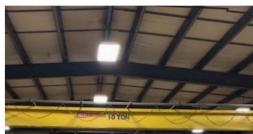

Built in 1998, with a 6,400 sq. ft. addition in 2017, the building is located on a 59,500 sq. ft. lot, which includes a large fenced yard & ample paved parking. The building has two levels of quality office space totaling approximately 3,000 sq. ft, and has many additional features including three phase power & two 10 tonne cranes.