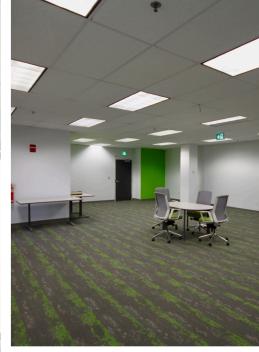

#### Fully-Furnished Office Sublet in the City of Lakes Business Park

This stylish and bright office space located in the City of Lakes Business Park offers 3,240 square feet, comprised of a reception area, kitchenette, open and enclosed meeting spaces, boardroom, workstation space, and storage. Features include elevator access, ample on-site surface parking, plenty of natural light, and the option to include all existing furniture.

Building amenities at Park Place III include a modern atrium lobby with free Wi-Fi and collaborative space, a coffee shop, and bike racks. In addition, tenants of Park Place's Corporate Campus have access to the amenities at the nearby Delta Hotel by Marriott Dartmouth, including its fitness centre and meeting spaces.