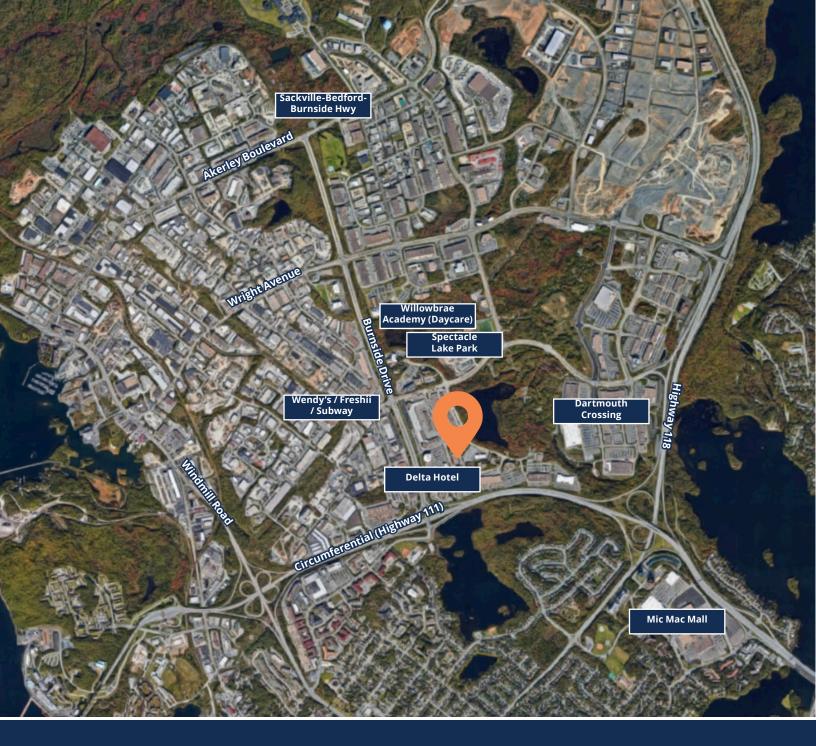

Building amenities at Park Place III include a modern atrium lobby with free Wi-Fi and collaborative space, a coffee shop, and bike racks. In addition, tenants of Park Place's Corporate Campus have access to the amenities at the nearby Delta Hotel by Marriott Dartmouth, including its fitness centre and meeting spaces.