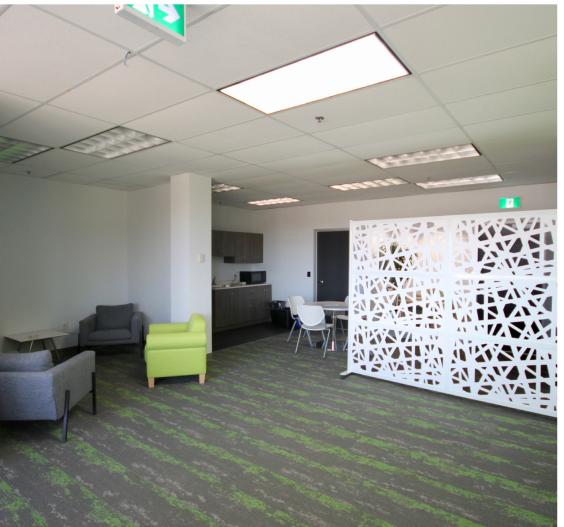

#### Fully-Furnished Office Sublet in the City of Lakes Business Park

This stylish and bright office space located in the City of Lakes Business Park offers 3,240 square feet, comprised of a reception area, kitchenette, open and enclosed meeting spaces, boardroom, workstation space, and storage. Features include elevator access, ample on-site surface parking, plenty of natural light, and the option to include all existing furniture.

Building amenities at Park Place III include a modern atrium lobby with free Wi-Fi and collaborative space, a coffee shop, and bike racks. In addition, tenants of Park Place's Corporate Campus have access to the amenities at the nearby Delta Hotel by Marriott Dartmouth, including its fitness centre and meeting spaces.