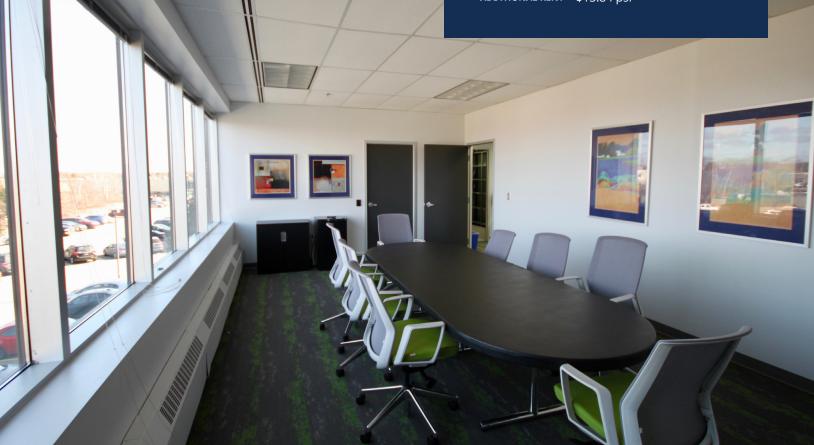

#### Fully-Furnished Office Sublet in the City of Lakes Business Park

This stylish and bright office space located in the City of Lakes Business Park offers 3,240 square feet, comprised of a reception area, kitchenette, open and enclosed meeting spaces, boardroom, workstation space, and storage. Features include elevator access, ample on-site surface parking, plenty of natural light, and the option to include all existing furniture.

Building amenities at Park Place III include a modern atrium lobby with free Wi-Fi and collaborative space, a coffee shop, and bike racks. In addition, tenants of Park Place's Corporate Campus have access to the amenities at the nearby Delta Hotel by Marriott Dartmouth, including its fitness centre and meeting spaces.