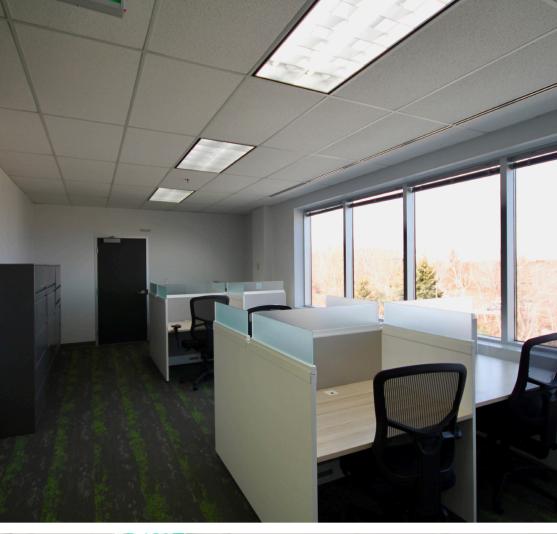

#### Fully-Furnished Office Sublet in the City of Lakes Business Park

This stylish and bright office space located in the City of Lakes Business Park offers 3,240 square feet, comprised of a reception area, kitchenette, open and enclosed meeting spaces, boardroom, workstation space, and storage. Features include elevator access, ample on-site surface parking, plenty of natural light, and the option to include all existing furniture.