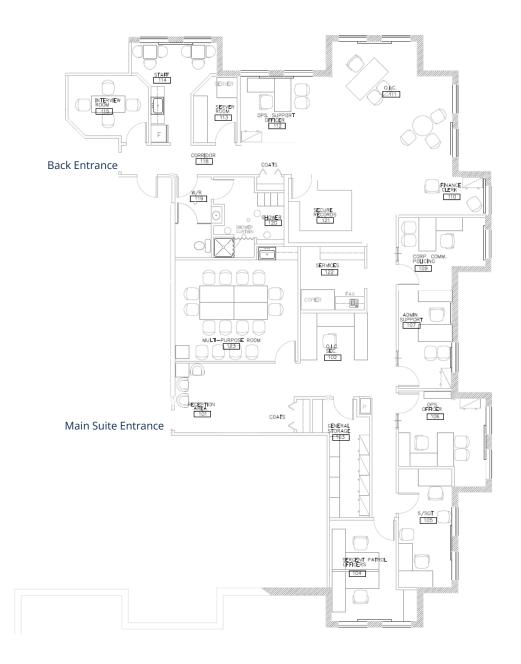

### **Furniture Floor Plan**

+/- 4,000 sq. ft.

\*Approximate floor plan; minor changes not represented

Mix of open work space and private offices

LED lighting throughout

Flexible space; potential to demise Exterior signage opportunities

Three separate interior entrances

New HVAC system

On-site property management

Surrounded by a vast array of amenities

In-suite barrier-free washroom

Geof Ralph (902) 444-4004 (902) 877-9324

■ geof@partnersglobal.com