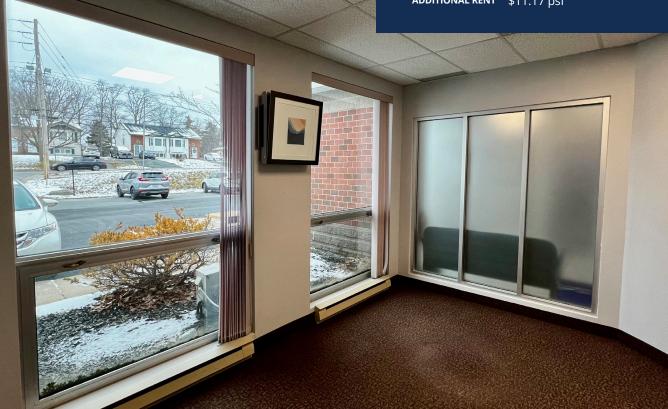

The existing space spans +/- 4,500 sq. ft. of bright and welcoming office space, featuring high ceilings and large windows. The functional layout comprises a wellbalanced mix of open workspaces, training rooms, private offices, and generous storage. The space includes three entrances from the building's common area, offering potential to demise. Take advantage of this versatile leasing opportunity to position your business in a professional building surrounded by amenities!

Up to 4,500 sq. ft. Available High Vehicular Area Ample On-Site Parking

| LISTING ID      | 10384                                                   |
|-----------------|---------------------------------------------------------|
| ADDRESS         | 267 Cobequid Road, Suite<br>102                         |
| LOCATION        | Lower Sackville                                         |
| PROPERTY TYPE   | Office                                                  |
| LOT SIZE        | 1.2 acres                                               |
| BUILDING SIZE   | +/- 13,500 sq. ft.                                      |
| SIZE AVAILABLE  | Suite 102: Up to 4,500 sq. ft.<br>(potential to demise) |
|                 | Suite 102A: +/-350 sq. ft.                              |
| FLOOR LOCATION  | First floor                                             |
| AVAILABILITY    | Immediately                                             |
| PARKING         | Ample, on-site parking                                  |
| NET RENT        | By negotiation (call a listing agent for details)       |
| ADDITIONAL RENT | \$11.17 psf                                             |