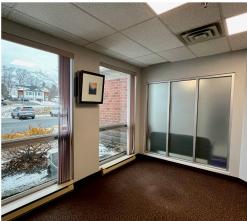

The existing space spans +/- 4,500 sq. ft. of bright and welcoming office space, featuring high ceilings and large windows. The functional layout comprises a wellbalanced mix of open workspaces, training rooms, private offices, and generous storage. The space includes three entrances from the building's common area, offering potential to demise. Take advantage of this versatile leasing opportunity to position your business in a professional building surrounded by amenities!

Up to 4,500 sq. ft. Available High Vehicular Area Ample On-Site Parking

| LISTING ID      | 10384                                                   |
|-----------------|---------------------------------------------------------|
| ADDRESS         | 267 Cobequid Road, Suite<br>102                         |
| LOCATION        | Lower Sackville                                         |
| PROPERTY TYPE   | Office                                                  |
| LOT SIZE        | 1.2 acres                                               |
| BUILDING SIZE   | +/- 13,500 sq. ft.                                      |
| SIZE AVAILABLE  | Suite 102: Up to 4,500 sq. ft.<br>(potential to demise) |
|                 | Suite 102A: +/-350 sq. ft.                              |
| FLOOR LOCATION  | First floor                                             |
| AVAILABILITY    | Immediately                                             |
| PARKING         | Ample, on-site parking                                  |
| NET RENT        | By negotiation (call a listing agent for details)       |
| ADDITIONAL RENT | \$11.17 psf                                             |