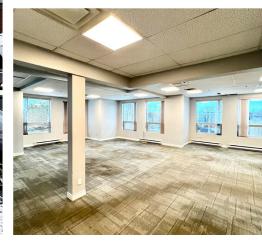

The existing space spans +/- 4,500 sq. ft. of bright and welcoming office space, featuring high ceilings and large windows. The functional layout comprises a wellbalanced mix of open workspaces, training rooms, private offices, and generous storage. The space includes three entrances from the building's common area, offering potential to demise. Take advantage of this versatile leasing opportunity to position your business in a professional building surrounded by amenities!

Up to 4,500 sq. ft. Available High Vehicular Area Ample On-Site Parking

| LISTING ID      | 10384                                                   |
|-----------------|---------------------------------------------------------|
| ADDRESS         | 267 Cobequid Road, Suite<br>102                         |
| LOCATION        | Lower Sackville                                         |
| PROPERTY TYPE   | Office                                                  |
| LOT SIZE        | 1.2 acres                                               |
| BUILDING SIZE   | +/- 13,500 sq. ft.                                      |
| SIZE AVAILABLE  | Suite 102: Up to 4,500 sq. ft.<br>(potential to demise) |
|                 | Suite 102A: +/-350 sq. ft.                              |
| FLOOR LOCATION  | First floor                                             |
| AVAILABILITY    | Immediately                                             |
| PARKING         | Ample, on-site parking                                  |
| NET RENT        | By negotiation (call a listing agent for details)       |
| ADDITIONAL RENT | \$11.17 psf                                             |