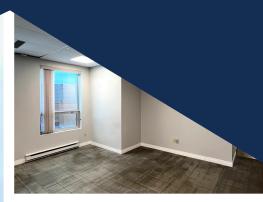

The existing space spans +/- 4,500 sq. ft. of bright and welcoming office space, featuring high ceilings and large windows. The functional layout comprises a wellbalanced mix of open workspaces, training rooms, private offices, and generous storage. The space includes three entrances from the building's common area, offering potential to demise. Take advantage of this versatile leasing opportunity to position your business in a professional building surrounded by amenities!

Up to 4,500 sq. ft. Available High Vehicular Area Ample On-Site Parking

| LISTING ID      | 10384                                                   |
|-----------------|---------------------------------------------------------|
| ADDRESS         | 267 Cobequid Road, Suite<br>102                         |
| LOCATION        | Lower Sackville                                         |
| PROPERTY TYPE   | Office                                                  |
| LOT SIZE        | 1.2 acres                                               |
| BUILDING SIZE   | +/- 13,500 sq. ft.                                      |
| SIZE AVAILABLE  | Suite 102: Up to 4,500 sq. ft.<br>(potential to demise) |
|                 | Suite 102A: +/-350 sq. ft.                              |
| FLOOR LOCATION  | First floor                                             |
| AVAILABILITY    | Immediately                                             |
| PARKING         | Ample, on-site parking                                  |
| NET RENT        | By negotiation (call a listing agent for details)       |
| ADDITIONAL RENT | \$11.17 psf                                             |