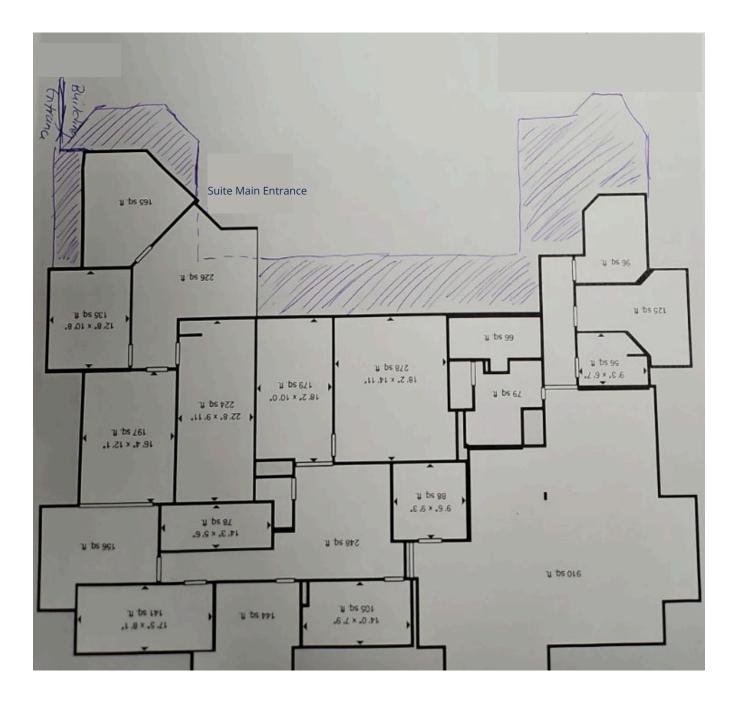

### **267 COBEQUID ROAD** | LOWER SACKVILLE, NOVA SCOTIA

Floor Plan - +/- 4,500 sq. ft.

Approximate floor plan; minor changes not represented Boundary lines are approximate