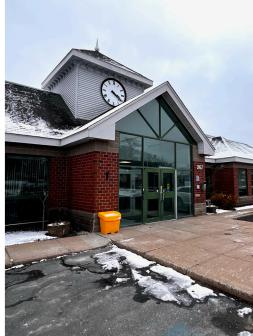

# Up to 4,500 sq. ft. office space for lease on main commercial corridor

Well-situated in Lower Sackville, along a primary commercial artery, 267 Cobequid Road is a singlestorey professional office building offering a visually appealing exterior, outstanding visibility and ample, free on-site parking. Nestled within one of Halifax Regional Municipality's rapidly expanding communities, this strategic location provides swift and easy access to Highway 101 and 102, Fall River, and Bedford Commons.