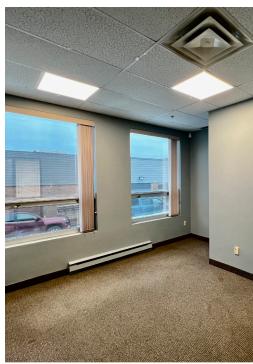

The existing space spans +/- 4,500 sq. ft. of bright and welcoming office space, featuring high ceilings and large windows. The functional layout comprises a wellbalanced mix of open workspaces, training rooms, private offices, and generous storage. The space includes three entrances from the building's common area, offering potential to demise. Take advantage of this versatile leasing opportunity to position your business in a professional building surrounded by amenities!

### **Furniture Floor Plan**

+/- 4,000 sq. ft.

\*Approximate floor plan; minor changes not represented

Mix of open work space and private offices

LED lighting throughout

Flexible space; potential to demise Exterior signage opportunities