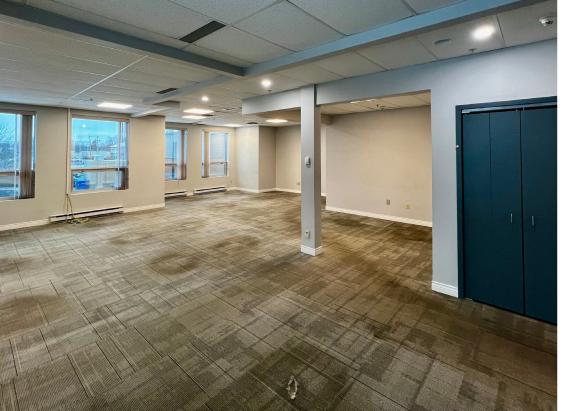

The existing space spans +/- 4,500 sq. ft. of bright and welcoming office space, featuring high ceilings and large windows. The functional layout comprises a wellbalanced mix of open workspaces, training rooms, private offices, and generous storage. The space includes three entrances from the building's common area, offering potential to demise. Take advantage of this versatile leasing opportunity to position your business in a professional building surrounded by amenities!

### **Furniture Floor Plan**

+/- 4,000 sq. ft.

\*Approximate floor plan; minor changes not represented

Mix of open work space and private offices

LED lighting throughout

Flexible space; potential to demise Exterior signage opportunities