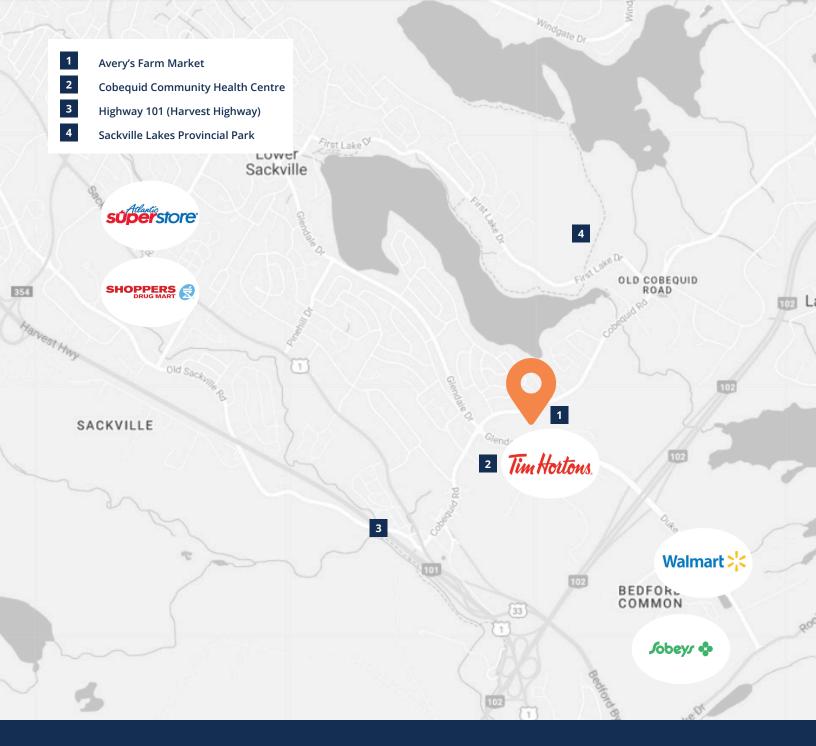

# Up to 4,500 sq. ft. office space for lease on main commercial corridor

Well-situated in Lower Sackville, along a primary commercial artery, 267 Cobequid Road is a singlestorey professional office building offering a visually appealing exterior, outstanding visibility and ample, free on-site parking. Nestled within one of Halifax Regional Municipality's rapidly expanding communities, this strategic location provides swift and easy access to Highway 101 and 102, Fall River, and Bedford Commons.

Three separate interior entrances

New HVAC system

On-site property management

Surrounded by a vast array of amenities

In-suite barrier-free washroom

Geof Ralph (902) 444-4004 (902) 877-9324

■ geof@partnersglobal.com