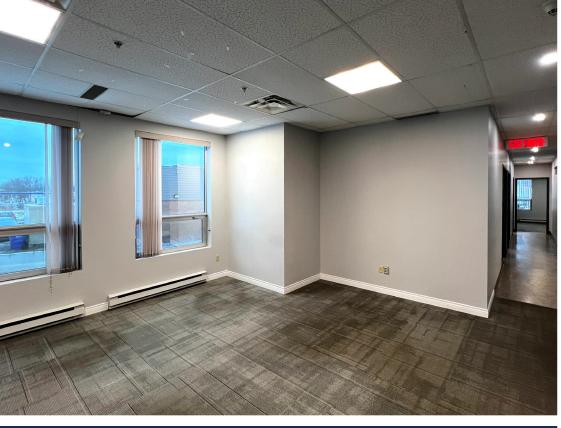

The existing space spans +/- 4,500 sq. ft. of bright and welcoming office space, featuring high ceilings and large windows. The functional layout comprises a wellbalanced mix of open workspaces, training rooms, private offices, and generous storage. The space includes three entrances from the building's common area, offering potential to demise. Take advantage of this versatile leasing opportunity to position your business in a professional building surrounded by amenities!