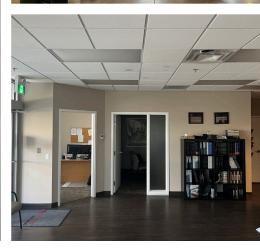

The warehouse space features two dock doors and one grade door, along with a shipping and receiving office positioned at the rear. Racking is available for purchase, enhancing storage options. Complementing the warehouse area is bright office space featuring two offices, a boardroom with a kitchenette, and a welcoming reception area. Seize the opportunity and secure prime warehouse space amidst a competitive industrial market.