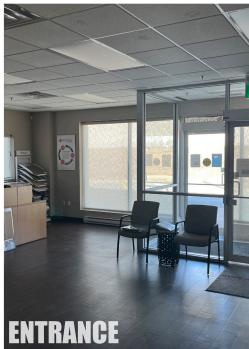

The warehouse space features two dock doors and one grade door, along with a shipping and receiving office positioned at the rear. Racking is available for purchase, enhancing storage options. Complementing the warehouse area is bright office space featuring two offices, a boardroom with a kitchenette, and a welcoming reception area. Seize the opportunity and secure prime warehouse space amidst a competitive industrial market.