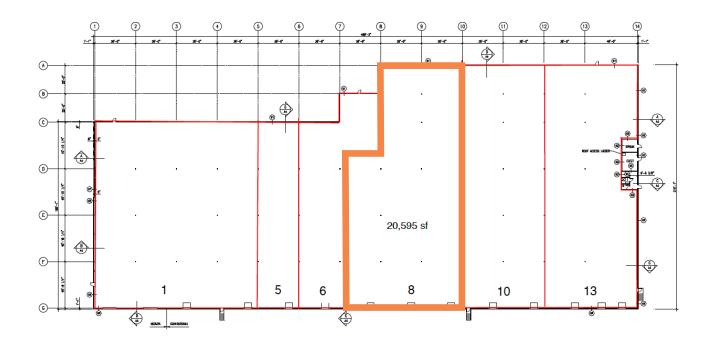

## Prime 20,595 sq. ft. industrial sublease opportunity in Burnside Industrial Park

Partners Global is proud to present an exceptional sublease opportunity comprising 20,595 sq. ft. of industrial space strategically positioned within Burnside Industrial Park. The property, 130 John Savage Avenue, boasts a functional steel frame and concrete tilt-up construction, with impressive curb appeal. Constructed in 2011, this property proudly holds LEED Certification, and is equipped with high-efficiency lighting, an ESFR sprinkler system, a back-up generator, and electrical vehicle stations.

20,595 sq. ft. for Sublease

| LISTING ID           | 10397                                        |
|----------------------|----------------------------------------------|
| ADDRESS              | 130 John Savage Avenue, Unit<br>8            |
| LOCATION             | Burnside Industrial Park                     |
| PROPERTY TYPE        | Industrial                                   |
| BUILDING SIZE        | 91,522 sq. ft.                               |
| SIZE AVAILABLE       | 20,595 sq. ft.                               |
| YEAR BUILT           | 2011                                         |
| ZONING               | Burnside General Industrial<br>(BGI)         |
| LOADING              | Two (2) dock doors and one<br>(1) grade door |
| PARKING              | Ample, on-site parking                       |
| AVAILABILITY         | Available with sixty (60) days notice        |
| BASE RENT            | \$10.00 psf                                  |
| ADDITIONAL RENT      | \$8.34 psf                                   |
| HEAD LEASE<br>EXPIRY | March 31, 2032                               |

Building size: 91,522 sq. ft.

Suite 8: 20,595 sq. ft.

Partners Global Corporate Real Estate (Partners Global) and its agents and affiliates do not warrant, represent or guarantee the accuracy, completeness or validity of the information provided herein. Parties interested in the property are to conduct their own independent investigations to determine the suitability of the property for their intended use and are strongly urged to discuss the property with their professional advisors. Partners Global expressly disclaims any liability arising out of any errors and omissions in the information. Prospective clients should not confine themselves to the contents but should make their own enquiries to satisfy themselves in all respects. Partners Global will not accept any responsibility should any details prove to be incomplete or incorrect.