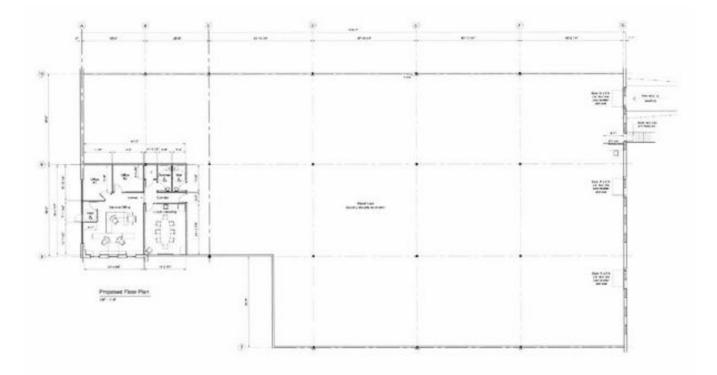

The warehouse space features two dock doors and one grade door, along with a shipping and receiving office positioned at the rear. Racking is available for purchase, enhancing storage options. Complementing the warehouse area is bright office space featuring two offices, a boardroom with a kitchenette, and a welcoming reception area. Seize the opportunity and secure prime warehouse space amidst a competitive industrial market.