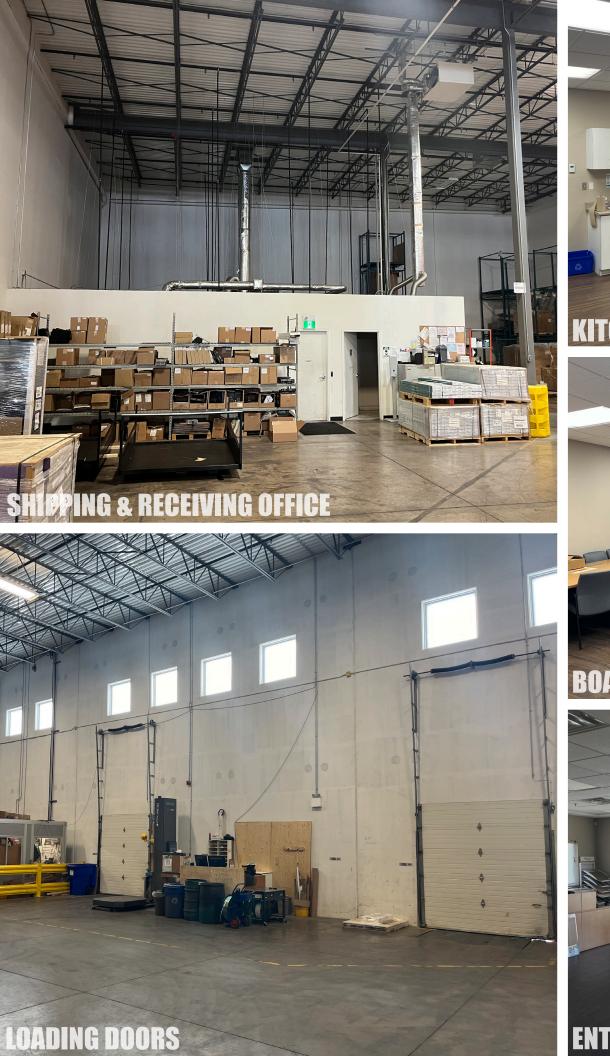

The warehouse space features two dock doors and one grade door, along with a shipping and receiving office positioned at the rear. Racking is available for purchase, enhancing storage options. Complementing the warehouse area is bright office space featuring two offices, a boardroom with a kitchenette, and a welcoming reception area. Seize the opportunity and secure prime warehouse space amidst a competitive industrial market.

- 347 Amps, 600 Volts
- Racking within space is available for purchase
- Small shipping and receiving office located at the rear of the warehouse space
- Two (2) dock loading doors and one (1) grade loading door
- Additional windows can be added to the front of the space
- Conveniently located with quick access to Highways 111 & 118, Dartmouth Crossing, and both harbour bridges