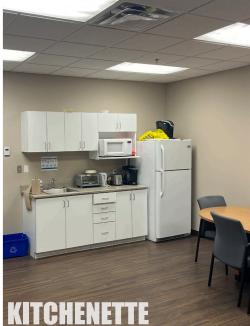

The warehouse space features two dock doors and one grade door, along with a shipping and receiving office positioned at the rear. Racking is available for purchase, enhancing storage options. Complementing the warehouse area is bright office space featuring two offices, a boardroom with a kitchenette, and a welcoming reception area. Seize the opportunity and secure prime warehouse space amidst a competitive industrial market.