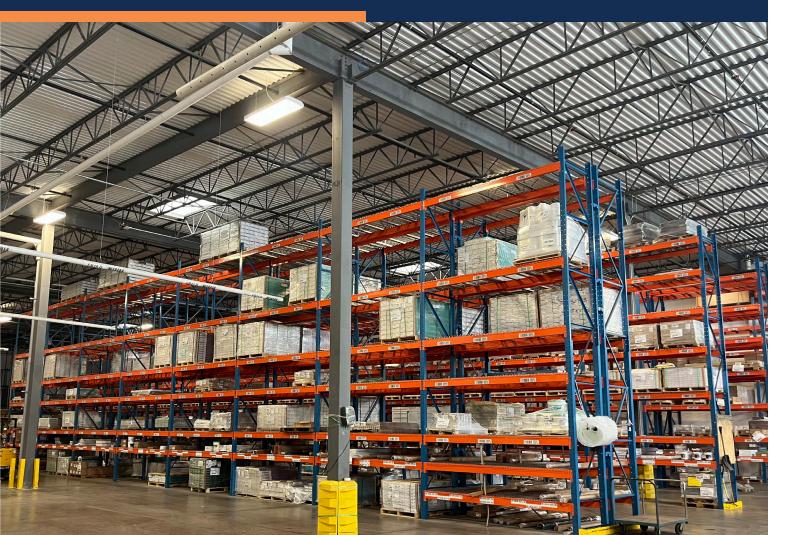

The warehouse space features two dock doors and one grade door, along with a shipping and receiving office positioned at the rear. Racking is available for purchase, enhancing storage options. Complementing the warehouse area is bright office space featuring two offices, a boardroom with a kitchenette, and a welcoming reception area. Seize the opportunity and secure prime warehouse space amidst a competitive industrial market.

- 347 Amps, 600 Volts
- Racking within space is available for purchase
- Small shipping and receiving office located at the rear of the warehouse space
- Two (2) dock loading doors and one (1) grade loading door
- Additional windows can be added to the front of the space
- Conveniently located with quick access to Highways 111 & 118, Dartmouth Crossing, and both harbour bridges