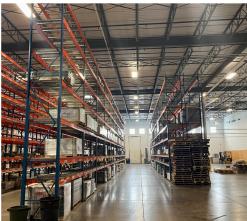

The warehouse space features two dock doors and one grade door, along with a shipping and receiving office positioned at the rear. Racking is available for purchase, enhancing storage options. Complementing the warehouse area is bright office space featuring two offices, a boardroom with a kitchenette, and a welcoming reception area. Seize the opportunity and secure prime warehouse space amidst a competitive industrial market.

- 347 Amps, 600 Volts
- Racking within space is available for purchase
- Small shipping and receiving office located at the rear of the warehouse space
- Two (2) dock loading doors and one (1) grade loading door
- Additional windows can be added to the front of the space
- Conveniently located with quick access to Highways 111 & 118, Dartmouth Crossing, and both harbour bridges