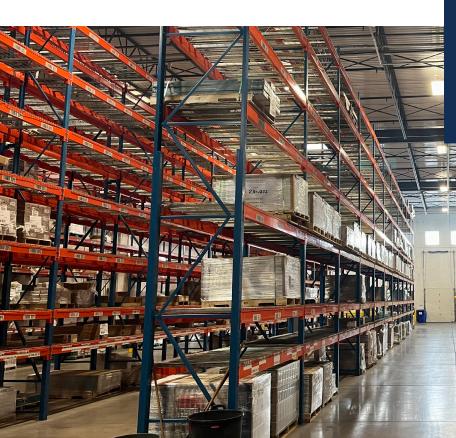

The warehouse space features two dock doors and one grade door, along with a shipping and receiving office positioned at the rear. Racking is available for purchase, enhancing storage options. Complementing the warehouse area is bright office space featuring two offices, a boardroom with a kitchenette, and a welcoming reception area. Seize the opportunity and secure prime warehouse space amidst a competitive industrial market.

- 347 Amps, 600 Volts
- Racking within space is available for purchase
- Small shipping and receiving office located at the rear of the warehouse space
- Two (2) dock loading doors and one (1) grade loading door
- Additional windows can be added to the front of the space
- Conveniently located with quick access to Highways 111 & 118, Dartmouth Crossing, and both harbour bridges