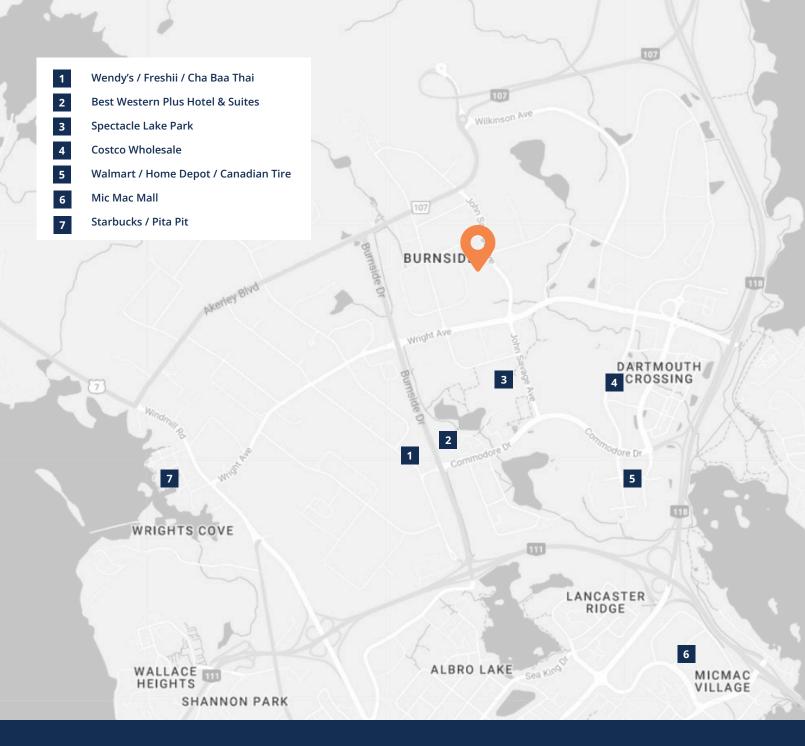

- 347 Amps, 600 Volts
- Racking within space is available for purchase
- Small shipping and receiving office located at the rear of the warehouse space
- Two (2) dock loading doors and one (1) grade loading door
- Additional windows can be added to the front of the space
- Conveniently located with quick access to Highways 111 & 118, Dartmouth Crossing, and both harbour bridges