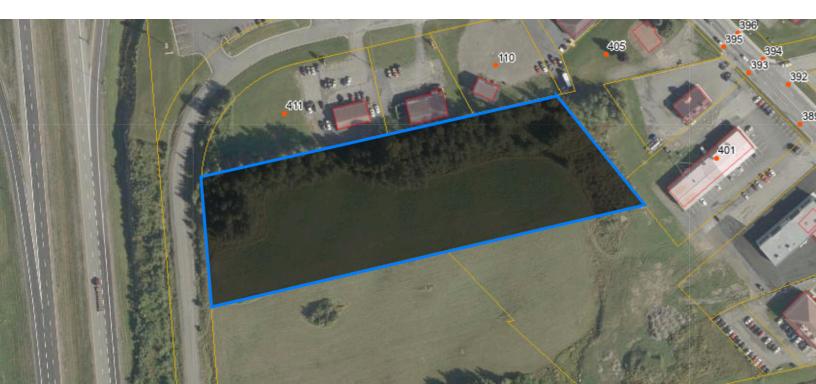

## **GALLOP COURT** WOODSTOCK, NB

4.94 acres of commercial land for sale in Woodstock

Boundary lines are approximate

Mark LeBlanc

adalitik

(506) 453-1119

(506) 260-7203

mark@partnersglobal.com

## 4.94 acres of commercial land for sale in Woodstock

Take advantage of this prime commercial lot with exposure from the Trans-Canada Highway! Easy off-ramp access and over 250' of frontage on Gallop Court on almost five acres of land.

While the site is currently un-serviced, the Vendor holds a registered easement over an adjacent property providing potential buyers with the ability to bring municipal water and sewer to the property. Enjoy the benefit of being surrounded by other regional, national and international companies - all within 1/2 of a km. This list includes Walmart, McDonald's, A&W, Tim Horton's, NB Liquor, Best Western, Kent Building Supplies, Carleton Mall and many others.

4.94 Acres

Highway Visibility

| LISTING ID     | 25212                    |
|----------------|--------------------------|
| ADDRESS        | N/A, Gallop Court        |
| LOCATION       | Woodstock, NB            |
| PID            | 10079382                 |
| PAN            | 00458180                 |
| PROPERTY TYPE  | Vacant Land              |
| ZONING         | Corridor Commercial (CC) |
| LAND SIZE      | 4.94 acres               |
| ASSESSMENT     | \$262,500                |
| TAXES          | \$11,393.56              |
| OFFERING PRICE | \$299,000                |