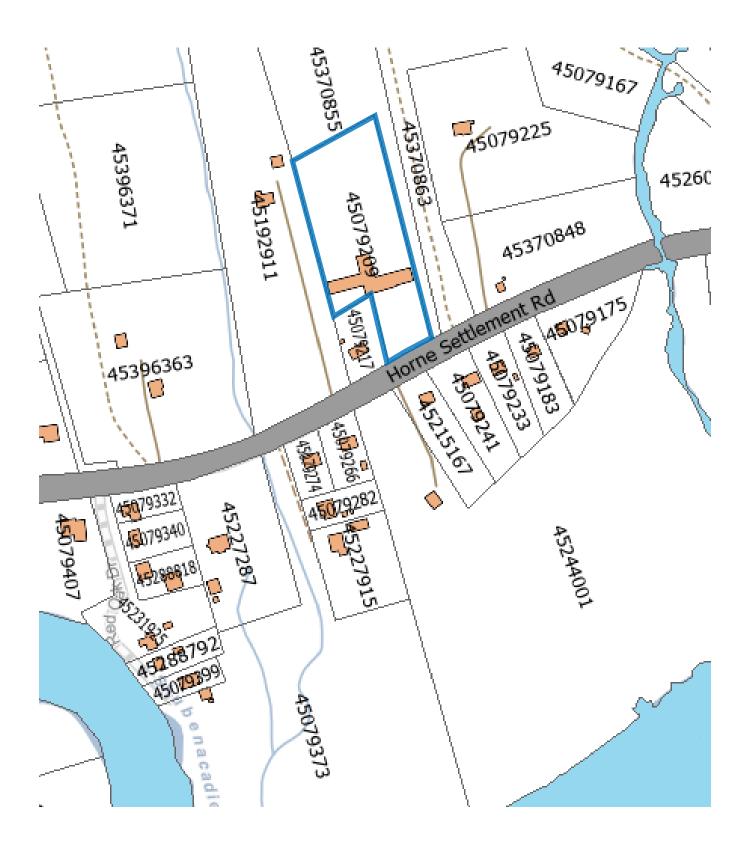

## Site Plan

H

7,970 sq. ft. Building

Expansive 2.88- Conv acre Lot Highwa

Convenient Highway Access

| LISTING ID     | 10406                             |
|----------------|-----------------------------------|
| ADDRESS        | 150 Horne Settlement Road         |
| LOCATION       | Enfield, Nova Scotia              |
| COUNTY         | Hants County                      |
| PROPERTYTYPE   | Warehouse and greenhouse property |
| PID(S)         | 45079209                          |
| SITE SIZE      | 2.88-acres                        |
| BUILDING SIZE  | 7,970 sq. ft.                     |
| LOADING        | Grade and dock level loading      |
| OFFERING PRICE | \$545,000                         |