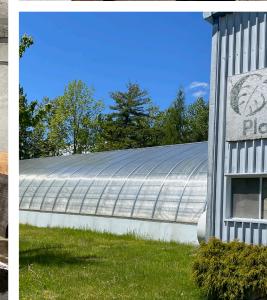

# Unique warehouse and greenhouse purchase opportunity in Enfield

Welcome to 150 Horne Settlement Road, a 7,970 sq. ft. warehouse and operational greenhouse nestled in Enfield, Nova Scotia. Situated on a 2.88-acre lot, this property offers potential for business growth and innovation.

The building features versatile warehouse space equipped with dock and grade loading and a large greenhouse perfect for cultivation and agricultural ventures. The building also includes a small office and washroom. Currently, there is no water system and the property effectively utilizes sustainable rainwater harvesting for all their needs. Conveniently situated just 850 meters from NS Highway-102, this location provides quick access to Sackville, Truro, Halifax Stanfield International Airport, and more. Contact the listing agent to learn more about this unique purchase opportunity!