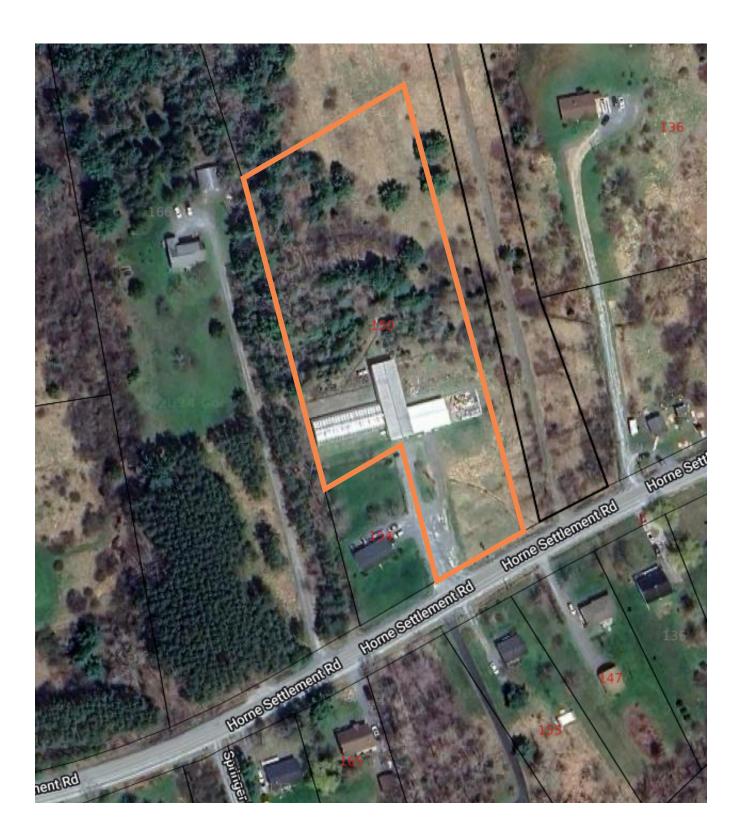

## Site Plan

H

7,970 sq. ft. Building

Expansive 2.88- Conv acre Lot Highwa

Convenient Highway Access

| LISTING ID     | 10406                             |
|----------------|-----------------------------------|
| ADDRESS        | 150 Horne Settlement Road         |
| LOCATION       | Enfield, Nova Scotia              |
| COUNTY         | Hants County                      |
| PROPERTYTYPE   | Warehouse and greenhouse property |
| PID(S)         | 45079209                          |
| SITE SIZE      | 2.88-acres                        |
| BUILDING SIZE  | 7,970 sq. ft.                     |
| LOADING        | Grade and dock level loading      |
| OFFERING PRICE | \$545,000                         |