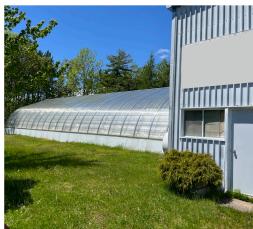

The building features versatile warehouse space equipped with dock and grade loading and a large greenhouse perfect for cultivation and agricultural ventures. The building also includes a small office and washroom. Currently, there is no water system and the property effectively utilizes sustainable rainwater harvesting for all their needs. Conveniently situated just 850 meters from NS Highway-102, this location provides quick access to Sackville, Truro, Halifax Stanfield International Airport, and more. Contact the listing agent to learn more about this unique purchase opportunity!

## GREENHOUSE

Partners Global Corporate Real Estate (Partners Global) and its agents and affiliates do not warrant, represent or guarantee the accuracy, completeness or validity of the information provided herein. Parties interested in the property are to conduct their own independent investigations to determine the suitability of the property for their intended use and are strongly urged to discuss the property with their professional advisors. Partners Global expressly disclaims any liability arising out of any errors and omissions in the information. Prospective clients should not confine themselves to the contents but should make their own enquiries to satisfy themselves in all respects. Partners Global will not accept any responsibility should any details prove to be incomplete or incorrect.