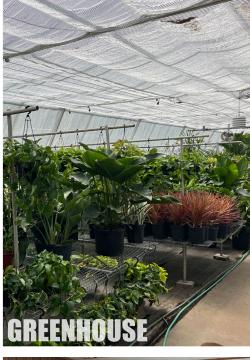

The building features versatile warehouse space equipped with dock and grade loading and a large greenhouse perfect for cultivation and agricultural ventures. The building also includes a small office and washroom. Currently, there is no water system and the property effectively utilizes sustainable rainwater harvesting for all their needs. Conveniently situated just 850 meters from NS Highway-102, this location provides quick access to Sackville, Truro, Halifax Stanfield International Airport, and more. Contact the listing agent to learn more about this unique purchase opportunity!

## GREENHOUSE

Partners Global Corporate Real Estate (Partners Global) and its agents and affiliates do not warrant, represent or guarantee the accuracy, completeness or validity of the information provided herein. Parties interested in the property are to conduct their own independent investigations to determine the suitability of the property for their intended use and are strongly urged to discuss the property with their professional advisors. Partners Global expressly disclaims any liability arising out of any errors and omissions in the information. Prospective clients should not confine themselves to the contents but should make their own enquiries to satisfy themselves in all respects. Partners Global will not accept any responsibility should any details prove to be incomplete or incorrect.