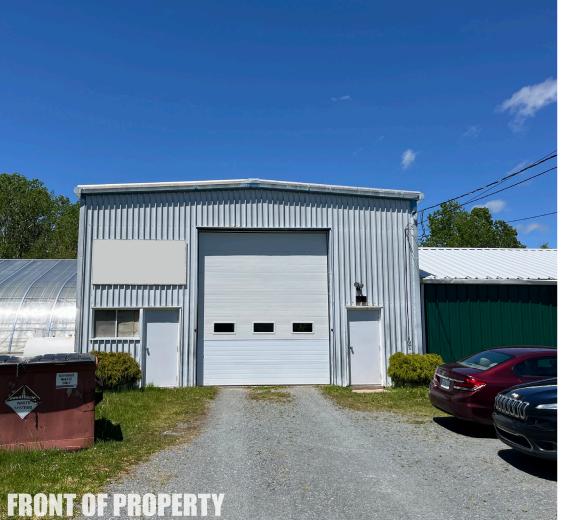

# Unique warehouse and greenhouse purchase opportunity in Enfield

Welcome to 150 Horne Settlement Road, a 7,970 sq. ft. warehouse and operational greenhouse nestled in Enfield, Nova Scotia. Situated on a 2.88-acre lot, this property offers potential for business growth and innovation.

The building features versatile warehouse space equipped with dock and grade loading and a large greenhouse perfect for cultivation and agricultural ventures. The building also includes a small office and washroom. Currently, there is no water system and the property effectively utilizes sustainable rainwater harvesting for all their needs. Conveniently situated just 850 meters from NS Highway-102, this location provides quick access to Sackville, Truro, Halifax Stanfield International Airport, and more. Contact the listing agent to learn more about this unique purchase opportunity!