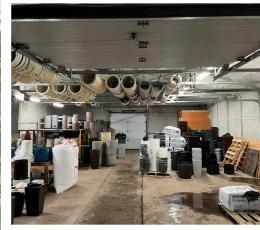

The building features versatile warehouse space equipped with dock and grade loading and a large greenhouse perfect for cultivation and agricultural ventures. The building also includes a small office and washroom. Currently, there is no water system and the property effectively utilizes sustainable rainwater harvesting for all their needs. Conveniently situated just 850 meters from NS Highway-102, this location provides quick access to Sackville, Truro, Halifax Stanfield International Airport, and more. Contact the listing agent to learn more about this unique purchase opportunity!