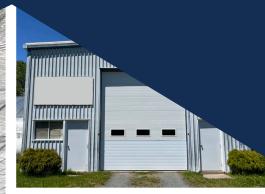

# Unique warehouse and greenhouse purchase opportunity in Enfield

Welcome to 150 Horne Settlement Road, a 7,970 sq. ft. warehouse and operational greenhouse nestled in Enfield, Nova Scotia. Situated on a 2.88-acre lot, this property offers potential for business growth and innovation.

The building features versatile warehouse space equipped with dock and grade loading and a large greenhouse perfect for cultivation and agricultural ventures. The building also includes a small office and washroom. Currently, there is no water system and the property effectively utilizes sustainable rainwater harvesting for all their needs. Conveniently situated just 850 meters from NS Highway-102, this location provides quick access to Sackville, Truro, Halifax Stanfield International Airport, and more. Contact the listing agent to learn more about this unique purchase opportunity!