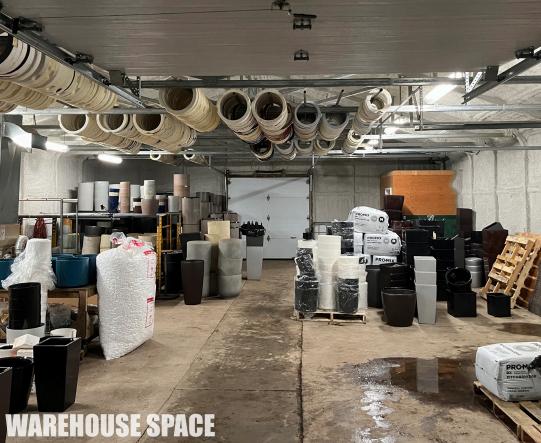

The building features versatile warehouse space equipped with dock and grade loading and a large greenhouse perfect for cultivation and agricultural ventures. The building also includes a small office and washroom. Currently, there is no water system and the property effectively utilizes sustainable rainwater harvesting for all their needs. Conveniently situated just 850 meters from NS Highway-102, this location provides quick access to Sackville, Truro, Halifax Stanfield International Airport, and more. Contact the listing agent to learn more about this unique purchase opportunity!

## GREENHOUSE

Partners Global Corporate Real Estate (Partners Global) and its agents and affiliates do not warrant, represent or guarantee the accuracy, completeness or validity of the information provided herein. Parties interested in the property are to conduct their own independent investigations to determine the suitability of the property for their intended use and are strongly urged to discuss the property with their professional advisors. Partners Global expressly disclaims any liability arising out of any errors and omissions in the information. Prospective clients should not confine themselves to the contents but should make their own enquiries to satisfy themselves in all respects. Partners Global will not accept any responsibility should any details prove to be incomplete or incorrect.