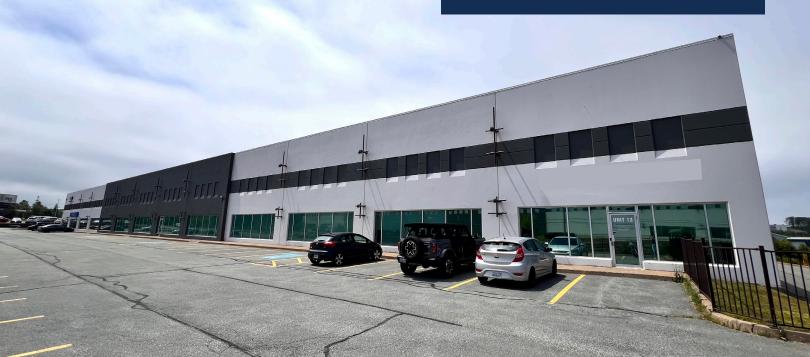

### Versatile 7,800 sq. ft. end-cap space for lease in Burnside Industrial Park

Located at 109 Dorey Avenue in Dartmouth, this 'Class A' property is conveniently located within Burnside Industrial Park. Encompassing a total of 50,850 sq. ft., the building features tilt-up concrete panel and glass façade that highlights its modern design. Key features on this high-quality building include 24' clear system, ample free parking, and exterior signage opportunities.

The available end-cap space offers 7,800 sq. ft., thoughtfully divided into well-built office space and functional warehouse space. Approximately one-third of the area is dedicated off space, featuring offices, kitchen, meeting room, washrooms, and storage. The warehouse section is equipped with four dock doors, including one with a ramp to accommodate diverse loading needs. The remainder of the building is occupied by a single tenant. The property showcases modern design, functionality, and convenience, making it an ideal choice for a variety of businesses.