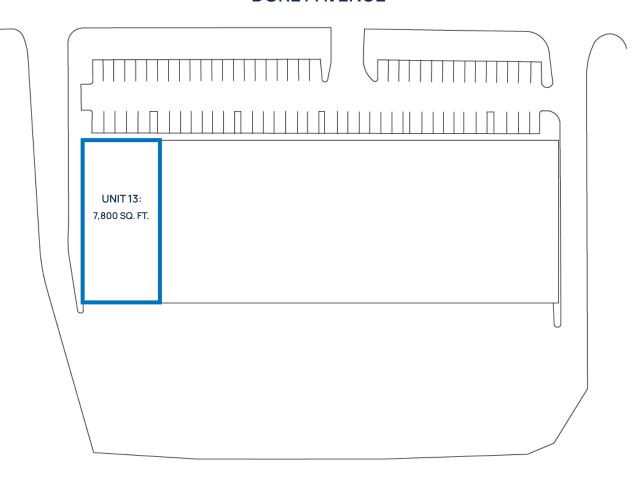

tuated in Burnside Industrial Park
- Class A, multi-tenant building constructed in 2007
- Tilt up concrete and glass facade
- Heating and cooling includes rooftop units with natural gas-fired heating and electricallypowered cooling
- Free on-site parking for employees and clients (50 stalls)
- · Professionally managed property

- 347 Amps, 600 Volts
- 24 foot clear height and 30'x43' bays
- Office space includes private offices, meeting spaces, two washrooms, kitchen, and storage
- Four dock loading doors, including one with a ramp for versatile loading options
- Exceptional exterior signage opportunities
- Conveniently located with quick access to Highways 111 & 118, Dartmouth Crossing, and both harbour bridges



## **Building Plan**

Building size: 50,000 sq. ft.

### **DOREY AVENUE**







Partners Global Corporate Real Estate (Partners Global) and its agents and affiliates do not warrant, represent or guarantee the accuracy, completeness or validity of the information provided herein. Parties interested in the property are to conduct their own independent investigations to determine the suitability of the property for their intended use and are strongly urged to discuss the property with their professional advisors. Partners Global expressly disclaims any liability arising out of any errors and omissions in the information. Prospective clients should not confine themselves to the contents but should make their own enquiries to satisfy themselves in all respects. Partners Global will not accept any responsibility should any details prove to be incomplete or incorrect.