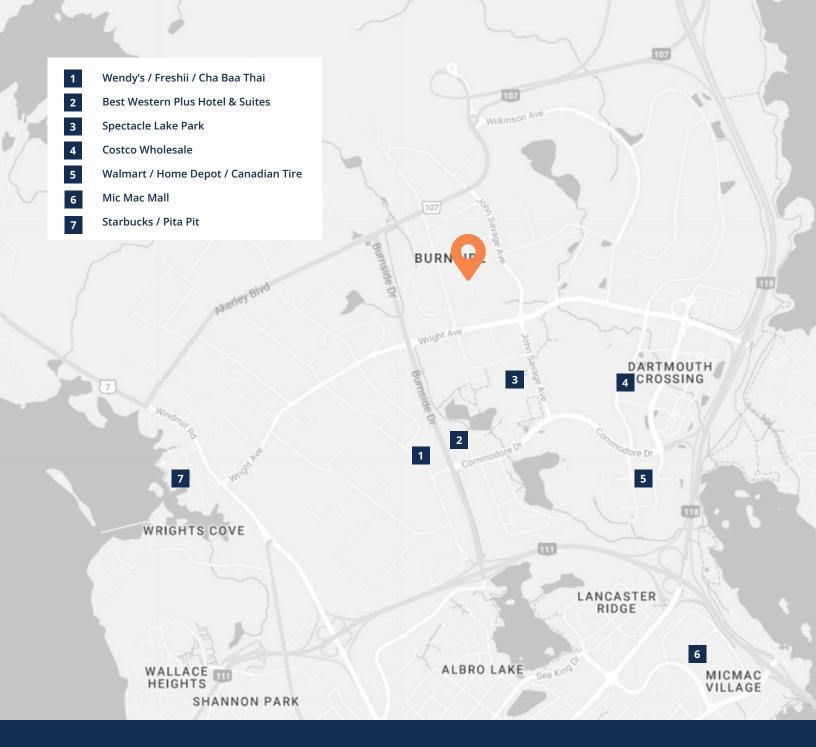

### Versatile 7,800 sq. ft. end-cap space for lease in Burnside Industrial Park

Located at 109 Dorey Avenue in Dartmouth, this 'Class A' property is conveniently located within Burnside Industrial Park. Encompassing a total of 50,850 sq. ft., the building features tilt-up concrete panel and glass façade that highlights its modern design. Key features on this high-quality building include 24' clear system, ample free parking, and exterior signage opportunities.

The available end-cap space offers 7,800 sq. ft., thoughtfully divided into well-built office space and functional warehouse space. Approximately one-third of the area is dedicated off space, featuring offices, kitchen, meeting room, washrooms, and storage. The warehouse section is equipped with four dock doors, including one with a ramp to accommodate diverse loading needs. The remainder of the building is occupied by a single tenant. The property showcases modern design, functionality, and convenience, making it an ideal choice for a variety of businesses.

### **Property Highlights**

- Well-maintained property conveniently situated in Burnside Industrial Park
- Class A, multi-tenant building constructed in 2007
- Tilt up concrete and glass facade
- Heating and cooling includes rooftop units with natural gas-fired heating and electricallypowered cooling
- Free on-site parking for employees and clients (50 stalls)
- · Professionally managed property

- 347 Amps, 600 Volts
- 24 foot clear height and 30'x43' bays
- Office space includes private offices, meeting spaces, two washrooms, kitchen, and storage
- Four dock loading doors, including one with a ramp for versatile loading options
- Exceptional exterior signage opportunities
- Conveniently located with quick access to Highways 111 & 118, Dartmouth Crossing, and both harbour bridges