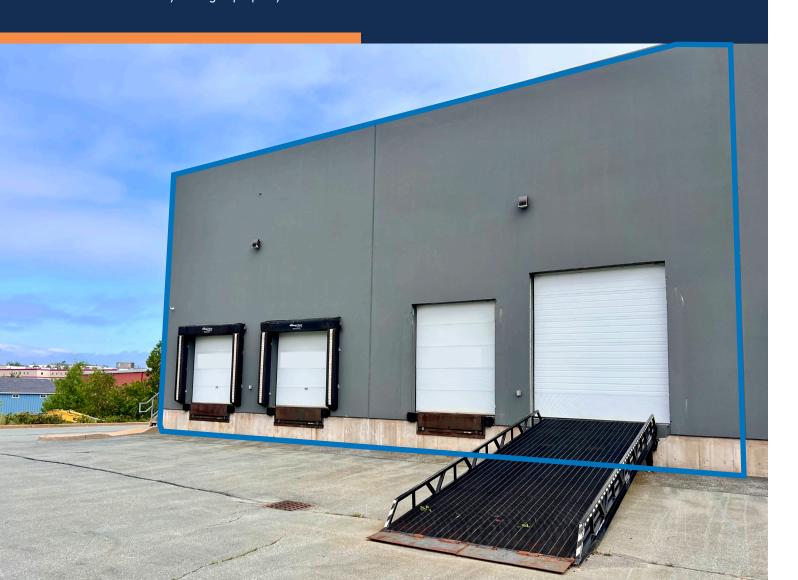

The available end-cap space offers 7,800 sq. ft., thoughtfully divided into well-built office space and functional warehouse space. Approximately one-third of the area is dedicated off space, featuring offices, kitchen, meeting room, washrooms, and storage. The warehouse section is equipped with four dock doors, including one with a ramp to accommodate diverse loading needs. The remainder of the building is occupied by a single tenant. The property showcases modern design, functionality, and convenience, making it an ideal choice for a variety of businesses.

- 347 Amps, 600 Volts
- 24 foot clear height and 30'x43' bays
- Office space includes private offices, meeting spaces, two washrooms, kitchen, and storage
- Four dock loading doors, including one with a ramp for versatile loading options
- Exceptional exterior signage opportunities
- Conveniently located with quick access to Highways 111 & 118, Dartmouth Crossing, and both harbour bridges