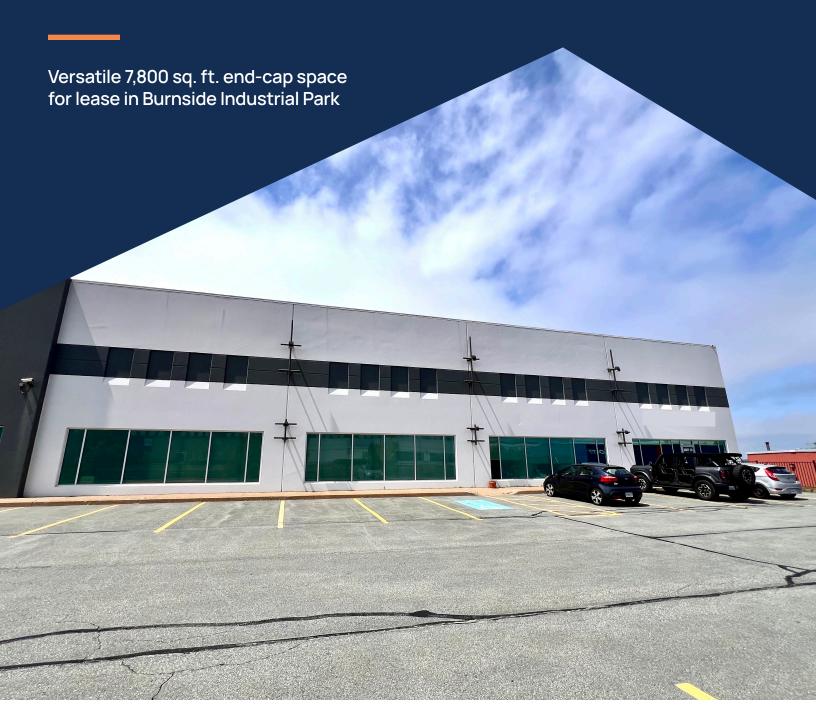

### Versatile 7,800 sq. ft. end-cap space for lease in Burnside Industrial Park

Located at 109 Dorey Avenue in Dartmouth, this 'Class A' property is conveniently located within Burnside Industrial Park. Encompassing a total of 50,850 sq. ft., the building features tilt-up concrete panel and glass façade that highlights its modern design. Key features on this high-quality building include 24' clear system, ample free parking, and exterior signage opportunities.

The available end-cap space offers 7,800 sq. ft., thoughtfully divided into well-built office space and functional warehouse space. Approximately one-third of the area is dedicated off space, featuring offices, kitchen, meeting room, washrooms, and storage. The warehouse section is equipped with four dock doors, including one with a ramp to accommodate diverse loading needs. The remainder of the building is occupied by a single tenant. The property showcases modern design, functionality, and convenience, making it an ideal choice for a variety of businesses.