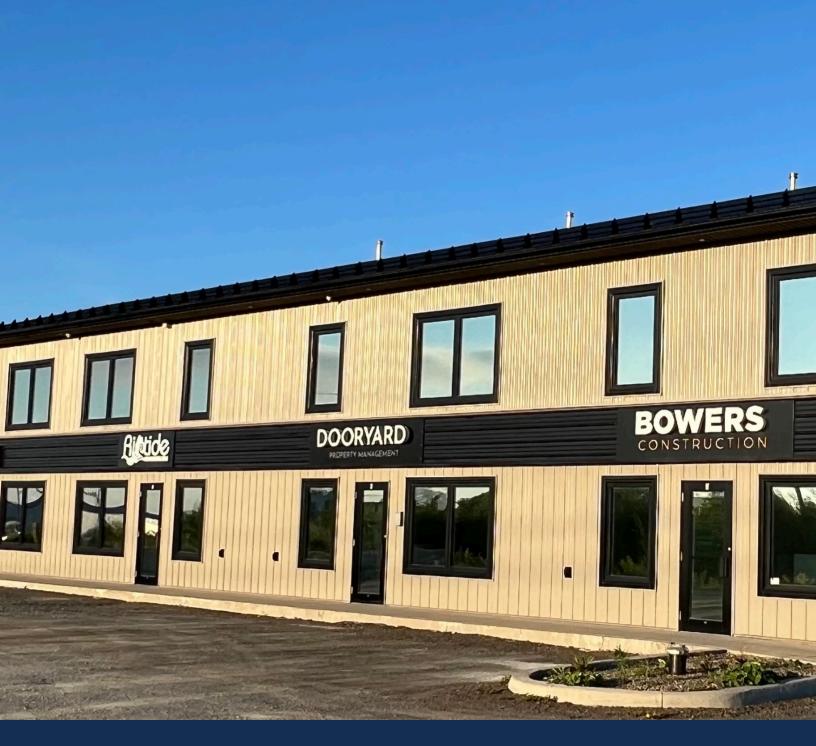

#### **FOR SALE**

# **21 FAIRWAY DRIVE**GREENVIEW BUSINESS PARK, HANWELL, NB

### Commercial investment opportunity in high-growth business park

Looking to own or invest a high quality industrial and office combination property in the Fredericton area? Look no further! This premium-quality building, completed in 2021, is strategically located just outside city limits in the rapidly growing Greenview Business Park. The park provides seamless access to the Trans-Canada Highway and the Fredericton municipality via the Hanwell Road arterial.

Situated on one-acre, this 15,462 sq. ft., multi-tenanted building offers exceptional curb appeal and a wellthought-out design. The building maximizes space efficiency by offering upper-level offices for units facing Fairway Drive. Currently, the property is fully leased, with an anticipated vacancy in September 2025, presenting an ideal opportunity for owner-occupiers or new longterm tenants. Additional features of this contemporary property include grade-level loading, 17-ft ceiling heights in warehouse areas, and ample on-site parking.