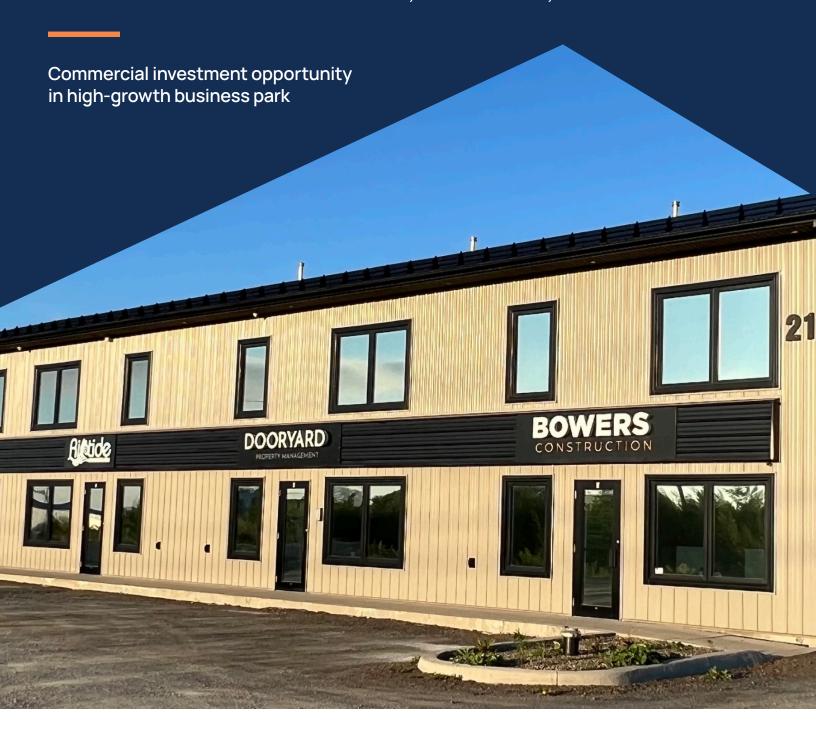

### Commercial investment opportunity in high-growth business park

Looking to own or invest a high quality industrial and office combination property in the Fredericton area? Look no further! This premium-quality building, completed in 2021, is strategically located just outside city limits in the rapidly growing Greenview Business Park. The park provides seamless access to the Trans-Canada Highway and the Fredericton municipality via the Hanwell Road arterial.

Situated on one-acre, this 15,462 sq. ft., multi-tenanted building offers exceptional curb appeal and a wellthought-out design. The building maximizes space efficiency by offering upper-level offices for units facing Fairway Drive. Currently, the property is fully leased, with an anticipated vacancy in September 2025, presenting an ideal opportunity for owner-occupiers or new longterm tenants. Additional features of this contemporary property include grade-level loading, 17-ft ceiling heights in warehouse areas, and ample on-site parking.

Fully-Leased, **Owner Occupier Potential** 

**Recently Built** in 2021

**Grade Loading** 

| LISTING ID     | 25237                                                                      |
|----------------|----------------------------------------------------------------------------|
| ADDRESS        | 21 Fairway Drive, Hanwell                                                  |
| LOCATION       | Greenview Business Park                                                    |
| PID            | 75538702                                                                   |
| PROPERTY TYPE  | Office / Light industrial                                                  |
| LOTSIZE        | 43,799 sq. ft. (1.00-acre)                                                 |
| BUILDING SIZE  | 15,462 sq. ft.                                                             |
| NO. OF FLOORS  | Combination of one and two-<br>storeys                                     |
| YEAR BUILT     | 2021                                                                       |
| LOADING        | Grade loading                                                              |
| PARKING        | Ample, free on-site parking                                                |
| OFFERING PRICE | \$2,495,000                                                                |
| ADDITIONAL     | Tenant occupying Unit<br>D (5,754 sq. ft.) vacating<br>September 30, 2025; |
| NOTES          | opportunity for owner-                                                     |