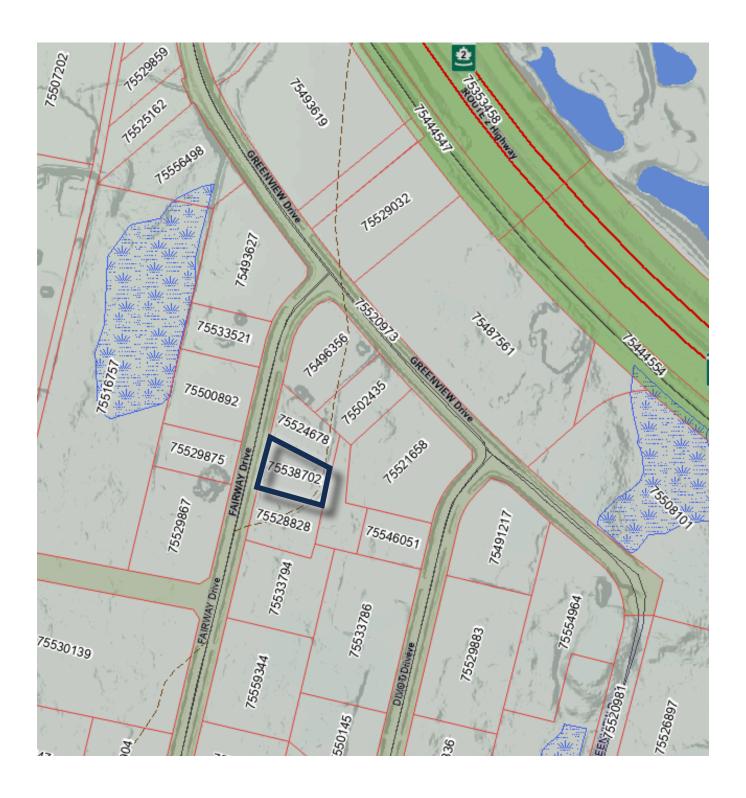

Fully-Leased, **Owner Occupier Potential** 

**Recently Built** in 2021

**Grade Loading** 

| LISTING ID     | 25237                                                                      |
|----------------|----------------------------------------------------------------------------|
| ADDRESS        | 21 Fairway Drive, Hanwell                                                  |
| LOCATION       | Greenview Business Park                                                    |
| PID            | 75538702                                                                   |
| PROPERTY TYPE  | Office / Light industrial                                                  |
| LOTSIZE        | 43,799 sq. ft. (1.00-acre)                                                 |
| BUILDING SIZE  | 15,462 sq. ft.                                                             |
| NO. OF FLOORS  | Combination of one and two-<br>storeys                                     |
| YEAR BUILT     | 2021                                                                       |
| LOADING        | Grade loading                                                              |
| PARKING        | Ample, free on-site parking                                                |
| OFFERING PRICE | \$2,495,000                                                                |
| ADDITIONAL     | Tenant occupying Unit<br>D (5,754 sq. ft.) vacating<br>September 30, 2025; |
| NOTES          | opportunity for owner-                                                     |