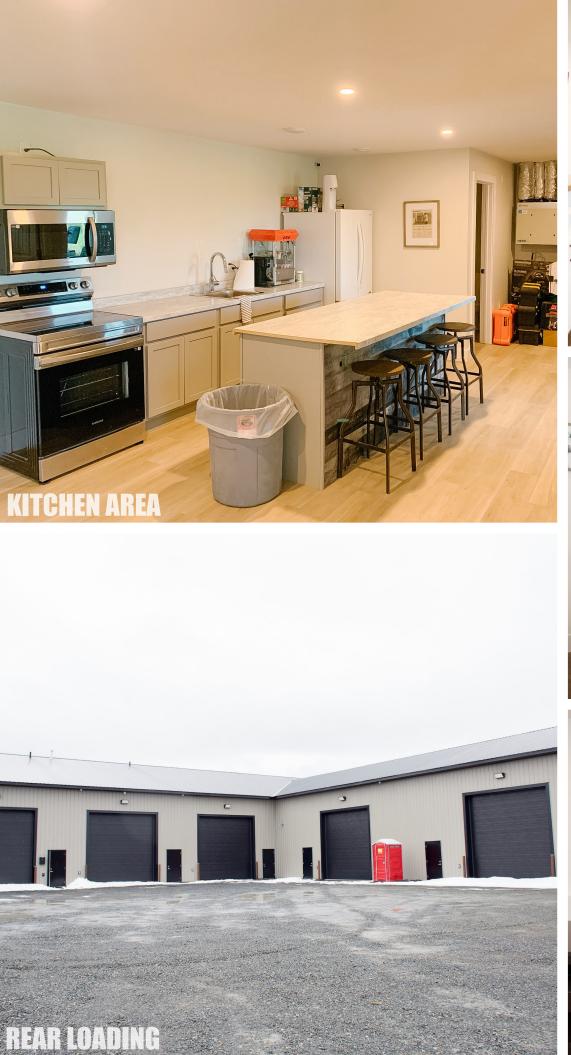

### **Property Highlights**

- Quality office and light industrial building constructed in 2021
- Currently fully leased with owner occupier potential
- Wood frame structure on concrete slab foundation
- · Vertical metal siding
- HVAC: Mini-split units in office units; ceiling-mounted space heaters to warehouse units
- 17' ceiling heights in warehouse areas

- High quality and contemporary finishes throughout office space
- Six grade level loading doors located at the rear of the property
- LED lighting throughout
- Ample on-site parking to front and rear of the building (gravel)
- Convenient and quick access to Trans-Canada Highway and the Fredericton municipality via the Hanwell Road arterial