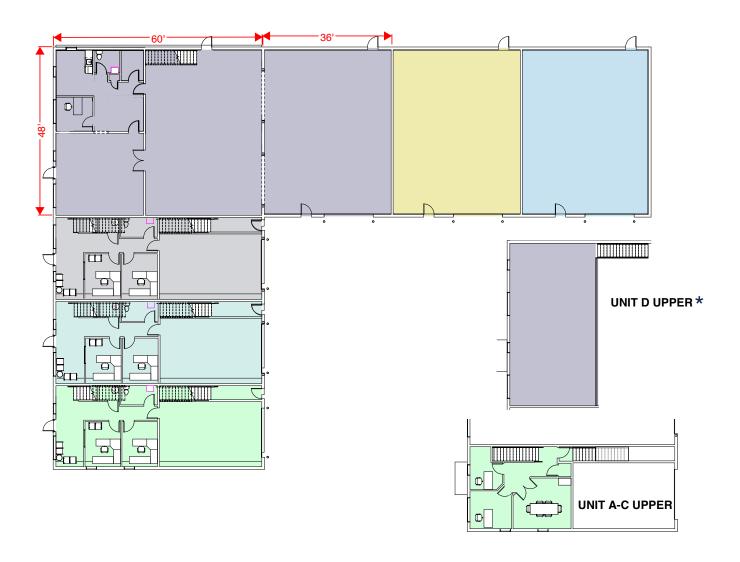

## **Building Plan**

21 Fairway Drive, Hanwell: 15,462 sq. ft.

<sup>\*</sup> recently renovated to office and kitchen space