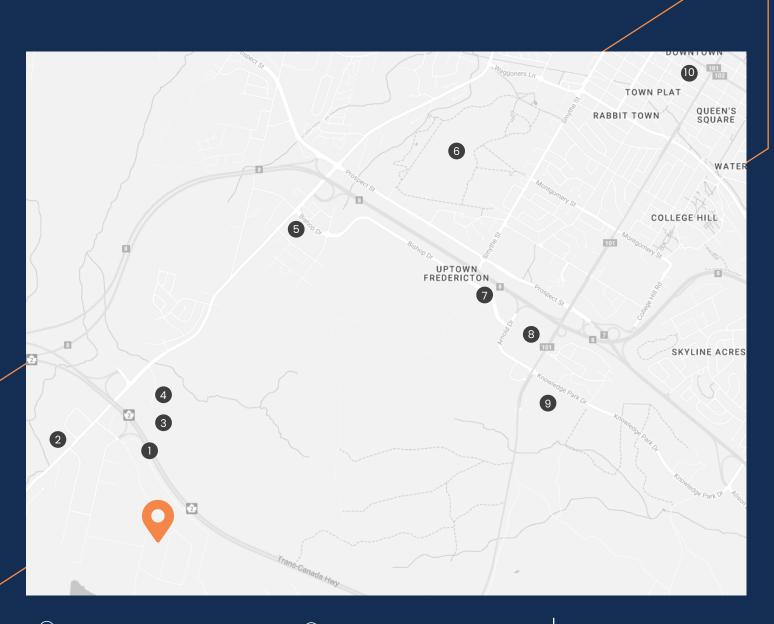

### **Site View**

### 21 Fairway Drive, Hanwell, New Brunswick

### **Surrounding Area**

- 1 Trans-Canada Highway
- 2 Porter's Diner
- 3 Radisson Kingswood Hotel & Suites
- 4 Kingswood Entertainment Centre
- 5 Tim Horton's / Pür & Simple

- 6 Odell Park
- 7 Starbucks / Staples / Sobeys
- 8 Regent Mall
- 9 Corbett Centre
- 10 Downtown Fredericton

Trans-Canada Highway
DRIVE TIME: 3 MINUTES

Uptown Fredericton
DRIVE TIME: 8-10 MINUTES

Downtown Fredericton
DRIVE TIME: 12-15 MINUTES

Fredericton International Airport

**DRIVE TIME: 18-24 MINUTES** 

Mark LeBlanc