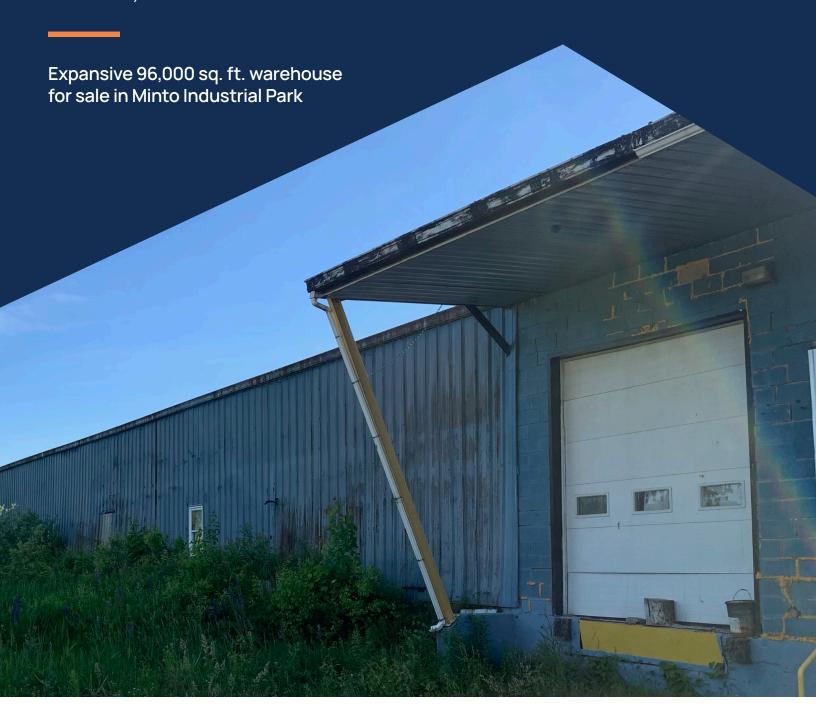

## Expansive 96,000 sq. ft. warehouse for sale in Minto Industrial Park

A unique and rare opportunity awaits at 230 Industrial Park Road, just 45 minutes from Fredericton, in Minto, New Brunswick. This vast 96,000 sq. ft. warehouse, situated on 15.07-acres within Minto Industrial Park, is now available for sale. The property features two dock level doors (10' x 8' with dock levelers) and one grade level overhead door (16' x 16'). The ceiling height reaches up to 21.5', and the structure includes a concrete foundation, steel frame, prefinished metal cladding exterior walls, and a pre-finished aluminum and structure steel roof. The electrical system was upgraded in December 2012, boasting 1,600 Amps, 347 / 600 volts, 3-phase, 4-wire power.