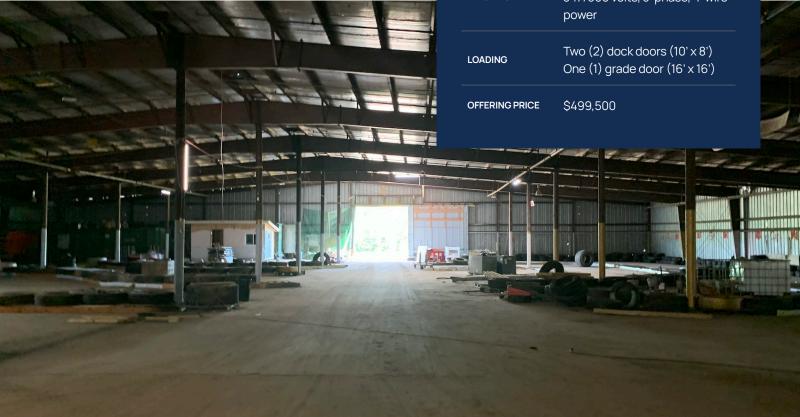

96,000 sq. ft. Warehouse

Situated on 15-acres

Dock and Grade Loading

| LISTING ID                | 25238                                                                                                        |
|---------------------------|--------------------------------------------------------------------------------------------------------------|
| ADDRESS                   | 230 Industrial Park Road                                                                                     |
| LOCATION                  | Minto Industrial Park, Minto,<br>New Brunswick                                                               |
| PID                       | 60147485                                                                                                     |
| PROPERTY TYPE             | Industrial                                                                                                   |
| LOTSIZE                   | 15.07-acres                                                                                                  |
| BUILDING SIZE             | 96,000 sq. ft.                                                                                               |
| NO. OF FLOORS             | One (1)                                                                                                      |
| YEAR BUILT                | 1969                                                                                                         |
| BUILDING<br>CONFIGURATION | Bay 1: 48,000 sq. ft.<br>Bay 2: 16,000 sq. ft. (insulated)<br>Bay 3: 16,000 sq. ft.<br>Bay 4: 16,000 sq. ft. |
| ELECTRICAL                | Upgraded in 2013; 1,600 Amps,<br>347/600 volts, 3-phase, 4-wire<br>power                                     |
| LOADING                   | Two (2) dock doors (10' x 8')<br>One (1) grade door (16' x 16')                                              |
| OFFERING PRICE            | \$499,500                                                                                                    |