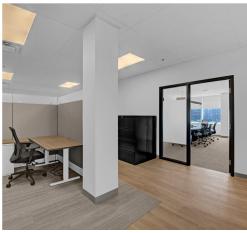

The sublease opportunity offers 8,280 rentable sq. ft. turnkey office space, elegantly designed with contemporary finishes throughout. Flooded with natural light from expansive windows, the space can be easily customized to reflect your brand. The space offers meeting rooms, private offices, open workspace, a secure storage room, and a stunning kitchen / lunchroom. Existing furniture can be included, offering additional convenience.

#### **Suite Features**

- Turnkey space with contemporary leaseholds in place
- Office configuration includes a mix of small and large meeting rooms, private offices, open work space, and a generous size kitchen / lunchroom
- Existing furniture can be included
- Bright space featuring expansive windows with included treatments
- Space easily modified to reflect company branding
- LED lighting throughout
- Large secure storage room