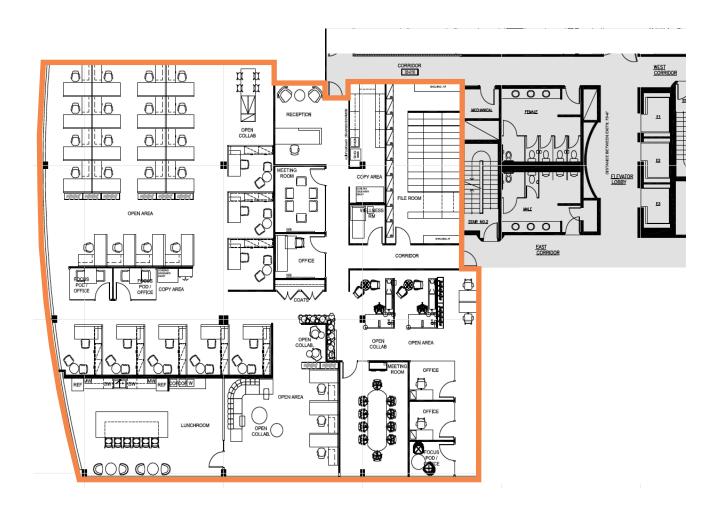

### **Potential Reconfigured Option**

Third Floor: +/- 8,280 rentable sq. ft.

Test fit to demonstrate how the existing floor plan can be reconfigured to accommodate a variety of users.