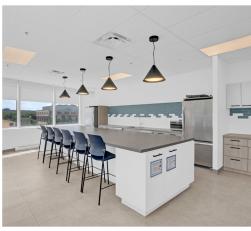

The sublease opportunity offers 8,280 rentable sq. ft. turnkey office space, elegantly designed with contemporary finishes throughout. Flooded with natural light from expansive windows, the space can be easily customized to reflect your brand. The space offers meeting rooms, private offices, open workspace, a secure storage room, and a stunning kitchen / lunchroom. Existing furniture can be included, offering additional convenience.

#### **Suite Features**

- Turnkey space with contemporary leaseholds in place
- Office configuration includes a mix of small and large meeting rooms, private offices, open work space, and a generous size kitchen / lunchroom
- Existing furniture can be included
- Bright space featuring expansive windows with included treatments
- Space easily modified to reflect company branding
- LED lighting throughout
- Large secure storage room