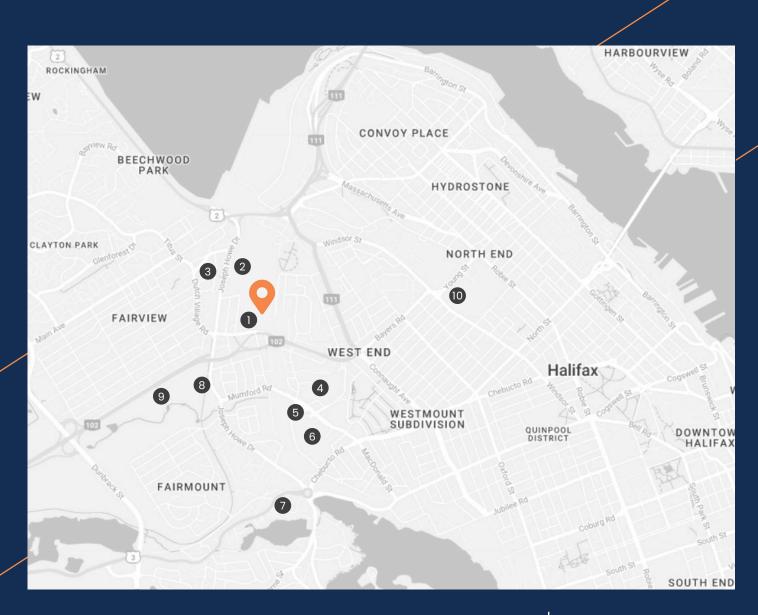

## **Surrounding Amenities**

- 1 Lawtons Drug Bayers Road
- 2 Atlantic Superstore / NSLC Signature
- 3 Easy Street Diner / Freeman's
- 4 Halifax Shopping Centre
- 5 Mumford Terminal

- 6 Walmart / Planet Fitness
- 7 Best Western Plus Chocolate Lake
- (8) Chain of Lakes Trail
- 9 Ashburn Golf Club
- 10 The Halifax Forum