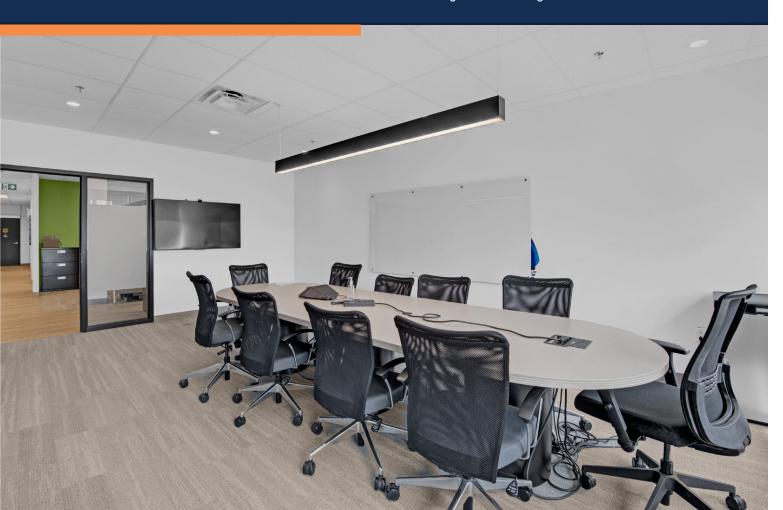

The sublease opportunity offers 8,280 rentable sq. ft. turnkey office space, elegantly designed with contemporary finishes throughout. Flooded with natural light from expansive windows, the space can be easily customized to reflect your brand. The space offers meeting rooms, private offices, open workspace, a secure storage room, and a stunning kitchen / lunchroom. Existing furniture can be included, offering additional convenience.

#### **Suite Features**

- Turnkey space with contemporary leaseholds in place
- Office configuration includes a mix of small and large meeting rooms, private offices, open work space, and a generous size kitchen / lunchroom
- Existing furniture can be included
- Bright space featuring expansive windows with included treatments
- Space easily modified to reflect company branding
- LED lighting throughout
- Large secure storage room