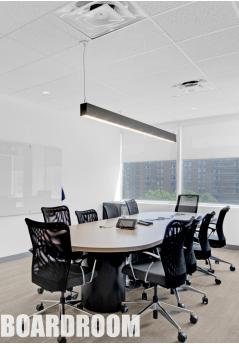

The sublease opportunity offers 8,280 rentable sq. ft. turnkey office space, elegantly designed with contemporary finishes throughout. Flooded with natural light from expansive windows, the space can be easily customized to reflect your brand. The space offers meeting rooms, private offices, open workspace, a secure storage room, and a stunning kitchen / lunchroom. Existing furniture can be included, offering additional convenience.

#### **Suite Features**

- Turnkey space with contemporary leaseholds in place
- Office configuration includes a mix of small and large meeting rooms, private offices, open work space, and a generous size kitchen / lunchroom
- Existing furniture can be included
- Bright space featuring expansive windows with included treatments
- Space easily modified to reflect company branding
- LED lighting throughout
- Large secure storage room