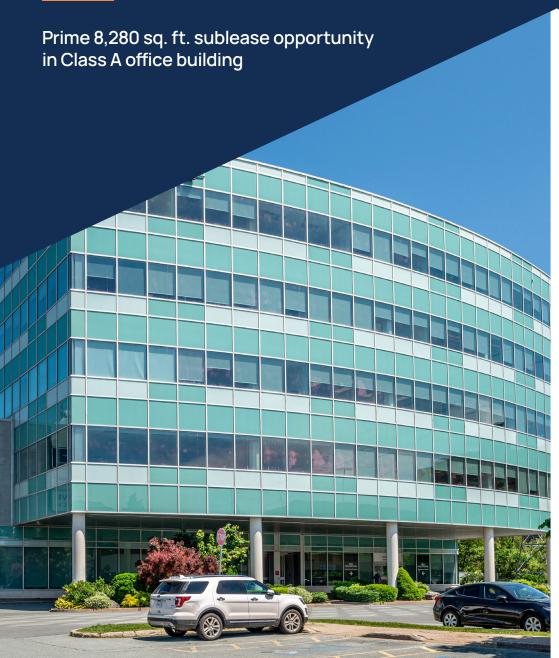

# Prime 8,280 sq. ft. sublease opportunity in Class A office building

Experience the elegance and convenience of Bayers Road Centre, Tower 2 - a premier five-storey office building in Halifax's sought-after west end. As part of the Bayers Road Centre, a professional business campus, tenants benefit from a wide array of amenities right at their fingertips, including food establishments, a daycare centre, a pharmacy, and more. Ideally positioned between downtown Halifax and the suburbs, the location offers easy access to downtown Halifax, Highway 102, and both harbour bridges, ensuring a hassle-free commute.

The sublease opportunity offers 8,280 rentable sq. ft. turnkey office space, elegantly designed with contemporary finishes throughout. Flooded with natural light from expansive windows, the space can be easily customized to reflect your brand. The space offers meeting rooms, private offices, open workspace, a secure storage room, and a stunning kitchen / lunchroom. Existing furniture can be included, offering additional convenience.