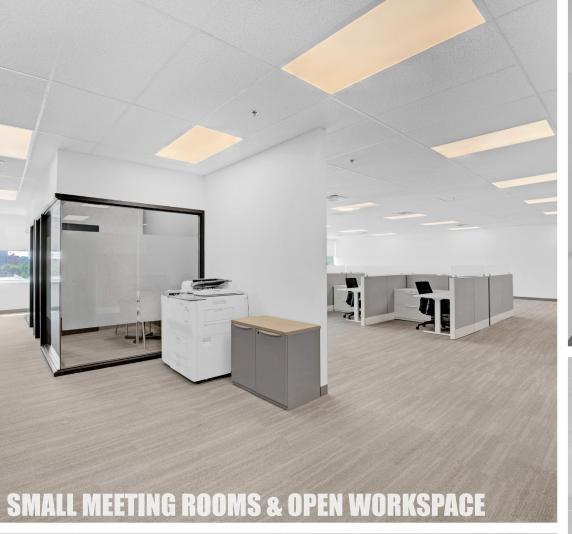

The sublease opportunity offers 8,280 rentable sq. ft. turnkey office space, elegantly designed with contemporary finishes throughout. Flooded with natural light from expansive windows, the space can be easily customized to reflect your brand. The space offers meeting rooms, private offices, open workspace, a secure storage room, and a stunning kitchen / lunchroom. Existing furniture can be included, offering additional convenience.

#### **Suite Features**

- Turnkey space with contemporary leaseholds in place
- Office configuration includes a mix of small and large meeting rooms, private offices, open work space, and a generous size kitchen / lunchroom
- Existing furniture can be included
- Bright space featuring expansive windows with included treatments
- Space easily modified to reflect company branding
- LED lighting throughout
- Large secure storage room