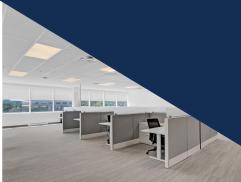

The sublease opportunity offers 8,280 rentable sq. ft. turnkey office space, elegantly designed with contemporary finishes throughout. Flooded with natural light from expansive windows, the space can be easily customized to reflect your brand. The space offers meeting rooms, private offices, open workspace, a secure storage room, and a stunning kitchen / lunchroom. Existing furniture can be included, offering additional convenience.

#### **Suite Features**

- Turnkey space with contemporary leaseholds in place
- Office configuration includes a mix of small and large meeting rooms, private offices, open work space, and a generous size kitchen / lunchroom
- Existing furniture can be included
- Bright space featuring expansive windows with included treatments
- Space easily modified to reflect company branding
- LED lighting throughout
- Large secure storage room