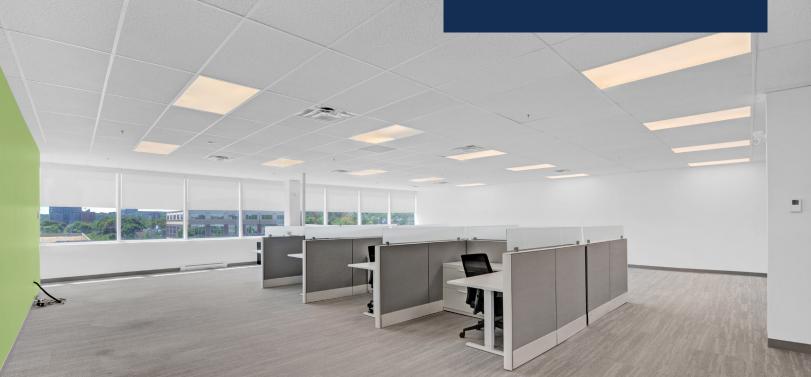

The sublease opportunity offers 8,280 rentable sq. ft. turnkey office space, elegantly designed with contemporary finishes throughout. Flooded with natural light from expansive windows, the space can be easily customized to reflect your brand. The space offers meeting rooms, private offices, open workspace, a secure storage room, and a stunning kitchen / lunchroom. Existing furniture can be included, offering additional convenience.

#### **Suite Features**

- Turnkey space with contemporary leaseholds in place
- Office configuration includes a mix of small and large meeting rooms, private offices, open work space, and a generous size kitchen / lunchroom
- Existing furniture can be included
- Bright space featuring expansive windows with included treatments
- Space easily modified to reflect company branding
- LED lighting throughout
- Large secure storage room