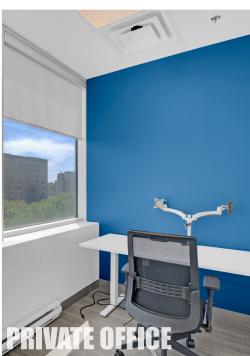

The sublease opportunity offers 8,280 rentable sq. ft. turnkey office space, elegantly designed with contemporary finishes throughout. Flooded with natural light from expansive windows, the space can be easily customized to reflect your brand. The space offers meeting rooms, private offices, open workspace, a secure storage room, and a stunning kitchen / lunchroom. Existing furniture can be included, offering additional convenience.

#### **Suite Features**

- Turnkey space with contemporary leaseholds in place
- Office configuration includes a mix of small and large meeting rooms, private offices, open work space, and a generous size kitchen / lunchroom
- Existing furniture can be included
- Bright space featuring expansive windows with included treatments
- Space easily modified to reflect company branding
- LED lighting throughout
- Large secure storage room