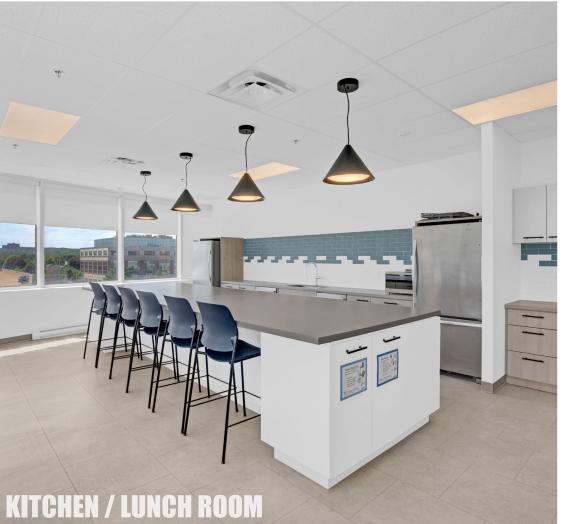

The sublease opportunity offers 8,280 rentable sq. ft. turnkey office space, elegantly designed with contemporary finishes throughout. Flooded with natural light from expansive windows, the space can be easily customized to reflect your brand. The space offers meeting rooms, private offices, open workspace, a secure storage room, and a stunning kitchen / lunchroom. Existing furniture can be included, offering additional convenience.

#### **Suite Features**

- Turnkey space with contemporary leaseholds in place
- Office configuration includes a mix of small and large meeting rooms, private offices, open work space, and a generous size kitchen / lunchroom
- Existing furniture can be included
- Bright space featuring expansive windows with included treatments
- Space easily modified to reflect company branding
- LED lighting throughout
- Large secure storage room