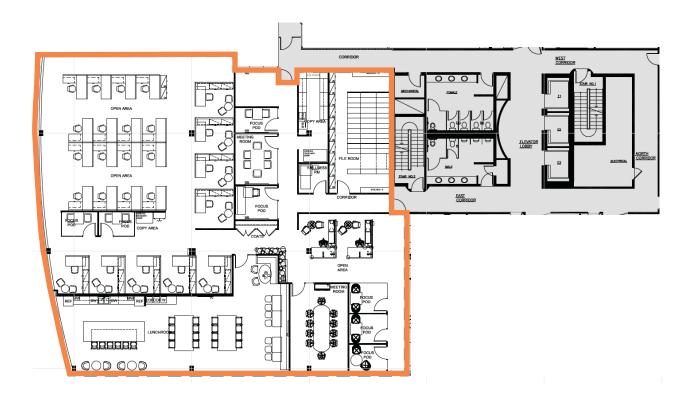

- Barrier-free building with three high speed elevators
- IT-friendly infrastructure and HVAC control
- Conveniently situated with quick access to Highway 102, downtown Halifax, both harbour bridges, Bayers Lake, Bedford, and more
- Ample, on-site parking (including covered parking options)

#### **Suite Features**

- Turnkey space with contemporary leaseholds in place
- Office configuration includes a mix of small and large meeting rooms, private offices, open work space, and a generous size kitchen / lunchroom
- Existing furniture can be included
- Bright space featuring expansive windows with included treatments
- Space easily modified to reflect company branding
- LED lighting throughout
- Large secure storage room



# **Existing Floor Plan**

Third Floor: +/- 8,280 rentable sq. ft.



### **Potential Reconfigured Option**

Third Floor: +/- 8,280 rentable sq. ft.



Test fit to demonstrate how the existing floor plan can be reconfigured to accommodate a variety of users.

## **Surrounding Amenities**



- 1 Lawtons Drug Bayers Road
- 2 Atlantic Superstore / NSLC Signature
- 3 Easy Street Diner / Freeman's
- 4 Halifax Shopping Centre
- 5 Mumford Terminal

- 6 Walmart / Planet Fitness
- 7 Best Western Plus Chocolate Lake
- (8) Chain of Lakes Trail
- 9 Ashburn Golf Club
- 10 The Halifax Forum

A. Murray MacKay Bridge DRIVE TIME: 5 MINUTES

Bayers Lake Business Park DRIVE TIME: 8-12 MINUTES

Downtown Halifax
DRIVE TIME: 12-16 MINUTES

Halifax Stanfield International Airport DRIVE TIME: 25 MINUTES















**Rod Winters** 

- (902) 444-4004
- (902) 223-5781



**Matt