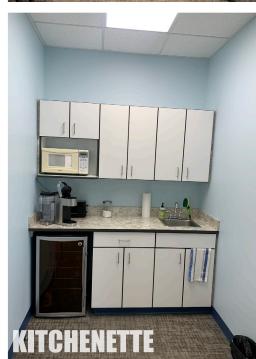

The available space for sublease encompasses 1,077 sq. ft. of bright medical space with good-quality leaseholds in place. The area features a reception, exam rooms, a compact yet functional kitchenette, and a washroom. Contact the listing agent to secure your opportunity to sublease a space in this premier medical hub!