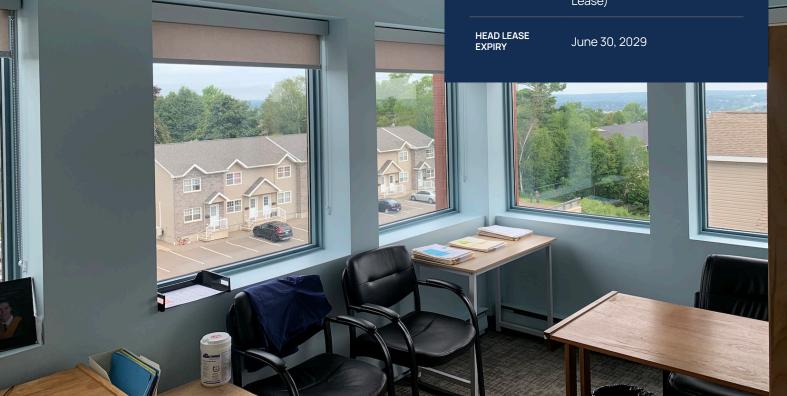

1,077 sq. ft. Space Available

Paved, On-Site Parking

| LISTING ID           | 25240                                                                                          |
|----------------------|------------------------------------------------------------------------------------------------|
| ADDRESS              | 1015 Regent Street, Unit 408,<br>Fredericton                                                   |
| BUILDING NAME        | Fredericton Medical Centre                                                                     |
| PROPERTY TYPE        | Medical / Office                                                                               |
| BUILDING SIZE        | 75,800 sq. ft.                                                                                 |
| SIZE AVAILABLE       | 1,077 sq. ft.                                                                                  |
| FLOOR LOCATION       | Fourth floor                                                                                   |
| YEAR BUILT           | 1984                                                                                           |
| PARKING              | Free on-site parking (350 stalls)                                                              |
| ELEVATOR             | Two (2)                                                                                        |
| AVAILABILITY         | Immediately                                                                                    |
| GROSS RENT           | \$3,320 per month plus HST<br>(Rent subject to annual<br>escalations as per existing<br>Lease) |
| HEAD LEASE<br>EXPIRY | June 30, 2029                                                                                  |