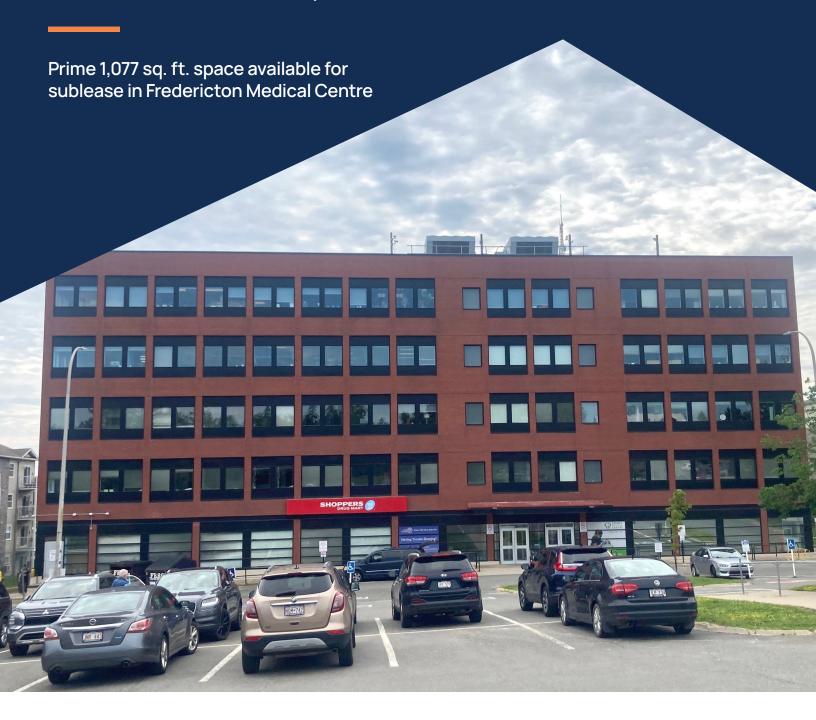

## Prime 1,050 sq. ft. space available for sublease in Fredericton Medical Centre

The Fredericton Medical Centre stands a the premier medical office complex in the city and one of New Brunswick's most pivotal regional healthcare facilities. It hosts over sixty medical professionals, including numerous general practitioners. Tenants benefit the convenience of an on-site Shoppers Drug Mart pharmacy, a laboratory, the River Valley Health Authority (the largest health region in the province), and Fredericton Physiotherapy. Strategically located just one block from Dr. Everett Chalmers Hospital and within four blocks of the University of New Brunswick, this centre provides an unrivaled location.

The available space for sublease encompasses 1,077 sq. ft. of bright medical space with good-quality leaseholds in place. The area features a reception, exam rooms, a compact yet functional kitchenette, and a washroom. Contact the listing agent to secure your opportunity to sublease a space in this premier medical hub!

1,077 sq. ft. Space Available

Paved, On-Site Parking

| LISTING ID           | 25240                                                                                          |
|----------------------|------------------------------------------------------------------------------------------------|
| ADDRESS              | 1015 Regent Street, Unit 408,<br>Fredericton                                                   |
| BUILDING NAME        | Fredericton Medical Centre                                                                     |
| PROPERTY TYPE        | Medical / Office                                                                               |
| BUILDING SIZE        | 75,800 sq. ft.                                                                                 |
| SIZE AVAILABLE       | 1,077 sq. ft.                                                                                  |
| FLOOR LOCATION       | Fourth floor                                                                                   |
| YEAR BUILT           | 1984                                                                                           |
| PARKING              | Free on-site parking (350 stalls)                                                              |
| ELEVATOR             | Two (2)                                                                                        |
| AVAILABILITY         | Immediately                                                                                    |
| GROSS RENT           | \$3,320 per month plus HST<br>(Rent subject to annual<br>escalations as per existing<br>Lease) |
| HEAD LEASE<br>EXPIRY | June 30, 2029                                                                                  |