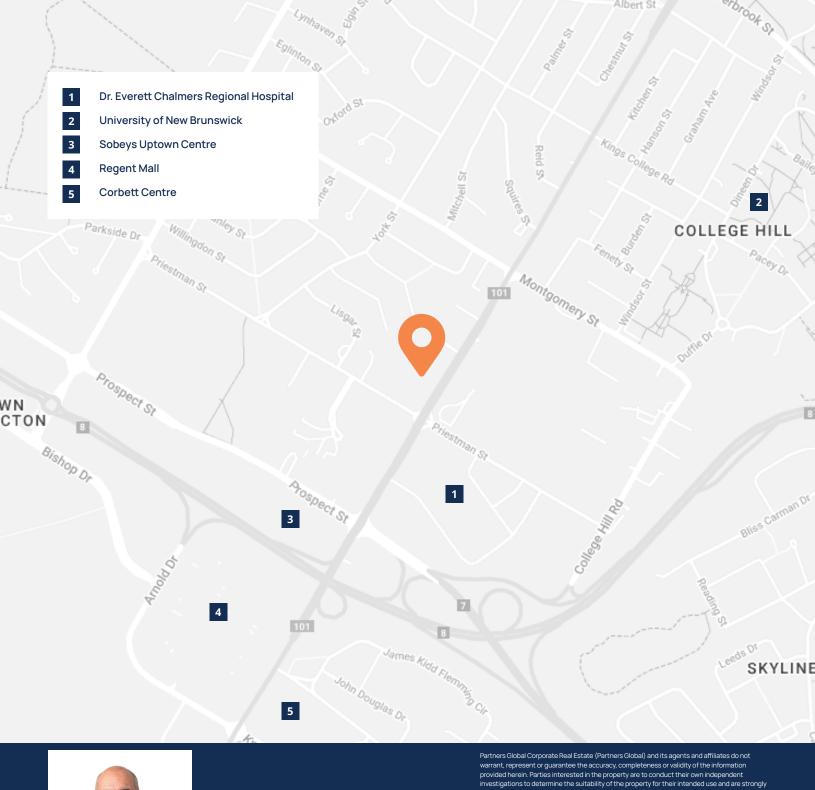

## Prime 1,050 sq. ft. space available for sublease in Fredericton Medical Centre

The Fredericton Medical Centre stands a the premier medical office complex in the city and one of New Brunswick's most pivotal regional healthcare facilities. It hosts over sixty medical professionals, including numerous general practitioners. Tenants benefit the convenience of an on-site Shoppers Drug Mart pharmacy, a laboratory, the River Valley Health Authority (the largest health region in the province), and Fredericton Physiotherapy. Strategically located just one block from Dr. Everett Chalmers Hospital and within four blocks of the University of New Brunswick, this centre provides an unrivaled location.