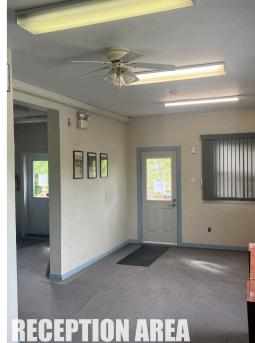

## Investment opportunity in Waverley with owner-occupier potential

Now available for sale, this well-maintained two-storey property located along Highway 2 in Waverley offers a range of possibilities for prospective buyers. The +/- 2,800 sq. ft. building, currently vacant, is configured with office space on both the main and upper level. It offers great potential for owner-occupiers, whether you're seeking a complete office building for your business or a mixed-use set-up with commercial space on the ground floor and residential accommodation above.

**Office Building** 

+/- 2,800 sq. ft. Owner-Occupier High Exposure Opportunity

Property

| LISTING ID     | 10413                       |
|----------------|-----------------------------|
| ADDRESS        | 2438 Highway 2              |
| LOCATION       | Waverley, Nova Scotia       |
| PROPERTY TYPE  | Office / Commercial         |
| PID(S)         | 40784910                    |
| SITE SIZE      | 14,467 sq. ft.              |
| BUILDING SIZE  | +/- 2,800 sq. ft.           |
| NO. OF FLOORS  | Two (2)                     |
| YEAR BUILT     | 1981                        |
| ZONING         | C-2 (General Business Zone) |
| PARKING        | On-site parking             |
| OFFERING PRICE | \$785,000                   |
|                |                             |