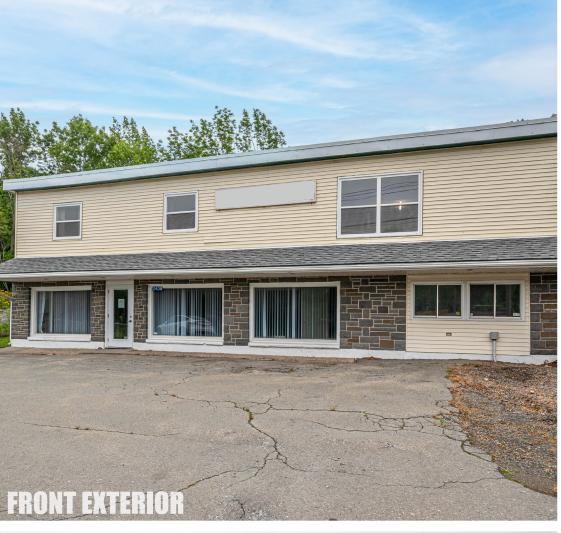

## Investment opportunity in Waverley with owner-occupier potential

Now available for sale, this well-maintained two-storey property located along Highway 2 in Waverley offers a range of possibilities for prospective buyers. The +/- 2,800 sq. ft. building, currently vacant, is configured with office space on both the main and upper level. It offers great potential for owner-occupiers, whether you're seeking a complete office building for your business or a mixed-use set-up with commercial space on the ground floor and residential accommodation above.

The property benefits from high visibility, parking at both the front and rear, expansive front windows on the ground floor, and convenient access to Highway 102 and Halifax Stanfield International Airport. Zoned C-2 (General Business), it supports a variety of options, including office, personal services, community facilities, daycare centres, residential opportunities, and more.