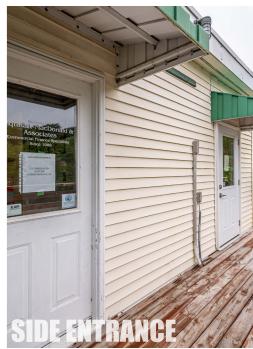

## Investment opportunity in Waverley with owner-occupier potential

Now available for sale, this well-maintained two-storey property located along Highway 2 in Waverley offers a range of possibilities for prospective buyers. The +/- 2,800 sq. ft. building, currently vacant, is configured with office space on both the main and upper level. It offers great potential for owner-occupiers, whether you're seeking a complete office building for your business or a mixed-use set-up with commercial space on the ground floor and residential accommodation above.

The property benefits from high visibility, parking at both the front and rear, expansive front windows on the ground floor, and convenient access to Highway 102 and Halifax Stanfield International Airport. Zoned C-2 (General Business), it supports a variety of options, including office, personal services, community facilities, daycare centres, residential opportunities, and more.