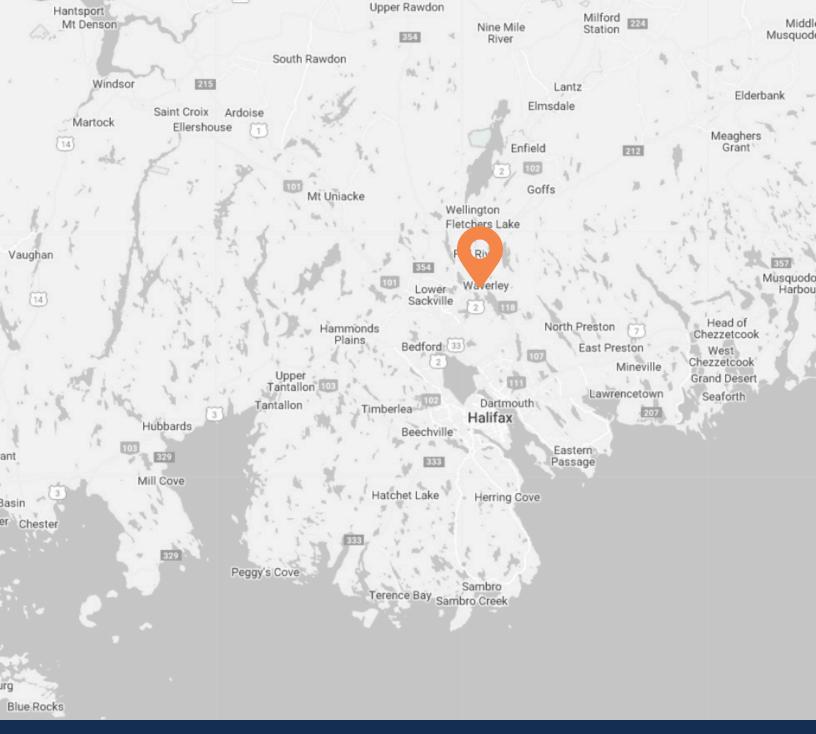

The property benefits from high visibility, parking at both the front and rear, expansive front windows on the ground floor, and convenient access to Highway 102 and Halifax Stanfield International Airport. Zoned C-2 (General Business), it supports a variety of options, including office, personal services, community facilities, daycare centres, residential opportunities, and more.

**Office Building** 

+/- 2,800 sq. ft. Owner-Occupier High Exposure Opportunity

Property

| LISTING ID     | 10413                       |
|----------------|-----------------------------|
| ADDRESS        | 2438 Highway 2              |
| LOCATION       | Waverley, Nova Scotia       |
| PROPERTY TYPE  | Office / Commercial         |
| PID(S)         | 40784910                    |
| SITE SIZE      | 14,467 sq. ft.              |
| BUILDING SIZE  | +/- 2,800 sq. ft.           |
| NO. OF FLOORS  | Two (2)                     |
| YEAR BUILT     | 1981                        |
| ZONING         | C-2 (General Business Zone) |
| PARKING        | On-site parking             |
| OFFERING PRICE | \$785,000                   |
|                |                             |