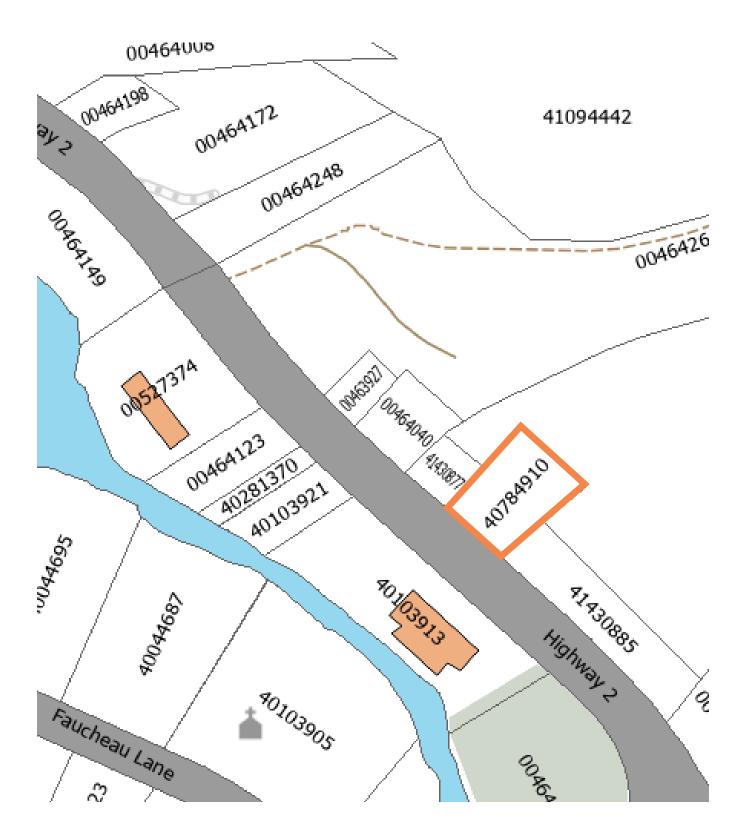

**Office Building** 

+/- 2,800 sq. ft. Owner-Occupier High Exposure Opportunity

Property

| LISTING ID     | 10413                       |
|----------------|-----------------------------|
| ADDRESS        | 2438 Highway 2              |
| LOCATION       | Waverley, Nova Scotia       |
| PROPERTY TYPE  | Office / Commercial         |
| PID(S)         | 40784910                    |
| SITE SIZE      | 14,467 sq. ft.              |
| BUILDING SIZE  | +/- 2,800 sq. ft.           |
| NO. OF FLOORS  | Two (2)                     |
| YEAR BUILT     | 1981                        |
| ZONING         | C-2 (General Business Zone) |
| PARKING        | On-site parking             |
| OFFERING PRICE | \$785,000                   |
|                |                             |

## **Site View**

Geof Ralph └ (902) 444-4004 □ (902) 877-9324 ☑ geof@partnersglobal.com Partners Global Corporate Real Estate (Partners Global) and its agents and affiliates do not warrant, represent or guarantee the accuracy, completeness or validity of the information provided herein. Parties interested in the property are to conduct their own independent investigations to determine the suitability of the property for their interded use and are strongly urged to discuss the property with their professional advisors. Partners Global expressly disclaims any liability arising out of any errors and omissions in the information. Prospective clients should not confine themselves to the contents but should make their own enquiries to satisfy themselves in all respects. Partners Global will not accept any responsibility should any details prove to be incomplete or incorrect.