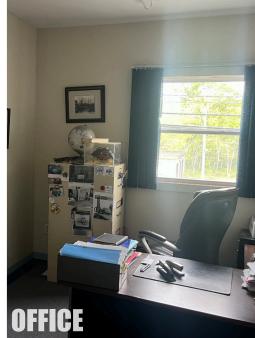

## Investment opportunity in Waverley with owner-occupier potential

Now available for sale, this well-maintained two-storey property located along Highway 2 in Waverley offers a range of possibilities for prospective buyers. The +/- 2,800 sq. ft. building, currently vacant, is configured with office space on both the main and upper level. It offers great potential for owner-occupiers, whether you're seeking a complete office building for your business or a mixed-use set-up with commercial space on the ground floor and residential accommodation above.

**Office Building** 

+/- 2,800 sq. ft. Owner-Occupier High Exposure Opportunity

Property

| LISTING ID     | 10413                       |
|----------------|-----------------------------|
| ADDRESS        | 2438 Highway 2              |
| LOCATION       | Waverley, Nova Scotia       |
| PROPERTY TYPE  | Office / Commercial         |
| PID(S)         | 40784910                    |
| SITE SIZE      | 14,467 sq. ft.              |
| BUILDING SIZE  | +/- 2,800 sq. ft.           |
| NO. OF FLOORS  | Two (2)                     |
| YEAR BUILT     | 1981                        |
| ZONING         | C-2 (General Business Zone) |
| PARKING        | On-site parking             |
| OFFERING PRICE | \$785,000                   |
|                |                             |