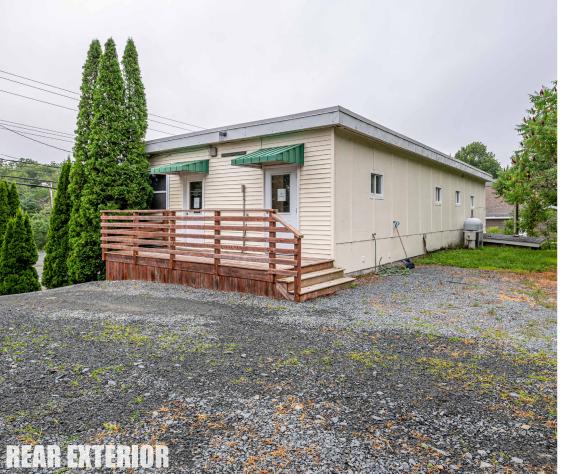

## Investment opportunity in Waverley with owner-occupier potential

Now available for sale, this well-maintained two-storey property located along Highway 2 in Waverley offers a range of possibilities for prospective buyers. The +/- 2,800 sq. ft. building, currently vacant, is configured with office space on both the main and upper level. It offers great potential for owner-occupiers, whether you're seeking a complete office building for your business or a mixed-use set-up with commercial space on the ground floor and residential accommodation above.

The property benefits from high visibility, parking at both the front and rear, expansive front windows on the ground floor, and convenient access to Highway 102 and Halifax Stanfield International Airport. Zoned C-2 (General Business), it supports a variety of options, including office, personal services, community facilities, daycare centres, residential opportunities, and more.