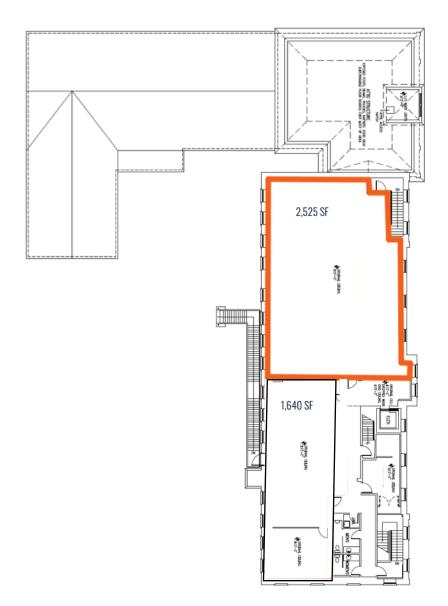

## 1521-1531 GRAFTON STREET | DOWNTOWN HALIFAX

Third Floor - 2,525 sq. ft.

Opportunities to demise

Professionally managed property

On-site parking available Raw spaces ready for customization

Water views from second and third floors

16' ceiling on third floor

Rich with charm and heritage

Elevator access

Close to a vast array of amenities

Partners Global Corporate Real Estate (Partners Global) and its agents and affiliates do not warrant, represent or guarantee the accuracy, completeness or validity of the information provided herein. Parties interested in the property are to conduct their own independent investigations to determine the suitability of the property for their intended use and are strongly urged to discuss the property with their professional advisors. Partners Global expressly disclaims any liability arising out of any errors and omissions in the information. Prospective clients should not confine themselves to the contents but should make their own enquiries to satisfy themselves in all respects. Partners Global will not accept any responsibility should any details prove to be incomplete or incorrect.