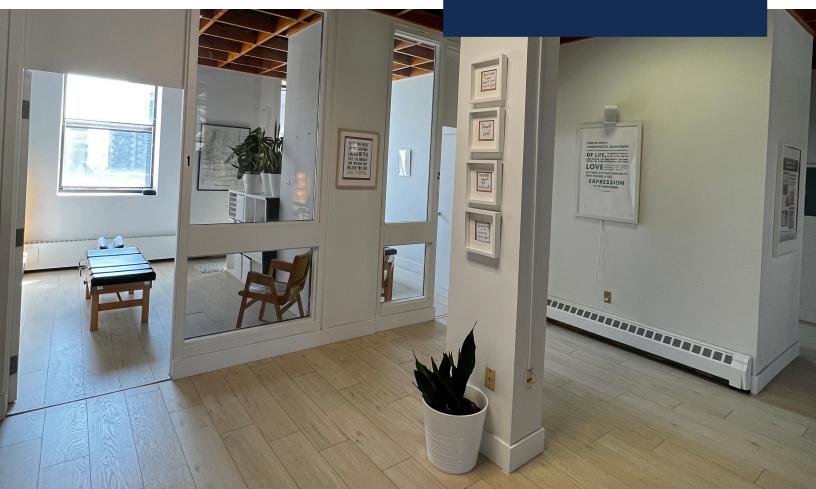

The unique workplace features a delightful ambiance with exposed brick walls, abundant natural lighting, and an inviting atmosphere. The building offers a range of flexible floor plans, including turnkey space, as well as raw spaces ready for customization, catering to diverse business needs and desires.