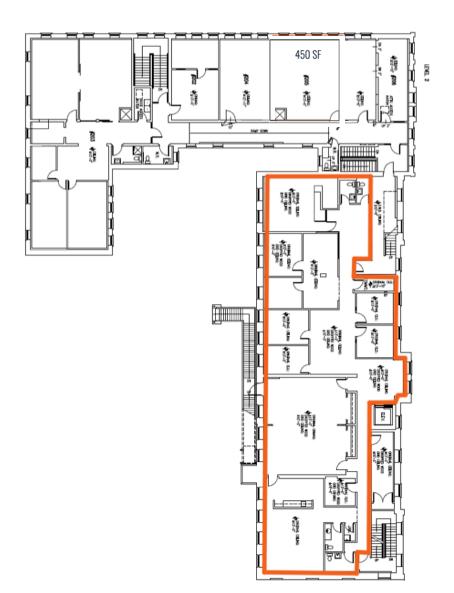

### 1521-1531 GRAFTON STREET | DOWNTOWN HALIFAX

Second Floor - 5,250 sq. ft. (with opportunity to demise)