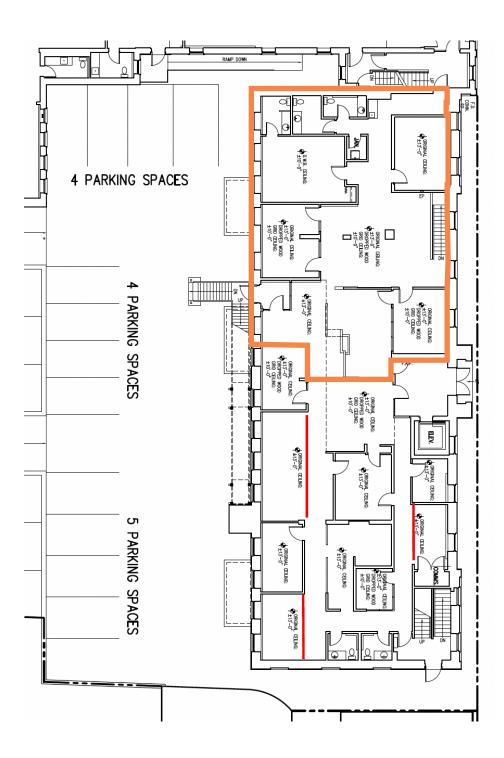

PERTY TYPE  | Office / Retail                                                                                            |
| SIZE AVAILABLE | 1st Floor: 2,650 sq. ft.<br>2nd Floor: 525 sq. ft.<br>2nd Floor: 5,250 sq. ft.<br>3rd Floor: 2,525 sq. ft. |
| AVAILABILITY   | Various availability (contact<br>listing agent for details)                                                |
| ZONING         | Downtown Halifax (DH)                                                                                      |
| PARKING        | On-site                                                                                                    |
| GROSS RENT     | By negotiation (contact<br>listing agent for details)                                                      |



#### First Floor - 2,650 sq. ft.



### 1521-1531 GRAFTON STREET | DOWNTOWN HALIFAX

Second Floor - 5,250 sq. ft. (with opportunity to demise)



## 1521-1531 GRAFTON STREET | DOWNTOWN HALIFAX

Third Floor - 2,525 sq. ft.





Opportunities to demise

Professionally managed property

On-site parking available Raw spaces ready for customization

Water views from second and third floors

16' ceiling on third floor

Rich with charm and heritage

Elevator access

Close to a vast array of amenities













Partners Global Corporate Real Estate (Partners Global) and its agents and affiliates do not warrant, represent or guarantee the accuracy, completeness or validity of the information provided herein. Parties interested in the property are to conduct their own independent investigations to determine the suitability of the