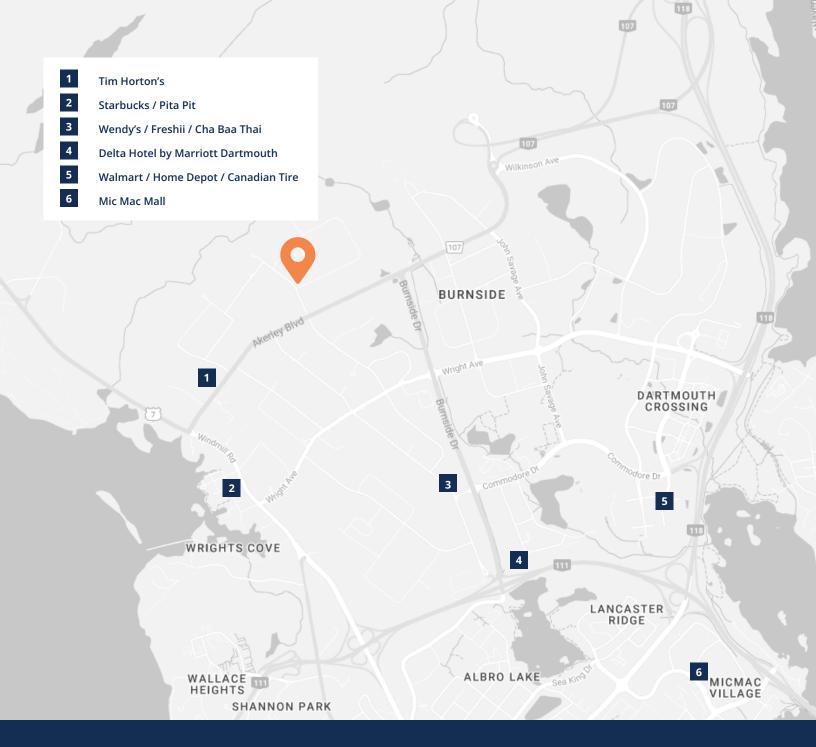

# Up to 8,000 sq. ft. of light industrial space in Burnside Business Park

Located strategically off Akerley Boulevard, a primary arterial route through Burnside Industrial Park, 196 Joseph Zatzman Drive stands as a well-maintained light-industrial property. Offering seamless access to a diverse array of amenities, the location provides convenient access to major highways and both harbour bridges, ensuring a hassle-free commute.