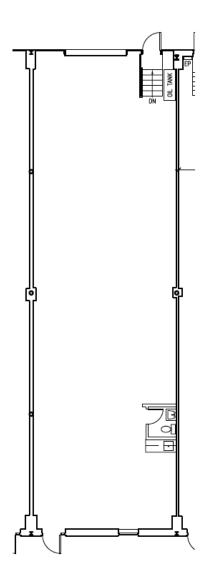

|
| COLUMN SPACING      | 25'                                            |
| SPRINKLER<br>SYSTEM | Yes (wet system)                               |
| PARKING             | Paved surface parking                          |
| FARRING             | (approximately 27 stalls)                      |
|                     | Suite 1-2: Immediately                         |
| AVAILABILITY        | Suite 3: With 30-days notice                   |
| BASE RENT           | By negotiation (contact the                    |
| BASE KENT           | listing agent)                                 |
| ADDITIONAL RENT     | \$9.44 psf                                     |



Floor Plan Suite 1-2: 6,054 sq. ft.



## **196 JOSEPH ZATZMAN DRIVE** | DARTMOUTH, NOVA SCOTIA

Floor Plan Suite 3: 1,942 sq. ft.









Partners Global Corporate Real Estate (Partners Global) and its agents and affiliates do not warrant, represent or guarantee the accuracy, completeness or validity of the information provided herein. Parties interested in the property are to conduct their own independent investigations to determine the suitability of the property for their intended use and are strongly urged to discuss the property with their professional advisors. Partners Global expressly disclaims any liability arising out of any errors and omissions in the information. Prospective clients should not confine themselves to the contents but should make their own enquiries to satisfy themselves in all respects. Partners Global will not accept any responsibility should any details prove to be incomplete or incorrect.