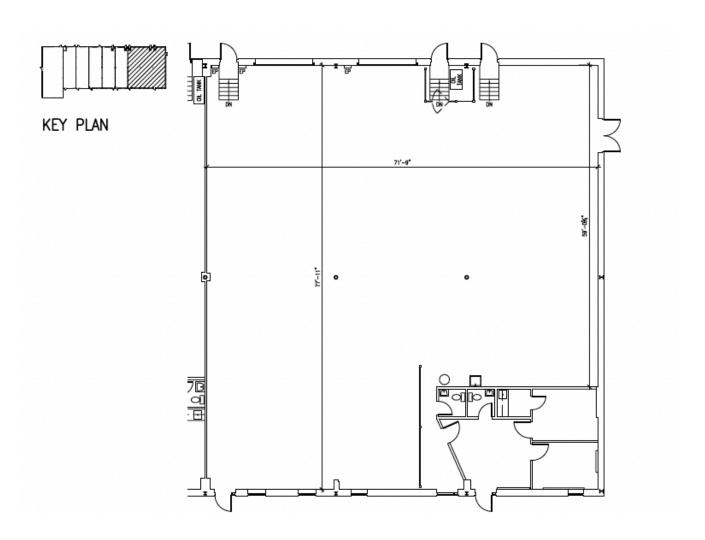

ng                          |
| CLEAR HEIGHTS       | 15.3' to 18.8'                                 |
| COLUMN SPACING      | 25'                                            |
| SPRINKLER<br>SYSTEM | Yes (wet system)                               |
| PARKING             | Paved surface parking                          |
| FARRING             | (approximately 27 stalls)                      |
|                     | Suite 1-2: Immediately                         |
| AVAILABILITY        | Suite 3: With 30-days notice                   |
| BASE RENT           | By negotiation (contact the                    |
| BASE KENT           | listing agent)                                 |
| ADDITIONAL RENT     | \$9.44 psf                                     |



Floor Plan Suite 1-2: 6,054 sq. ft.



## **196 JOSEPH ZATZMAN DRIVE** | DARTMOUTH, NOVA SCOTIA

Floor Plan Suite 3: 1,942 sq. ft.









Partners Global Corporate Real Estate (Partners Global) and its agents and affiliates do not warrant, represent or guarantee the accuracy, completeness or validity of the information provided herein. Parties interested in the property are to conduct their own independent investigations to determine the suitability of the property for their intended use and are strongly urged to discuss the property with their professional advisors. Partners Global expressly disclaims any liability arising out of any errors and omissions in the information. Prospective clients should not confine themselves to the contents but should make their own enquiries to satisfy themselves in all respects. Partners G