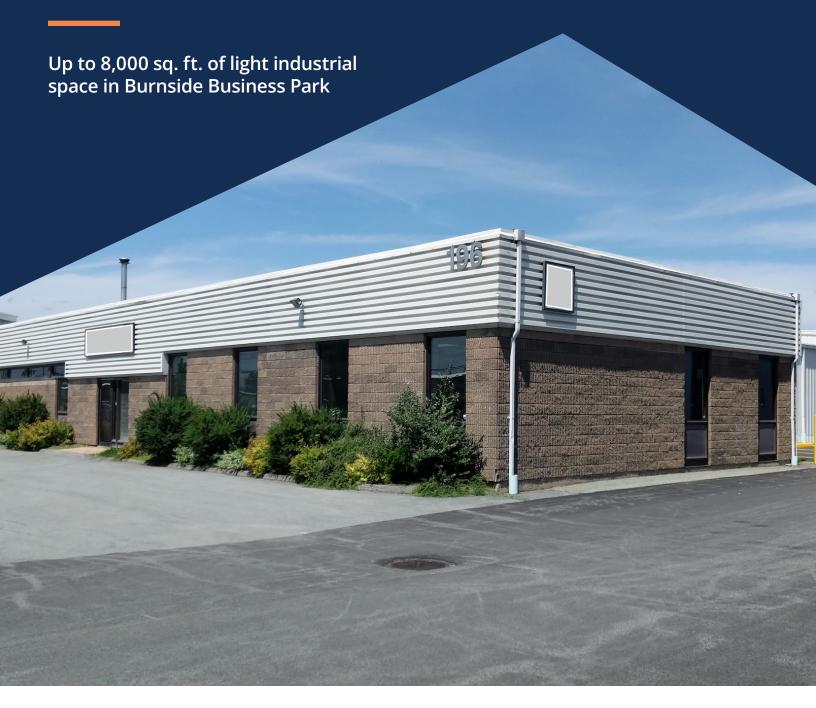

# Up to 8,000 sq. ft. of light industrial space in Burnside Business Park

Located strategically off Akerley Boulevard, a primary arterial route through Burnside Industrial Park, 196 Joseph Zatzman Drive stands as a well-maintained light-industrial property. Offering seamless access to a diverse array of amenities, the location provides convenient access to major highways and both harbour bridges, ensuring a hassle-free commute.