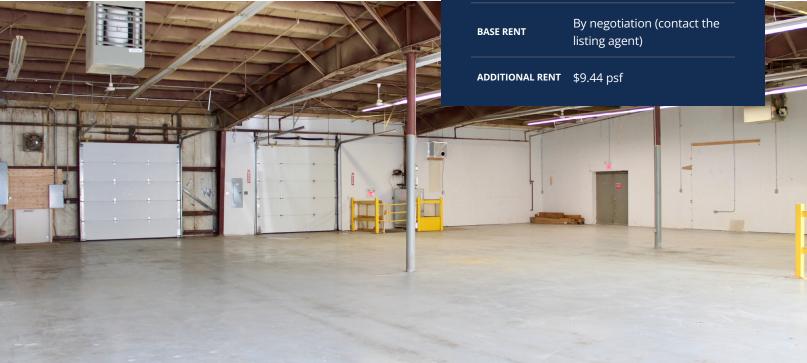

1,942 - 7,996 sq.

ft. for Lease

**Doors** 

Free On-Site Parking

| LISTING ID          | 10391                                          |
|---------------------|------------------------------------------------|
| ADDRESS             | 196 Joseph Zatzman Drive,<br>Unit 2, Dartmouth |
|                     | Onic 2, Dartmouth                              |
| PROPERTY TYPE       | Industrial / Office                            |
| BUILDING SIZE       | 19,786 sq. ft.                                 |
| SIZE AVAILABLE      | Suite 1-2: 6,054 sq. ft.                       |
| LOADING             | Suite 3: 1,942 sq. ft.                         |
|                     | Suite 1-2: One (1) side                        |
|                     | double door and three (3)                      |
|                     | dock doors                                     |
|                     | Suite 3: Dock loading                          |
| CLEAR HEIGHTS       | 15.3' to 18.8'                                 |
| COLUMN SPACING      | 25'                                            |
| SPRINKLER<br>SYSTEM | Yes (wet system)                               |
| PARKING             | Paved surface parking                          |
| FARRING             | (approximately 27 stalls)                      |
|                     | Suite 1-2: Immediately                         |
| AVAILABILITY        | Suite 3: With 30-days notice                   |
| BASE RENT           | By negotiation (contact the                    |
| BASE KENT           | listing agent)                                 |
| ADDITIONAL RENT     | \$9.44 psf                                     |