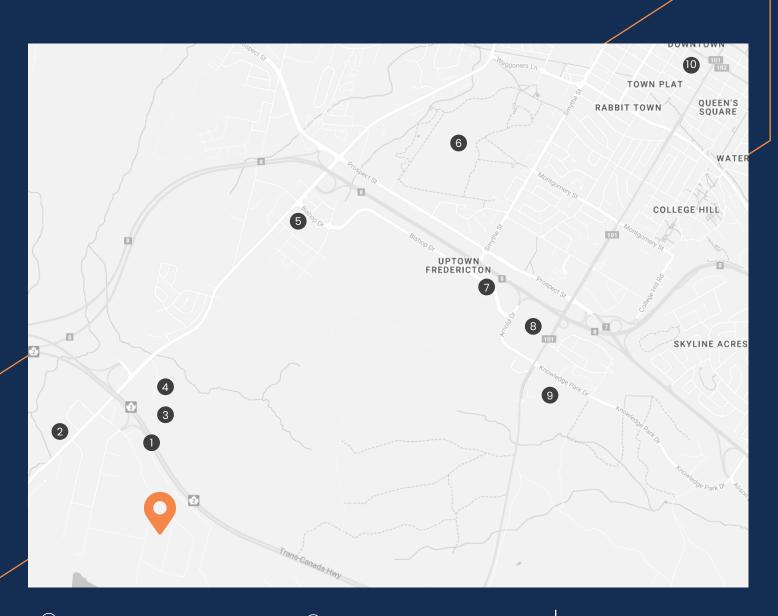

### **Surrounding Area**

- 1 Trans-Canada Highway
- 2 Porter's Diner
- 3 Radisson Kingswood Hotel & Suites
- (4) Kingswood Entertainment Centre
- 5 Tim Horton's / Pür & Simple

- 6 Odell Park
- 7 Starbucks / Staples / Sobeys
- 8 Regent Mall
- 9 Corbett Centre
- 10 Downtown Fredericton

Trans-Canada Highway
DRIVE TIME: 3 MINUTES

Uptown Fredericton
DRIVE TIME: 8-10 MINUTES

Downtown Fredericton
DRIVE TIME: 12-15 MINUTES

Fredericton International Airport

**DRIVE TIME: 18-24 MINUTES** 

Mark LeBlanc