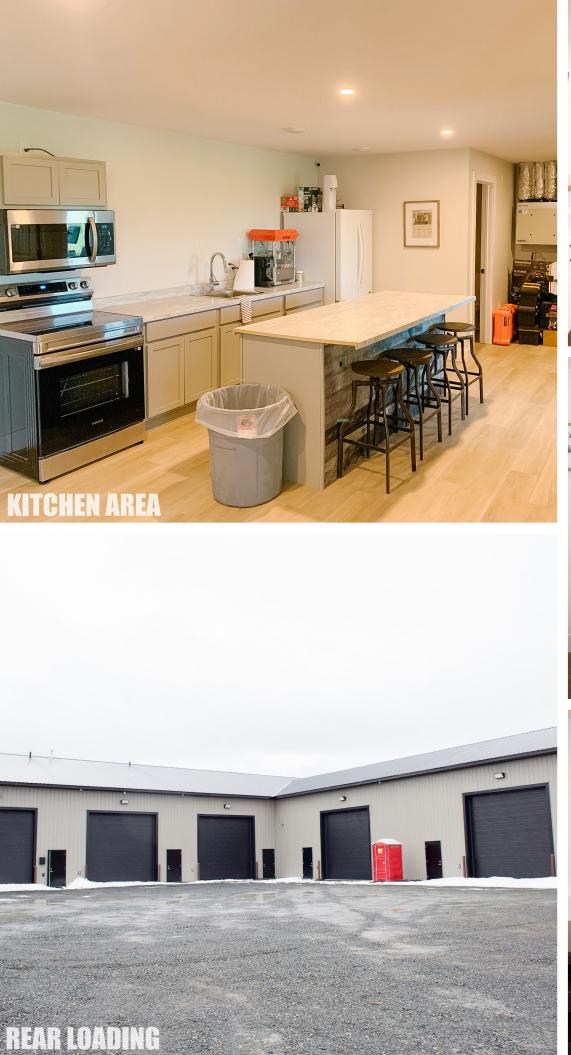

### **Property Highlights**

- Quality office and light industrial building constructed in 2021
- Currently fully leased with owner occupier potential
- Wood frame structure on concrete slab foundation
- Vertical metal siding
- HVAC: Mini-split units in office units; ceilingmounted space heaters to warehouse units
- 14' ceiling heights in warehouse areas

- High quality and contemporary finishes throughout office space
- Six grade level loading doors located at the rear of the property
- LED lighting throughout
- Ample on-site parking to front and rear of the building (gravel)
- Convenient and quick access to Trans-Canada Highway and the Fredericton municipality via the Hanwell Road arterial

## **Building Plan**

21 Fairway Drive, Hanwell: 15,462 sq. ft.

<sup>\*</sup> recently renovated to office and kitchen space