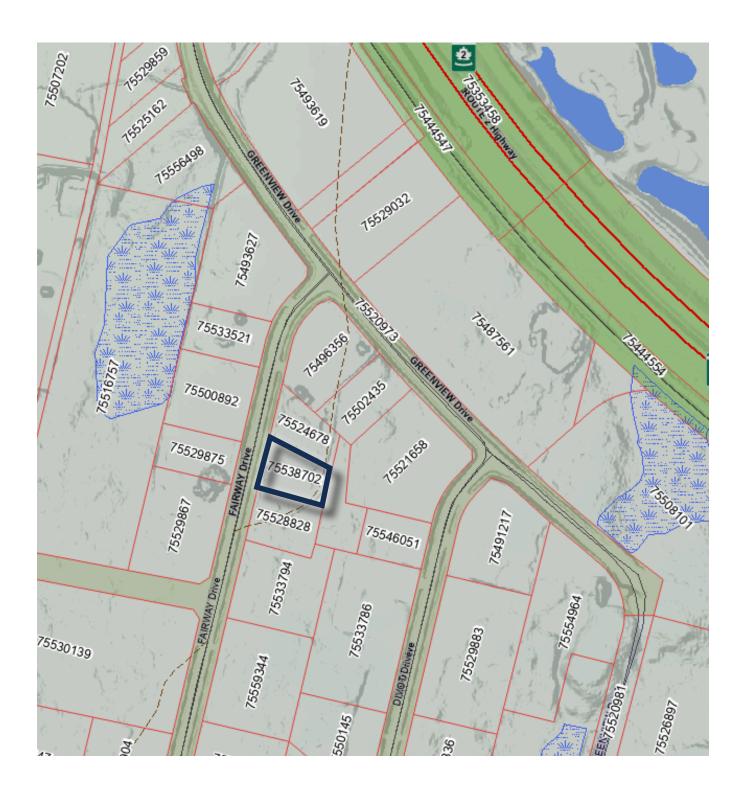

### **Site View**

#### 21 Fairway Drive, Hanwell, New Brunswick

Fully-Leased,
Owner Occupier
Potential

Recently Built in 2021

**Grade Loading** 

| LISTING ID          | 25237                                                                                |
|---------------------|--------------------------------------------------------------------------------------|
| ADDRESS             | 21 Fairway Drive, Hanwell                                                            |
| LOCATION            | Greenview Business Park                                                              |
| PID                 | 75538702                                                                             |
| PROPERTYTYPE        | Office / Light industrial                                                            |
| LOTSIZE             | 43,799 sq. ft. (1.00-acre)                                                           |
| BUILDING SIZE       | 15,462 sq. ft.                                                                       |
| NO. OF FLOORS       | Combination of one and two-<br>storeys                                               |
| YEAR BUILT          | 2021                                                                                 |
| LOADING             | Grade loading                                                                        |
| PARKING             | Ample, free on-site parking                                                          |
| OFFERING PRICE      | \$2,495,000                                                                          |
| ADDITIONAL<br>NOTES | Tenant occupying Unit D (5,754 sq. ft.) vacating Spring 2026; opportunity for owner- |