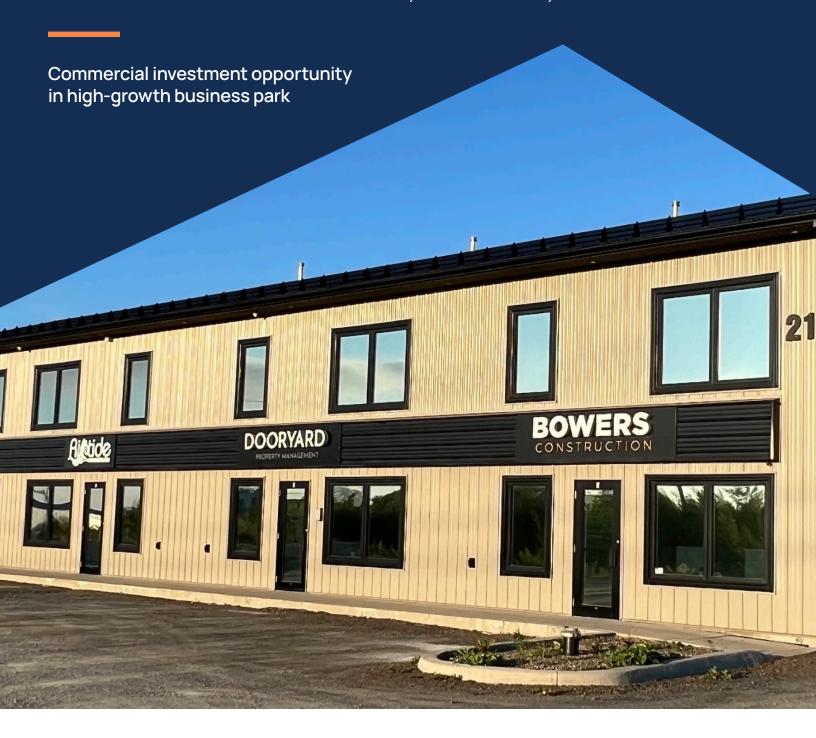

### Commercial investment opportunity in high-growth business park

Looking to own or invest a high quality industrial and office combination property in the Fredericton area? Look no further! This premium-quality building, completed in 2021, is strategically located just outside city limits in the rapidly growing Greenview Business Park. The park provides seamless access to the Trans-Canada Highway and the Fredericton municipality via the Hanwell Road arterial.

Situated on one-acre, this 15,462 sq. ft., multi-tenanted building offers exceptional curb appeal and a well-thought-out design. The building maximizes space efficiency by offering upper-level offices for units facing Fairway Drive. Currently, the property is fully leased, with an anticipated vacancy in Spring 2026, presenting an ideal opportunity for owner-occupiers or new long-term tenants. Additional features of this contemporary property include grade-level loading, 14-ft ceiling heights in warehouse areas, and ample on-site parking.