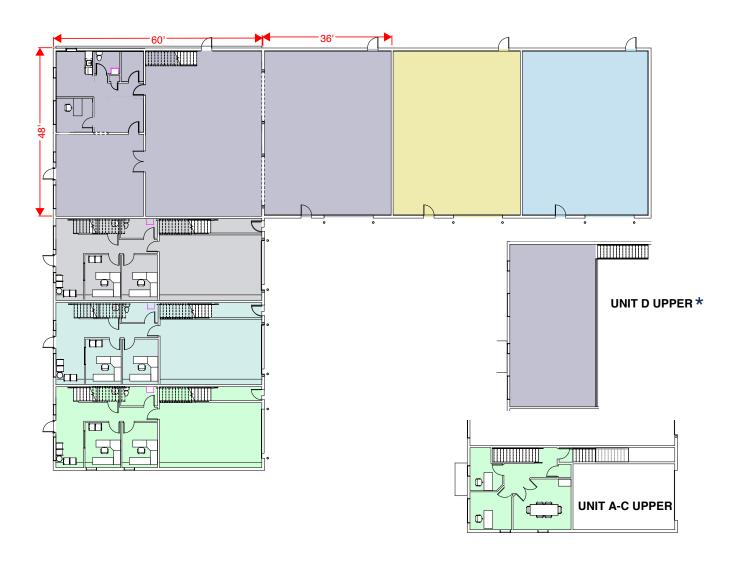

## **Building Plan**

21 Fairway Drive, Hanwell: 15,462 sq. ft.

<sup>\*</sup> recently renovated to office and kitchen space