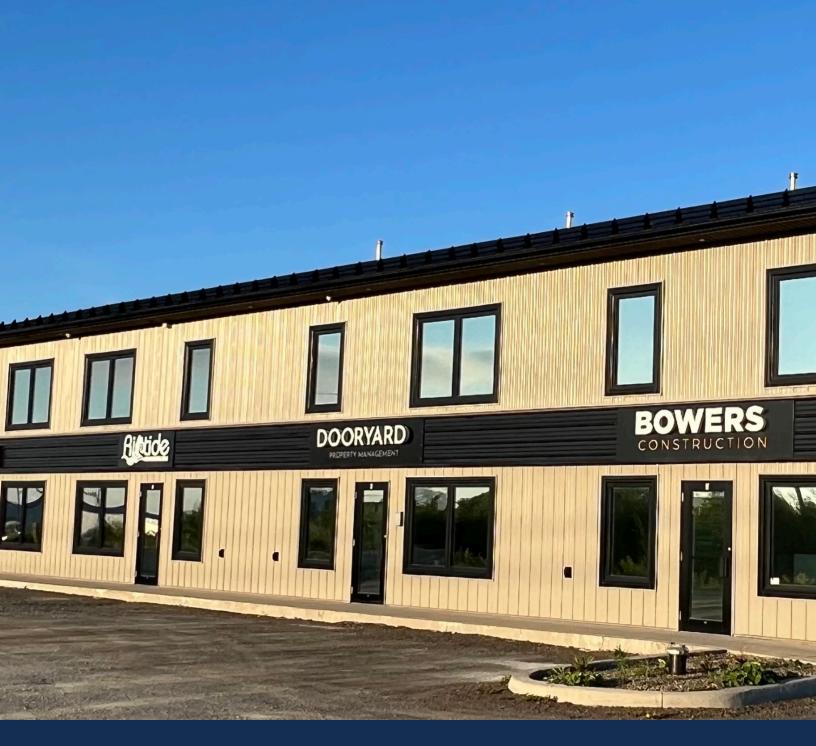

### Commercial investment opportunity in high-growth business park

Looking to own or invest a high quality industrial and office combination property in the Fredericton area? Look no further! This premium-quality building, completed in 2021, is strategically located just outside city limits in the rapidly growing Greenview Business Park. The park provides seamless access to the Trans-Canada Highway and the Fredericton municipality via the Hanwell Road arterial.

Situated on one-acre, this 15,462 sq. ft., multi-tenanted building offers exceptional curb appeal and a well-thought-out design. The building maximizes space efficiency by offering upper-level offices for units facing Fairway Drive. Currently, the property is fully leased, with an anticipated vacancy in Spring 2026, presenting an ideal opportunity for owner-occupiers or new long-term tenants. Additional features of this contemporary property include grade-level loading, 14-ft ceiling heights in warehouse areas, and ample on-site parking.

Fully-Leased,
Owner Occupier
Potential

Recently Built in 2021

**Grade Loading** 

| LISTING ID          | 25237                                                                                |
|---------------------|--------------------------------------------------------------------------------------|
| ADDRESS             | 21 Fairway Drive, Hanwell                                                            |
| LOCATION            | Greenview Business Park                                                              |
| PID                 | 75538702                                                                             |
| PROPERTYTYPE        | Office / Light industrial                                                            |
| LOTSIZE             | 43,799 sq. ft. (1.00-acre)                                                           |
| BUILDING SIZE       | 15,462 sq. ft.                                                                       |
| NO. OF FLOORS       | Combination of one and two-<br>storeys                                               |
| YEAR BUILT          | 2021                                                                                 |
| LOADING             | Grade loading                                                                        |
| PARKING             | Ample, free on-site parking                                                          |
| OFFERING PRICE      | \$2,495,000                                                                          |
| ADDITIONAL<br>NOTES | Tenant occupying Unit D (5,754 sq. ft.) vacating Spring 2026; opportunity for owner- |