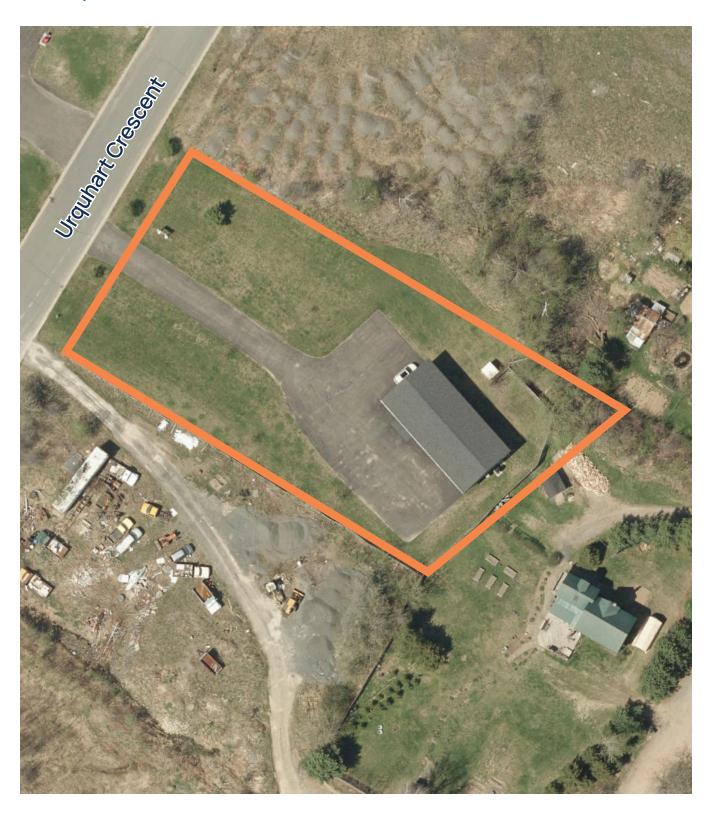

l door leading to a smaller room with an adjacent shower
- Building is on municipal services
- Serviced by two separate Lennox heat pumps and furnaces with digital control
- Office space spans two floors and includes washrooms and kitchenettes on both floors

- Office space includes new LED lighting and ceiling grid, new flooring and paint throughout
- Paved parking for 18 vehicles
- Road-side pylon sign providing high-profile signage opportunities
- Power Amps: 200; Power Volts: 120/240
- Additional features include asphalt shingle roof, vertical metal siding, alarmed FOB entrances, and a fenced-in lawn
- Convenient access to Fredericton's Industrial Park, uptown Fredericton, Oromocto, and Fredericton International Airport



#### **Aerial View**

#### 445 Urquhart Crescent, Fredericton



## Surrounding Area



- 1 Jenna's Nut-Free Dessertery
- 2 The Rocky Lemon Bakery & Cafe
- ③ Victory Meat and Produce Market
- 4 Lincoln Heights Park
- (5) Fredericton International Airport

- 6 Dr. Everett Chalmers Regional Hospital
- 7 Corbett Centre
- (8) Costco Wholesale
- (9) Regent Mall
- (10) University of New Brunswick

Uptown Fredericton
DRIVE TIME: 8 MINUTES

Fredericton International Airport DRIVE TIME: 10 MINUTES

Downtown Fredericton
DRIVE TIME: 12-14 MINUTES

Oromocto

**DRIVE TIME: 15 MINUTES** 















Mark LeBlanc

G(506) 260-7203

■ mark@partnersglobal.com



**Andrew LeBlanc** 

(506) 478-0011

■ andrew@partnersglobal.com