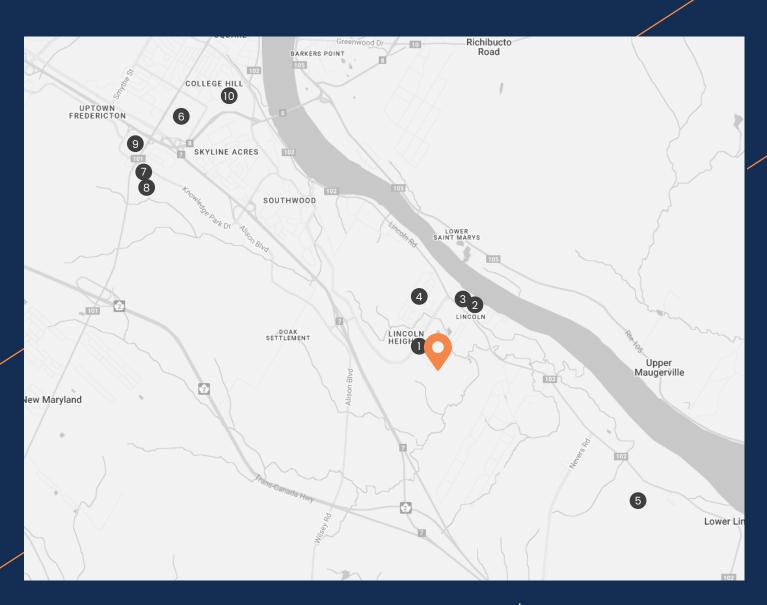

## Surrounding Area

- 1 Jenna's Nut-Free Dessertery
- 2 The Rocky Lemon Bakery & Cafe
- ③ Victory Meat and Produce Market
- 4 Lincoln Heights Park
- (5) Fredericton International Airport

- 6 Dr. Everett Chalmers Regional Hospital
- 7 Corbett Centre
- (8) Costco Wholesale
- (9) Regent Mall
- (10) University of New Brunswick

Uptown Fredericton
DRIVE TIME: 8 MINUTES

Fredericton International Airport DRIVE TIME: 10 MINUTES

Downtown Fredericton
DRIVE TIME: 12-14 MINUTES

Oromocto

**DRIVE TIME: 15 MINUTES** 

Mark LeBlanc

G(506) 260-7203