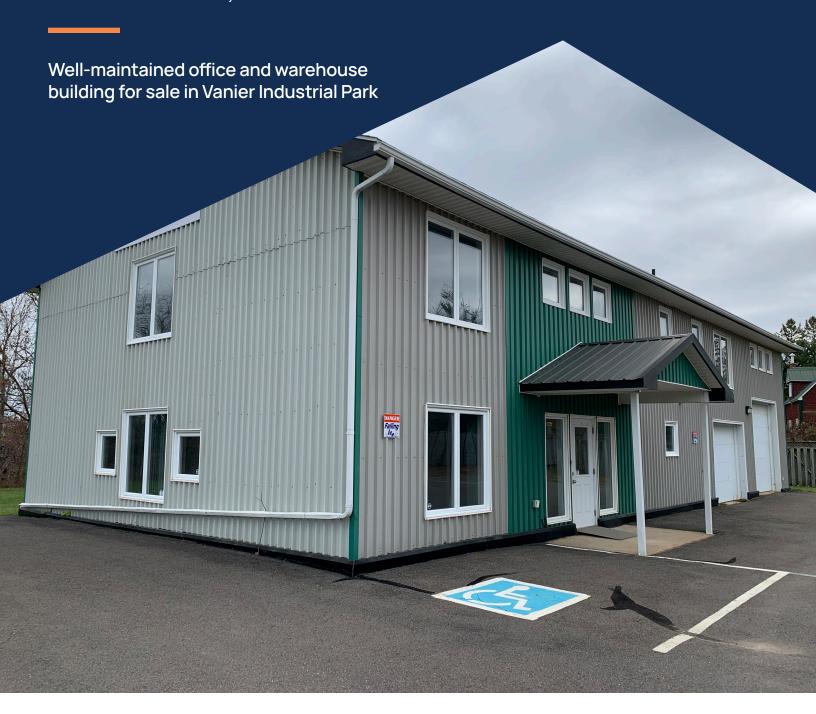

### Well-maintained office and warehouse building for sale in Vanier Industrial Park

Seize this rare opportunity to own a versatile office and warehouse building within Fredericton's city limits! Perfectly positioned at 445 Urquhart Crescent, this property combines newly renovated office space with a high-quality warehouse/workshop, offering an exceptional investment in today's competitive market. Situated on nearly an acre of land in Vanier Industrial Park, the property enjoys an ideal location just off the Vanier Highway, with quick access to uptown Fredericton and Oromocto.

Priced competitively at \$167 per square foot, the building offers 4,500 sq. ft. of space, including 3,600 sq. ft. of office area and 900 sq. ft., quality-finished warehouse space. The warehouse features an overhead grade level door, a shower, a stainless steel workbench, and a wash sink. The office area spans two floors and provides flexibility to subdivide the property into two distinct units, presenting an opportunity for rental income.