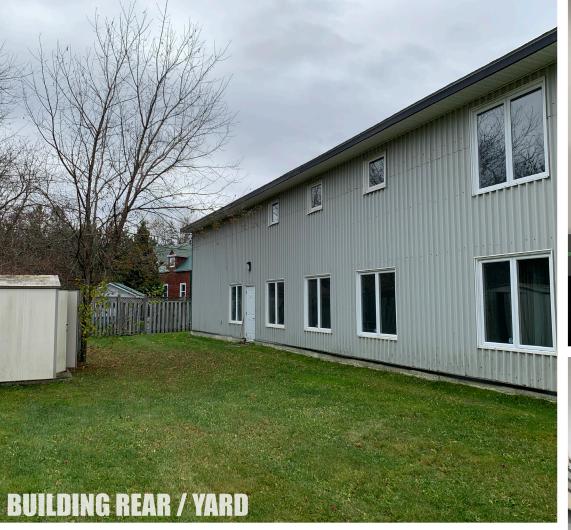

- Office space includes new LED lighting and ceiling grid, new flooring and paint throughout
- Paved parking for 18 vehicles
- Road-side pylon sign providing high-profile signage opportunities
- Power Amps: 200; Power Volts: 120/240
- Additional features include asphalt shingle roof, vertical metal siding, alarmed FOB entrances, and a fenced-in lawn
- Convenient access to Fredericton's Industrial Park, uptown Fredericton, Oromocto, and Fredericton International Airport