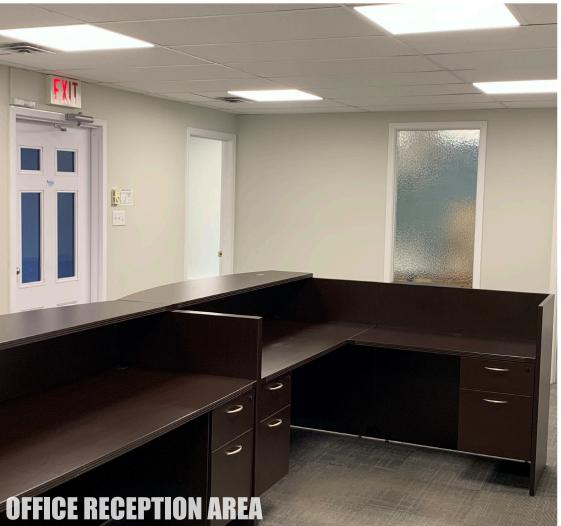

Priced competitively at \$167 per square foot, the building offers 4,500 sq. ft. of space, including 3,600 sq. ft. of office area and 900 sq. ft., quality-finished warehouse space. The warehouse features an overhead grade level door, a shower, a stainless steel workbench, and a wash sink. The office area spans two floors and provides flexibility to subdivide the property into two distinct units, presenting an opportunity for rental income.

### **Property Highlights**

- Meticulously maintained 4,500 sq. ft. building situated on nearly an acre of land
- Warehouse portion features 17-foot clear heights
- Includes a 12-foot overhead grade-level door with an adjacent 8-foot overhead grade-level door leading to a smaller room with an adjacent shower
- Building is on municipal services
- Serviced by two separate Lennox heat pumps and furnaces with digital control
- Office space spans two floors and includes washrooms and kitchenettes on both floors

- Office space includes new LED lighting and ceiling grid, new flooring and paint throughout
- Paved parking for 18 vehicles
- Road-side pylon sign providing high-profile signage opportunities
- Power Amps: 200; Power Volts: 120/240
- Additional features include asphalt shingle roof, vertical metal siding, alarmed FOB entrances, and a fenced-in lawn
- Convenient access to Fredericton's Industrial Park, uptown Fredericton, Oromocto, and Fredericton International Airport