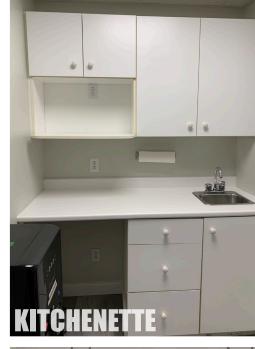

### **Property Highlights**

- Meticulously maintained 4,500 sq. ft. building situated on nearly an acre of land
- Warehouse portion features 17-foot clear heights
- Includes a 12-foot overhead grade-level door with an adjacent 8-foot overhead grade-level door leading to a smaller room with an adjacent shower
- Building is on municipal services
- Serviced by two separate Lennox heat pumps and furnaces with digital control
- Office space spans two floors and includes washrooms and kitchenettes on both floors