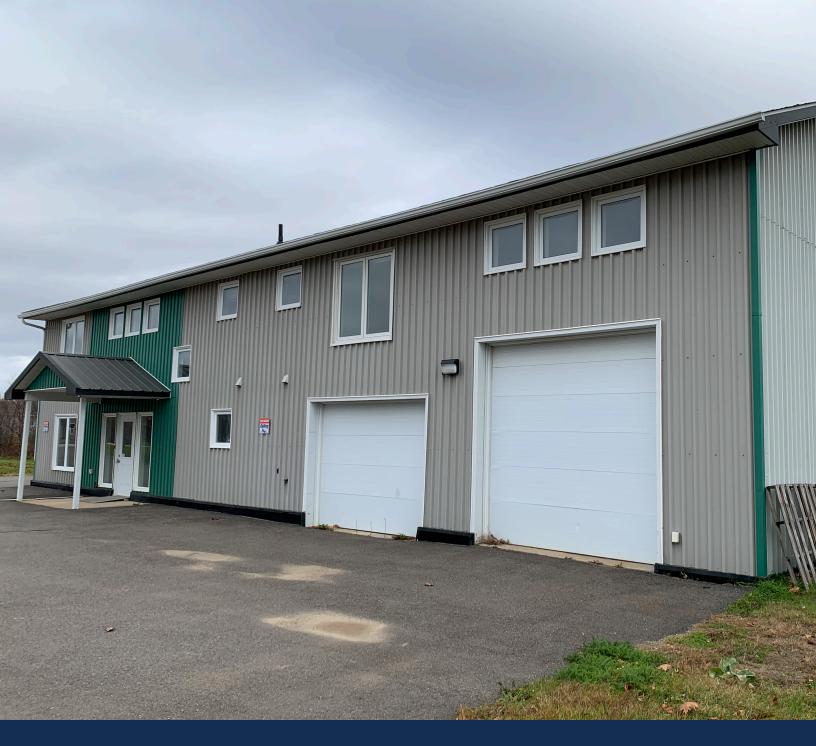

### Well-maintained office and warehouse building for sale in Vanier Industrial Park

Seize this rare opportunity to own a versatile office and warehouse building within Fredericton's city limits! Perfectly positioned at 445 Urquhart Crescent, this property combines newly renovated office space with a high-quality warehouse/workshop, offering an exceptional investment in today's competitive market. Situated on nearly an acre of land in Vanier Industrial Park, the property enjoys an ideal location just off the Vanier Highway, with quick access to uptown Fredericton and Oromocto.

Priced competitively at \$167 per square foot, the building offers 4,500 sq. ft. of space, including 3,600 sq. ft. of office area and 900 sq. ft., quality-finished warehouse space. The warehouse features an overhead grade level door, a shower, a stainless steel workbench, and a wash sink. The office area spans two floors and provides flexibility to subdivide the property into two distinct units, presenting an opportunity for rental income.

### **Property Highlights**

- Meticulously maintained 4,500 sq. ft. building situated on nearly an acre of land
- Warehouse portion features 17-foot clear heights
- Includes a 12-foot overhead grade-level door with an adjacent 8-foot overhead grade-level door leading to a smaller room with an adjacent shower
- Building is on municipal services
- Serviced by two separate Lennox heat pumps and furnaces with digital control
- Office space spans two floors and includes washrooms and kitchenettes on both floors

- Office space includes new LED lighting and ceiling grid, new flooring and paint throughout
- Paved parking for 18 vehicles
- Road-side pylon sign providing high-profile signage opportunities
- Power Amps: 200; Power Volts: 120/240
- Additional features include asphalt shingle roof, vertical metal siding, alarmed FOB entrances, and a fenced-in lawn
- Convenient access to Fredericton's Industrial Park, uptown Fredericton, Oromocto, and Fredericton International Airport