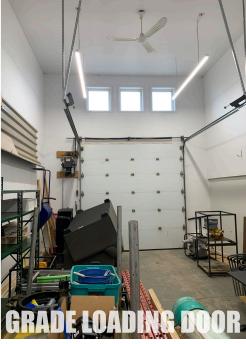

Priced competitively at \$167 per square foot, the building offers 4,500 sq. ft. of space, including 3,600 sq. ft. of office area and 900 sq. ft., quality-finished warehouse space. The warehouse features an overhead grade level door, a shower, a stainless steel workbench, and a wash sink. The office area spans two floors and provides flexibility to subdivide the property into two distinct units, presenting an opportunity for rental income.

### **Property Highlights**

- Meticulously maintained 4,500 sq. ft. building situated on nearly an acre of land
- Warehouse portion features 17-foot clear heights
- Includes a 12-foot overhead grade-level door with an adjacent 8-foot overhead grade-level door leading to a smaller room with an adjacent shower
- Building is on municipal services
- Serviced by two separate Lennox heat pumps and furnaces with digital control
- Office space spans two floors and includes washrooms and kitchenettes on both floors