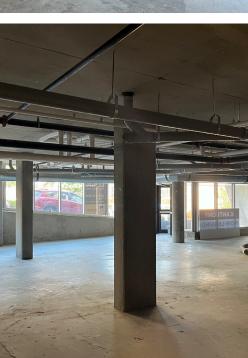

This +/- 2,600 sq. ft. ground-floor space features a private entrance and expansive storefront windows, positioned below 125 luxury residential units. With versatile potential, this location is well-suited for a restaurant, a health and wellness venue, or a boutique office for a professional firm.

+/- 2,600 sq. ft.