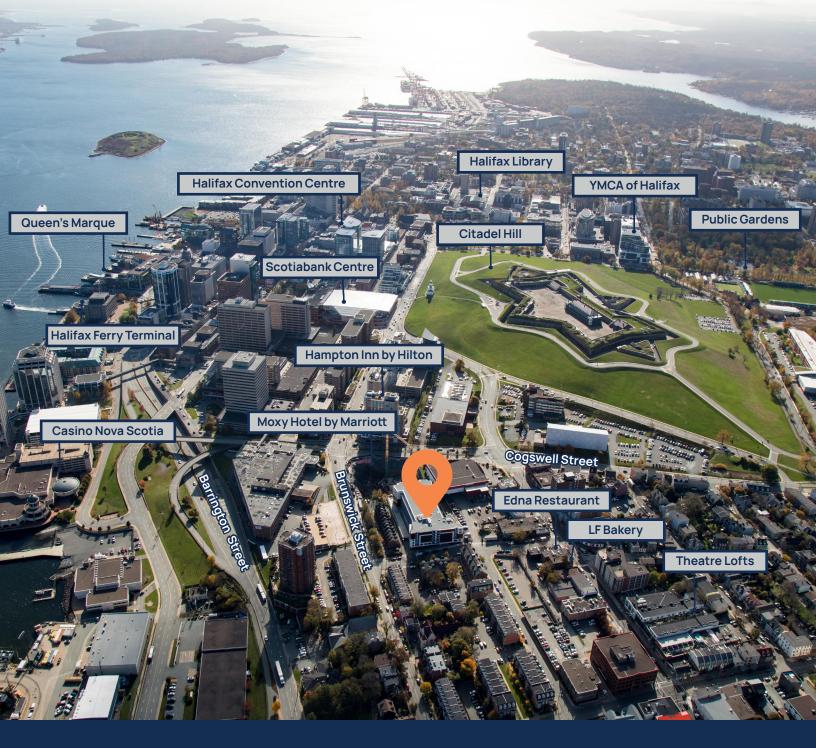

## **Location Overview**

#### North End Halifax: Embrace vibrancy, ignite creativity, and explore endless possibilities

Situated at the cusp of the city's downtown, North End Halifax stands a vibrant and rapidly revitalizing neighborhood. Brimming with culture and creativity, this area is home to charming cafes, award-winning restaurants, trendy brewpubs, renowned bakeries, chic boutiques, welcoming fitness and yoga studios, and picturesque saltbox houses. Conveniently positioned, downtown Halifax is just a brief walk away, providing locals the opportunity enjoy all the amenities it has to offer without the hassle of parking. The area has witnessed substantial growth over the past decade and displays a continued momentum with no signs of slowing down, with over 1,000 new residential units approved or under construction. Uncover why North End Halifax is the city's bestkept secret for local and small organizations and join the thriving community of over 350 businesses in the North End Business Association that proudly call this dynamic area their home.