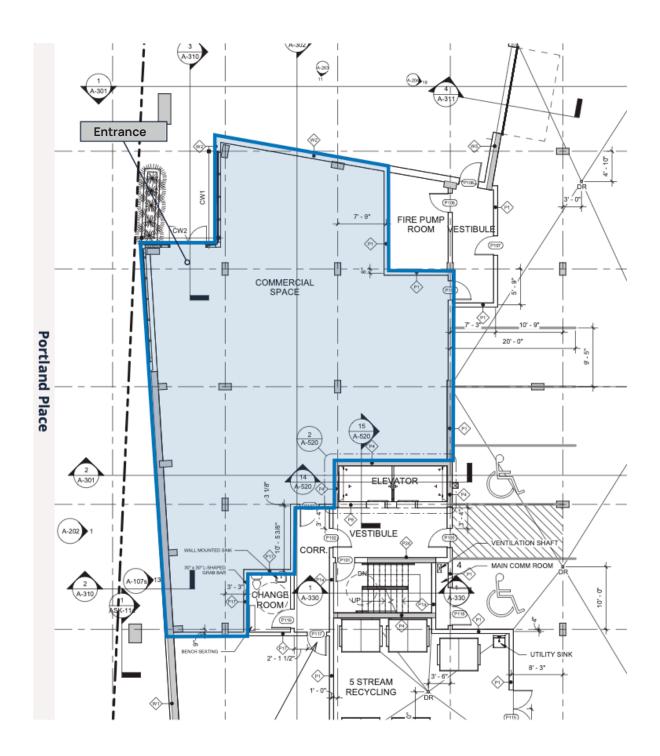

This +/- 2,600 sq. ft. ground-floor space features a private entrance and expansive storefront windows, positioned below 125 luxury residential units. With versatile potential, this location is well-suited for a restaurant, a health and wellness venue, or a boutique office for a professional firm.

(

Tenant Incentives

Trendy, Central Location

Paid Parking Available

| LISTING ID          | 10195                                                                                                 |
|---------------------|-------------------------------------------------------------------------------------------------------|
| ADDRESS             | The Anthony, 5429 Portland<br>Place                                                                   |
| LOCATION            | North End Halifax                                                                                     |
| PROPERTY TYPE       | Multi-storey mixed-use<br>building with street level<br>commercial and 125<br>residential units above |
| SIZE AVAILABLE      | +/- 2,600 sq. ft.                                                                                     |
| FLOOR LOCATION      | Lobby level                                                                                           |
| AVAILABILITY        | Immediately for tenant fit-up                                                                         |
| PARKING             | Underground tenant<br>parking available (paid)<br>and surrounding municipal<br>street parking         |
| NETRENT             | By negotiation (call a listing agent for details)                                                     |
| ADDITIONAL RENT     | \$10.00 psf (plus utilities)                                                                          |
| TENANT<br>INCENTIVE | One (1) year of free net rent<br>to qualified tenants                                                 |