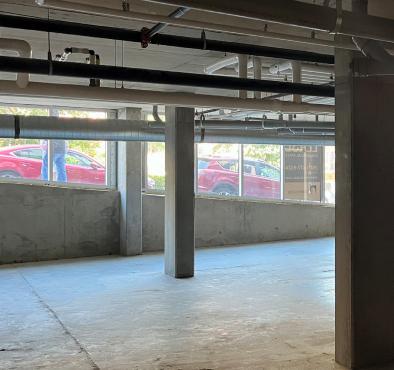

This +/- 2,600 sq. ft. ground-floor space features a private entrance and expansive storefront windows, positioned below 125 luxury residential units. With versatile potential, this location is well-suited for a restaurant, a health and wellness venue, or a boutique office for a professional firm.

+/- 2,600 sq. ft.