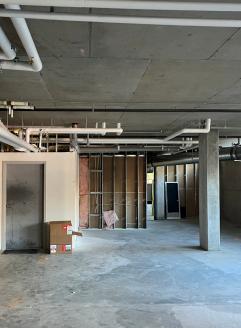

This +/- 2,600 sq. ft. ground-floor space features a private entrance and expansive storefront windows, positioned below 125 luxury residential units. With versatile potential, this location is well-suited for a restaurant, a health and wellness venue, or a boutique office for a professional firm.

+/- 2,600 sq. ft.