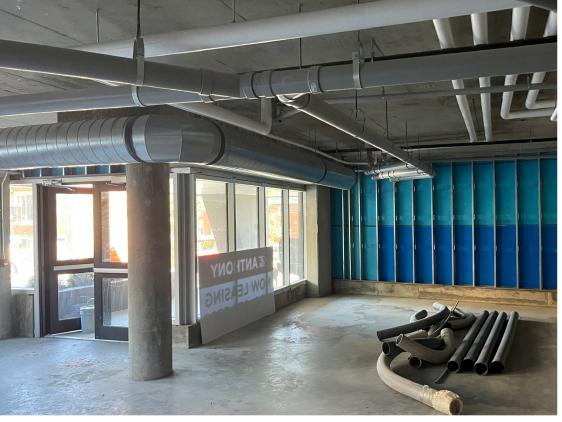

This +/- 2,600 sq. ft. ground-floor space features a private entrance and expansive storefront windows, positioned below 125 luxury residential units. With versatile potential, this location is well-suited for a restaurant, a health and wellness venue, or a boutique office for a professional firm.

+/- 2,600 sq. ft.