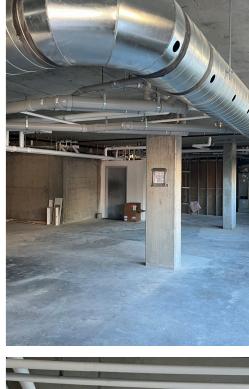

This +/- 2,600 sq. ft. ground-floor space features a private entrance and expansive storefront windows, positioned below 125 luxury residential units. With versatile potential, this location is well-suited for a restaurant, a health and wellness venue, or a boutique office for a professional firm.

+/- 2,600 sq. ft.