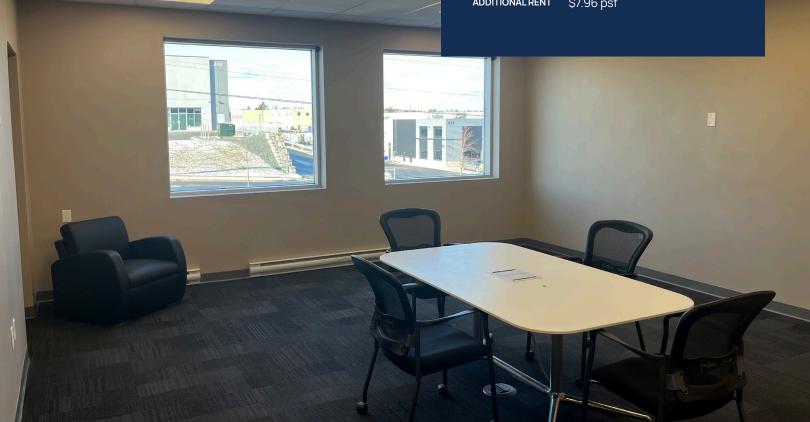

## Bright 1,450 sq. ft. office leasing opportunity in Burnside Industrial Park

Located in the new section of Burnside Business Park, 420 Higney Avenue offers approximately 1,450 sq. ft. of versatile office space with quality leaseholds. The thoughtfully designed second floor layout includes a boardroom, open workspace, and a private office, complemented by access to shared amenities such as communal washroom, lunchroom, and shower facilities. The property also features ample on-site parking, large windows that flood the space with natural light, and excellent exterior signage opportunities with high visibility.

1,450 sq. ft. Office Space

Free, Ample On-Site Parking

Signage Opportunities

| LISTING ID      | 10426                                      |
|-----------------|--------------------------------------------|
| ADDRESS         | 420 Higney Avenue                          |
| LOCATION        | Burnside Industrial Park                   |
| PROPERTYTYPE    | Office                                     |
| BUILDING SIZE   | +/- 24,000 sq. ft.                         |
| SIZE AVAILABLE  | 1,450 sq. ft.                              |
| FLOOR           | Second level                               |
| ZONING          | General Industrial (I-2)                   |
| PARKING         | Ample, free on-site parking                |
| HVAC            | Heat pumps                                 |
| AVAILABILITY    | Immediately                                |
| BASE RENT       | By negotiation (contact the listing agent) |
| ADDITIONAL RENT | \$7.96 psf                                 |
| ADDITIONAL RENT | \$7.96 psf                                 |