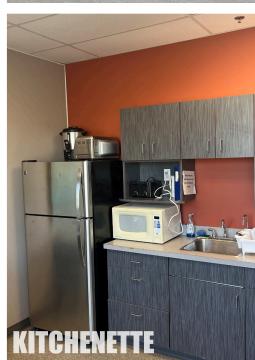

## Bright 1,450 sq. ft. office leasing opportunity in Burnside Industrial Park

Located in the new section of Burnside Business Park, 420 Higney Avenue offers approximately 1,450 sq. ft. of versatile office space with quality leaseholds. The thoughtfully designed second floor layout includes a boardroom, open workspace, and a private office, complemented by access to shared amenities such as communal washroom, lunchroom, and shower facilities. The property also features ample on-site parking, large windows that flood the space with natural light, and excellent exterior signage opportunities with high visibility.