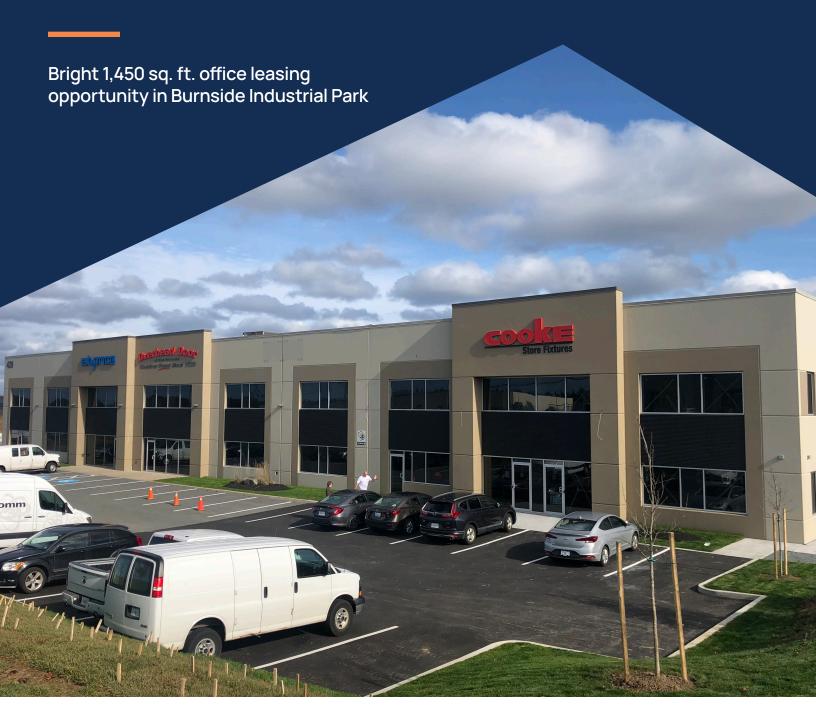

## Bright 1,450 sq. ft. office leasing opportunity in Burnside Industrial Park

Located in the new section of Burnside Business Park, 420 Higney Avenue offers approximately 1,450 sq. ft. of versatile office space with quality leaseholds. The thoughtfully designed second floor layout includes a boardroom, open workspace, and a private office, complemented by access to shared amenities such as communal washroom, lunchroom, and shower facilities. The property also features ample on-site parking, large windows that flood the space with natural light, and excellent exterior signage opportunities with high visibility.

1,450 sq. ft. Office Space

Free, Ample On-Site Parking

Signage Opportunities

| LISTING ID      | 10426                                      |
|-----------------|--------------------------------------------|
| ADDRESS         | 420 Higney Avenue                          |
| LOCATION        | Burnside Industrial Park                   |
| PROPERTYTYPE    | Office                                     |
| BUILDING SIZE   | +/- 24,000 sq. ft.                         |
| SIZE AVAILABLE  | 1,450 sq. ft.                              |
| FLOOR           | Second level                               |
| ZONING          | General Industrial (I-2)                   |
| PARKING         | Ample, free on-site parking                |
| HVAC            | Heat pumps                                 |
| AVAILABILITY    | Immediately                                |
| BASE RENT       | By negotiation (contact the listing agent) |
| ADDITIONAL RENT | \$7.96 psf                                 |
| ADDITIONAL RENT | \$7.96 psf                                 |