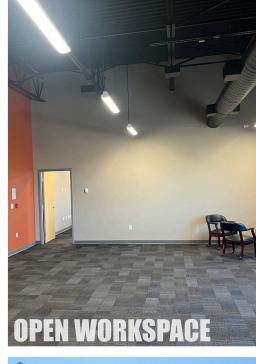

## Bright 1,450 sq. ft. office leasing opportunity in Burnside Industrial Park

Located in the new section of Burnside Business Park, 420 Higney Avenue offers approximately 1,450 sq. ft. of versatile office space with quality leaseholds. The thoughtfully designed second floor layout includes a boardroom, open workspace, and a private office, complemented by access to shared amenities such as communal washroom, lunchroom, and shower facilities. The property also features ample on-site parking, large windows that flood the space with natural light, and excellent exterior signage opportunities with high visibility.