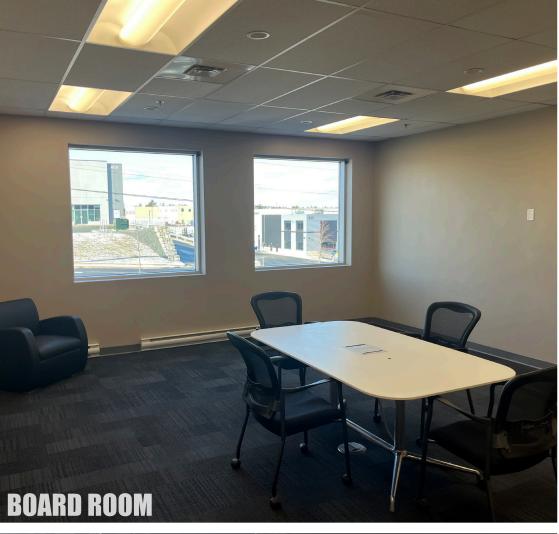

## Bright 1,450 sq. ft. office leasing opportunity in Burnside Industrial Park

Located in the new section of Burnside Business Park, 420 Higney Avenue offers approximately 1,450 sq. ft. of versatile office space with quality leaseholds. The thoughtfully designed second floor layout includes a boardroom, open workspace, and a private office, complemented by access to shared amenities such as communal washroom, lunchroom, and shower facilities. The property also features ample on-site parking, large windows that flood the space with natural light, and excellent exterior signage opportunities with high visibility.