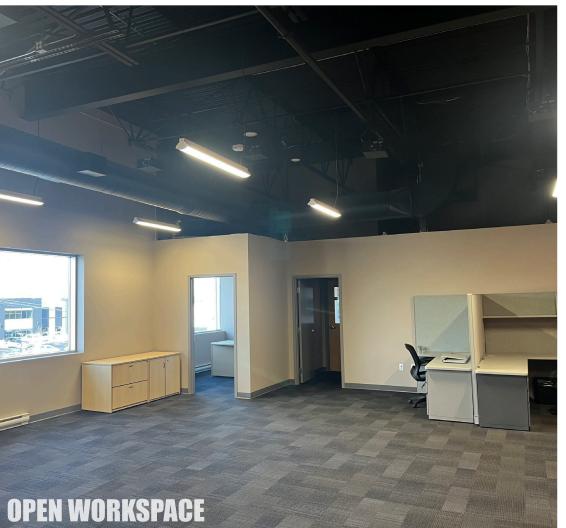

## Bright 1,450 sq. ft. office leasing opportunity in Burnside Industrial Park

Located in the new section of Burnside Business Park, 420 Higney Avenue offers approximately 1,450 sq. ft. of versatile office space with quality leaseholds. The thoughtfully designed second floor layout includes a boardroom, open workspace, and a private office, complemented by access to shared amenities such as communal washroom, lunchroom, and shower facilities. The property also features ample on-site parking, large windows that flood the space with natural light, and excellent exterior signage opportunities with high visibility.