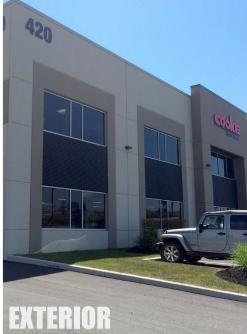

## Bright 1,450 sq. ft. office leasing opportunity in Burnside Industrial Park

Located in the new section of Burnside Business Park, 420 Higney Avenue offers approximately 1,450 sq. ft. of versatile office space with quality leaseholds. The thoughtfully designed second floor layout includes a boardroom, open workspace, and a private office, complemented by access to shared amenities such as communal washroom, lunchroom, and shower facilities. The property also features ample on-site parking, large windows that flood the space with natural light, and excellent exterior signage opportunities with high visibility.

Positioned for convenience, the property provides seamless access to bustling retail hub, Dartmouth Crossing, and an array of nearby amenities. Commuters will appreciate its strategic location, offering quick connections to both harbour bridges, major highways, and the newly completed Sackville-Bedford-Burnside Connector.