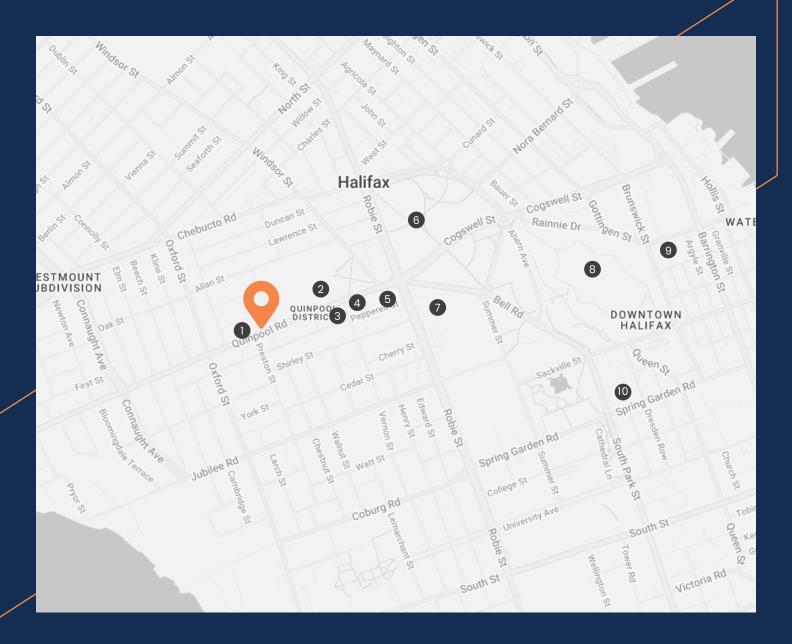

### **Surrounding Amenities**

- 1 The Brewery by Quinns
- ② Atlantic Superstore / Shoppers Drug
- (3) Anytime Fitness / Morris East
- 4 Dilly Dally Coffee
- 5 Atlantica Hotel Halifax

- 6 Halifax Commons
- QE11 Health Sciences Centre
- (8) Halifax Citadel Historic Site
- (9) Scotiabank Centre
- (10) Park Lane Mall