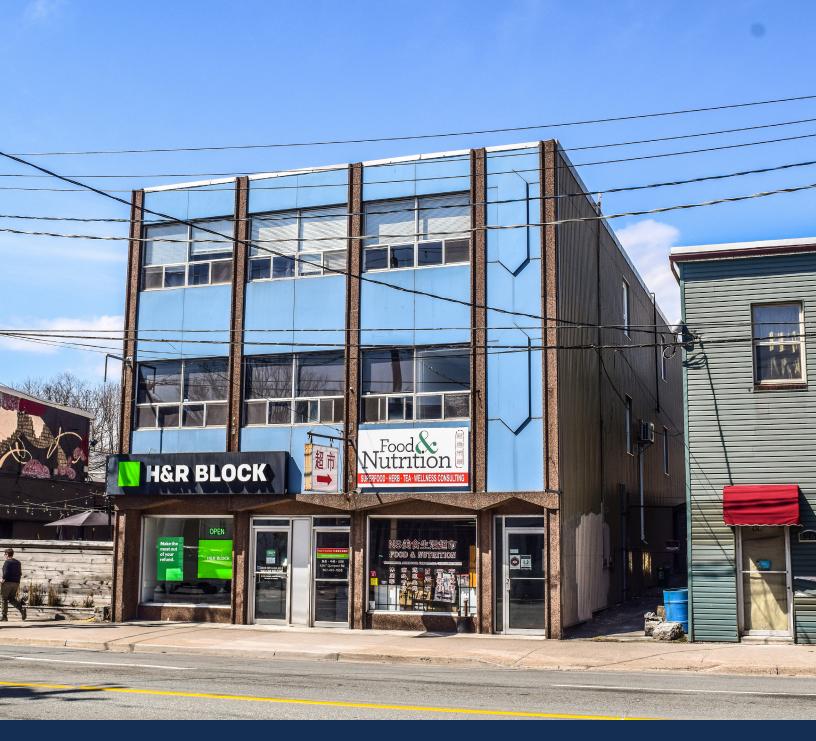

## Bright 1,600 sq. ft. office space located along Quinpool Corridor

Strategically positioned in the heart of Halifax's peninsula, 6265 Quinpool Road boasts exceptional visibility along one of the city's primary thoroughfares. This prime location offers unparalleled convenience, with close proximity to a wide array of amenities, restaurants, public transit, and seamless connections to the urban core and beyond.

Currently available is an inviting office space on the top floor of this three-storey walk-up. Featuring 1,608 sq. ft., the space offers modern finishes, including new flooring. It consists of a welcoming reception area, several private offices, and a bright, sunlit boardroom. The building also offers off-street parking - a rare asset in this busy neighbourhood. Offering competitive rental rates, contact the listing agent to learn more!

1,608 sq. ft. Available

Amenity Rich Area

Some Parking Available

| LISTING ID      | 10423                                                |
|-----------------|------------------------------------------------------|
| ADDRESS         | 6265 Quinpool Road, Suite<br>302 & 303, Halifax      |
| PROPERTY TYPE   | Office / Retail                                      |
| BUILDING SIZE   | +/-8,000 sq. ft.                                     |
| SIZE AVAILABLE  | 1,608 sq. ft.                                        |
| FLOOR LOCATION  | Third floor (top level)                              |
| ZONING          | Centre Zone 2 (CEN-2)                                |
| PARKING         | Limited off street parking available behind building |
| AVAILABILITY    | Immediately                                          |
| NET RENT        | By negotiation (contact the listing agent)           |
| ADDITIONAL RENT | \$18.10 psf                                          |