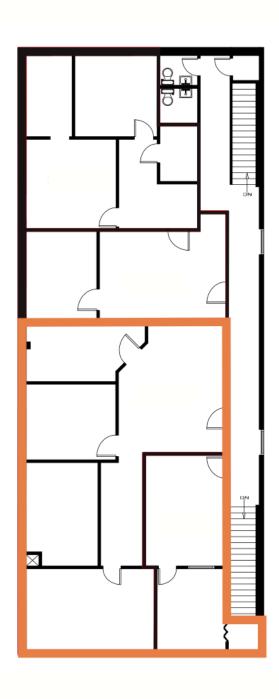

-----------------------------|
| ADDRESS         | 6265 Quinpool Road, Suite<br>302 & 303, Halifax      |
| PROPERTY TYPE   | Office / Retail                                      |
| BUILDING SIZE   | +/-8,000 sq. ft.                                     |
| SIZE AVAILABLE  | 1,608 sq. ft.                                        |
| FLOOR LOCATION  | Third floor (top level)                              |
| ZONING          | Centre Zone 2 (CEN-2)                                |
| PARKING         | Limited off street parking available behind building |
| AVAILABILITY    | Immediately                                          |
| NET RENT        | By negotiation (contact the listing agent)           |
| ADDITIONAL RENT | \$18.10 psf                                          |



### Floor Plan



### **Surrounding Amenities**



- 1 The Brewery by Quinns
- ② Atlantic Superstore / Shoppers Drug
- (3) Anytime Fitness / Morris East
- 4 Dilly Dally Coffee
- 5 Atlantica Hotel Halifax

- 6 Halifax Commons
- QE11 Health Sciences Centre
- (8) Halifax Citadel Historic Site
- (9) Scotiabank Centre
- (10) Park Lane Mall

Downtown Halifax
DRIVE TIME: 6-8 MINUTES

Downtown Dartmouth
DRIVE TIME: 12-16 MINUTES

Bedford

**DRIVE TIME: 16-20 MINUTES** 

Halifax Stanfield Int'l Airport DRIVE TIME: 28-32 MINUTES





**BOARDROOM** 











Partners Global Corporate Real Estate (Partners Global) and its agents and affiliates do not warrant, represent or guarantee the accuracy, completeness or validity of the information provided herein. Parties interested in the property are to conduct their own