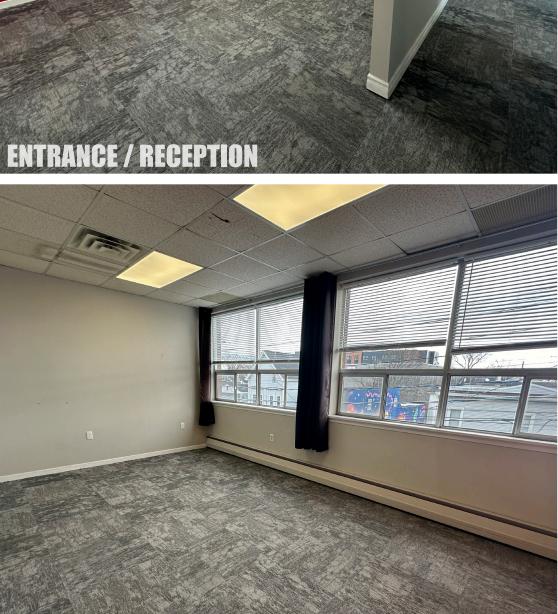

Currently available is an inviting office space on the top floor of this three-storey walk-up. Featuring 1,608 sq. ft., the space offers modern finishes, including new flooring. It consists of a welcoming reception area, several private offices, and a bright, sunlit boardroom. The building also offers off-street parking - a rare asset in this busy neighbourhood. Offering competitive rental rates, contact the listing agent to learn more!