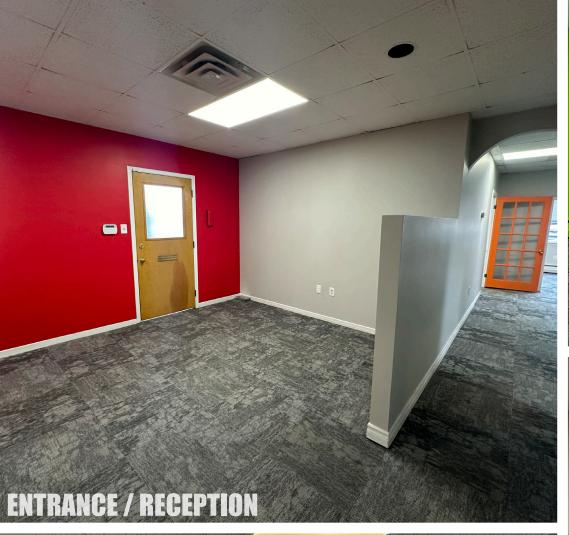

Currently available is an inviting office space on the top floor of this three-storey walk-up. Featuring 1,608 sq. ft., the space offers modern finishes, including new flooring. It consists of a welcoming reception area, several private offices, and a bright, sunlit boardroom. The building also offers off-street parking - a rare asset in this busy neighbourhood. Offering competitive rental rates, contact the listing agent to learn more!