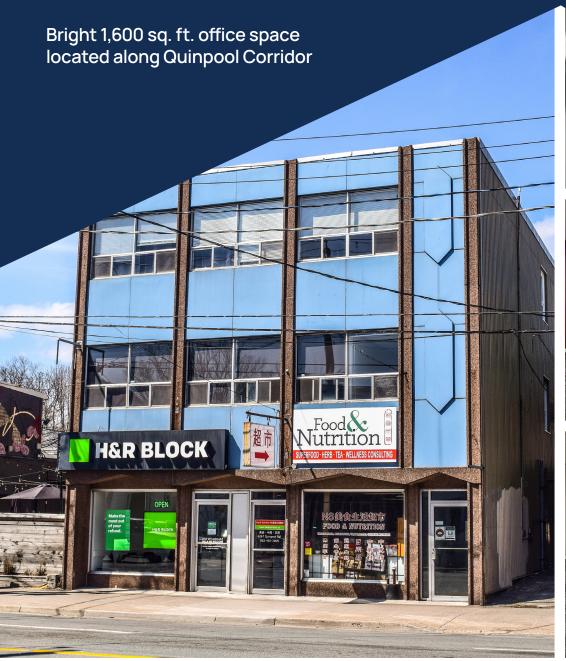

## Bright 1,600 sq. ft. office space located along Quinpool Corridor

Strategically positioned in the heart of Halifax's peninsula, 6265 Quinpool Road boasts exceptional visibility along one of the city's primary thoroughfares. This prime location offers unparalleled convenience, with close proximity to a wide array of amenities, restaurants, public transit, and seamless connections to the urban core and beyond.

Currently available is an inviting office space on the top floor of this three-storey walk-up. Featuring 1,608 sq. ft., the space offers modern finishes, including new flooring. It consists of a welcoming reception area, several private offices, and a bright, sunlit boardroom. The building also offers off-street parking - a rare asset in this busy neighbourhood. Offering competitive rental rates, contact the listing agent to learn more!