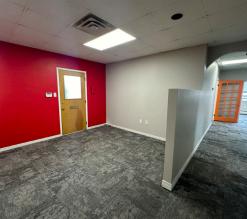

Currently available is an inviting office space on the top floor of this three-storey walk-up. Featuring 1,608 sq. ft., the space offers modern finishes, including new flooring. It consists of a welcoming reception area, several private offices, and a bright, sunlit boardroom. The building also offers off-street parking - a rare asset in this busy neighbourhood. Offering competitive rental rates, contact the listing agent to learn more!