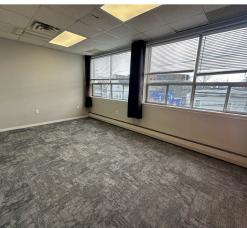

Currently available is an inviting office space on the top floor of this three-storey walk-up. Featuring 1,608 sq. ft., the space offers modern finishes, including new flooring. It consists of a welcoming reception area, several private offices, and a bright, sunlit boardroom. The building also offers off-street parking - a rare asset in this busy neighbourhood. Offering competitive rental rates, contact the listing agent to learn more!