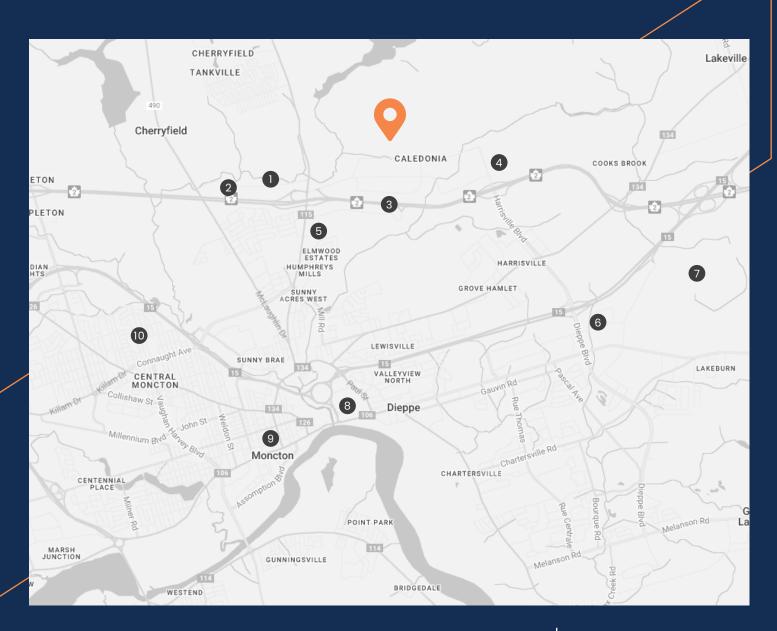

### **Surrounding Area**

- 1 Costco Wholesale
- 2 Starbucks
- ③ Trans-Canada Highway
- 4 Tim Hortons
- 5 Sobeys

- 6 Holiday Inn Express
- Oreater Moncton International Airport
- 8 CF Champlain
- (9) Downtown Moncton
- 10 The Moncton Hospital

Trans-Canada Highway
DRIVE TIME: 3 MINUTES

Central Moncton
DRIVE TIME: 12-14 MINUTES

Downtown Moncton
DRIVE TIME: 12-14 MINUTES

Greater Moncton Roméo LeBlanc International Airport DRIVE TIME: 12-14 MINUTES