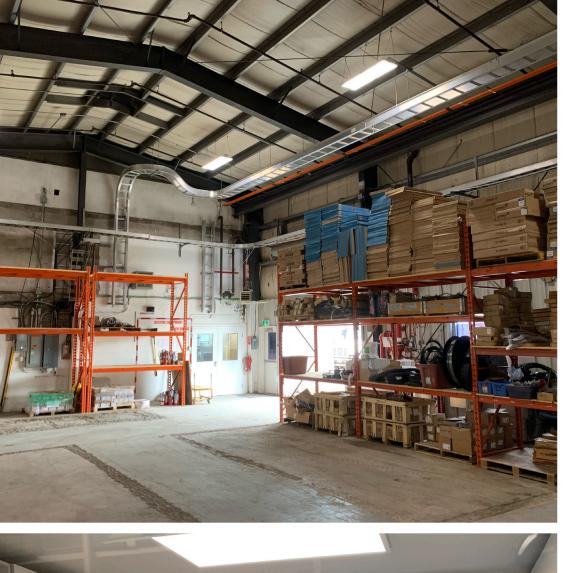

The building features versatile warehouse space, a Butler-style structure with a robust steel frame, low-sloped roof, and blanket insulation. The warehouse is equipped with a 12' x 14' overhead grade-level door, a five-ton crane, four radiant heaters, a sprinkler system, and 17'6" clearance to the underside of the crane. Complementing the warehouse is ample high-quality office space. The two-level office area features a welcoming area, kitchenette, meeting room, private offices, and two washrooms. Updated in 2016, it offers modern conveniences such as four mini-split systems, and ample natural light. This meticulously maintained property presents a unique sublease opportunity for those seeking a versatile industrial facility in a prime location.

Full Building For Sublease

Large Paved Parking Lot

Overhead Grade Level Door

| LISTING ID           | 25248                                          |
|----------------------|------------------------------------------------|
| ADDRESS              | 95 Galloway Street, Moncton                    |
| LOCATION             | Caledonia Industrial Park                      |
| PROPERTY TYPE        | Industrial / Warehouse / Office                |
| LOTSIZE              | 6.97-acres                                     |
| AVAILABLE SPACE      | 5,500 sq. ft. (entire building)                |
| ZONING               | Heavy Industrial (HI)                          |
| LOADING              | One (1) overhead grade door                    |
| CLEAR HEIGHTS        | 17'6" to underside of crane<br>(25'8" to peak) |
| POWER AMPS           | 1,250 A                                        |
| POWER VOLTS          | 600 V / 120 / 208 step-down to<br>3-Phase      |
| AVAILABILITY         | Immediately                                    |
| BASE RENT            | \$9.95 psf                                     |
| HEAD LEASE<br>EXPIRY | May 31, 2028                                   |