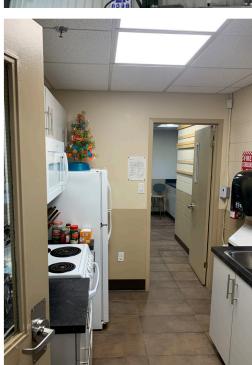

The building features versatile warehouse space, a Butler-style structure with a robust steel frame, low-sloped roof, and blanket insulation. The warehouse is equipped with a 12' x 14' overhead grade-level door, a five-ton crane, four radiant heaters, a sprinkler system, and 17'6" clearance to the underside of the crane. Complementing the warehouse is ample high-quality office space. The two-level office area features a welcoming area, kitchenette, meeting room, private offices, and two washrooms. Updated in 2016, it offers modern conveniences such as four mini-split systems, and ample natural light. This meticulously maintained property presents a unique sublease opportunity for those seeking a versatile industrial facility in a prime location.