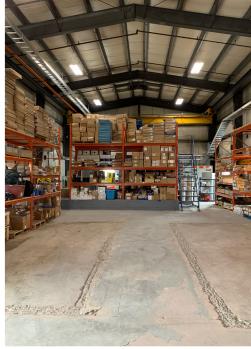

The building features versatile warehouse space, a Butler-style structure with a robust steel frame, low-sloped roof, and blanket insulation. The warehouse is equipped with a 12' x 14' overhead grade-level door, a five-ton crane, four radiant heaters, a sprinkler system, and 17'6" clearance to the underside of the crane. Complementing the warehouse is ample high-quality office space. The two-level office area features a welcoming area, kitchenette, meeting room, private offices, and two washrooms. Updated in 2016, it offers modern conveniences such as four mini-split systems, and ample natural light. This meticulously maintained property presents a unique sublease opportunity for those seeking a versatile industrial facility in a prime location.

Full Building For Sublease

Large Paved Parking Lot

Overhead Grade Level Door

| LISTING ID           | 25248                                          |
|----------------------|------------------------------------------------|
| ADDRESS              | 95 Galloway Street, Moncton                    |
| LOCATION             | Caledonia Industrial Park                      |
| PROPERTY TYPE        | Industrial / Warehouse / Office                |
| LOTSIZE              | 6.97-acres                                     |
| AVAILABLE SPACE      | 5,500 sq. ft. (entire building)                |
| ZONING               | Heavy Industrial (HI)                          |
| LOADING              | One (1) overhead grade door                    |
| CLEAR HEIGHTS        | 17'6" to underside of crane<br>(25'8" to peak) |
| POWER AMPS           | 1,250 A                                        |
| POWER VOLTS          | 600 V / 120 / 208 step-down to<br>3-Phase      |
| AVAILABILITY         | Immediately                                    |
| BASE RENT            | \$9.95 psf                                     |
| HEAD LEASE<br>EXPIRY | May 31, 2028                                   |