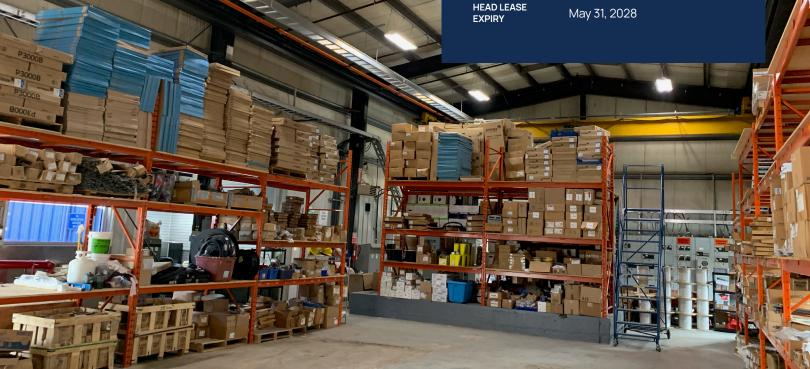

The building features versatile warehouse space, a Butler-style structure with a robust steel frame, low-sloped roof, and blanket insulation. The warehouse is equipped with a 12' x 14' overhead grade-level door, a five-ton crane, four radiant heaters, a sprinkler system, and 17'6" clearance to the underside of the crane. Complementing the warehouse is ample high-quality office space. The two-level office area features a welcoming area, kitchenette, meeting room, private offices, and two washrooms. Updated in 2016, it offers modern conveniences such as four mini-split systems, and ample natural light. This meticulously maintained property presents a unique sublease opportunity for those seeking a versatile industrial facility in a prime location.

Full Building For Sublease

Large Paved Parking Lot

Overhead Grade Level Door

| LISTING ID           | 25248                                          |
|----------------------|------------------------------------------------|
| ADDRESS              | 95 Galloway Street, Moncton                    |
| LOCATION             | Caledonia Industrial Park                      |
| PROPERTY TYPE        | Industrial / Warehouse / Office                |
| LOTSIZE              | 6.97-acres                                     |
| AVAILABLE SPACE      | 5,500 sq. ft. (entire building)                |
| ZONING               | Heavy Industrial (HI)                          |
| LOADING              | One (1) overhead grade door                    |
| CLEAR HEIGHTS        | 17'6" to underside of crane<br>(25'8" to peak) |
| POWER AMPS           | 1,250 A                                        |
| POWER VOLTS          | 600 V / 120 / 208 step-down to<br>3-Phase      |
| AVAILABILITY         | Immediately                                    |
| BASE RENT            | \$9.95 psf                                     |
| HEAD LEASE<br>EXPIRY | May 31, 2028                                   |