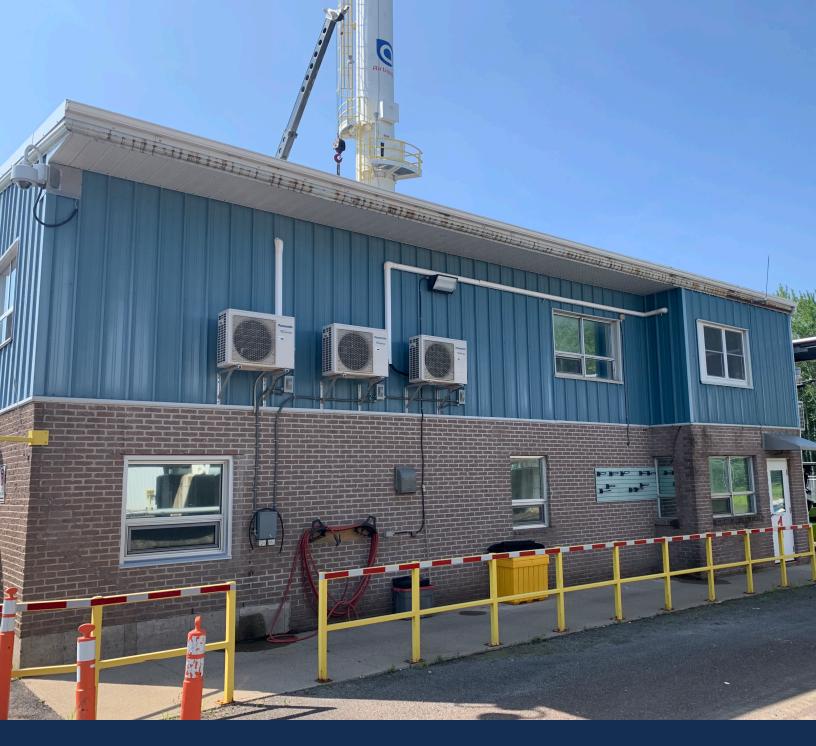

## Full building industrial sublease opportunity in Caledonia Industrial Park

Introducing a rare opportunity to sublease a premier 5,500 sq. ft. facility in Caledonia Industrial Park, positioned on a 6.97-acre corner lot. This secure, gated property features a guard entrance, complemented by an electric barbed wire perimeter fence.

The building features versatile warehouse space, a Butler-style structure with a robust steel frame, low-sloped roof, and blanket insulation. The warehouse is equipped with a 12' x 14' overhead grade-level door, a five-ton crane, four radiant heaters, a sprinkler system, and 17'6" clearance to the underside of the crane. Complementing the warehouse is ample high-quality office space. The two-level office area features a welcoming area, kitchenette, meeting room, private offices, and two washrooms. Updated in 2016, it offers modern conveniences such as four mini-split systems, and ample natural light. This meticulously maintained property presents a unique sublease opportunity for those seeking a versatile industrial facility in a prime location.