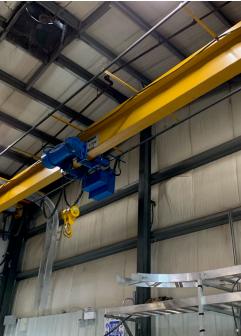

The building features versatile warehouse space, a Butler-style structure with a robust steel frame, low-sloped roof, and blanket insulation. The warehouse is equipped with a 12' x 14' overhead grade-level door, a five-ton crane, four radiant heaters, a sprinkler system, and 17'6" clearance to the underside of the crane. Complementing the warehouse is ample high-quality office space. The two-level office area features a welcoming area, kitchenette, meeting room, private offices, and two washrooms. Updated in 2016, it offers modern conveniences such as four mini-split systems, and ample natural light. This meticulously maintained property presents a unique sublease opportunity for those seeking a versatile industrial facility in a prime location.

Full Building For Sublease

Large Paved Parking Lot

Overhead Grade Level Door

| LISTING ID           | 25248                                          |
|----------------------|------------------------------------------------|
| ADDRESS              | 95 Galloway Street, Moncton                    |
| LOCATION             | Caledonia Industrial Park                      |
| PROPERTY TYPE        | Industrial / Warehouse / Office                |
| LOTSIZE              | 6.97-acres                                     |
| AVAILABLE SPACE      | 5,500 sq. ft. (entire building)                |
| ZONING               | Heavy Industrial (HI)                          |
| LOADING              | One (1) overhead grade door                    |
| CLEAR HEIGHTS        | 17'6" to underside of crane<br>(25'8" to peak) |
| POWER AMPS           | 1,250 A                                        |
| POWER VOLTS          | 600 V / 120 / 208 step-down to<br>3-Phase      |
| AVAILABILITY         | Immediately                                    |
| BASE RENT            | \$9.95 psf                                     |
| HEAD LEASE<br>EXPIRY | May 31, 2028                                   |