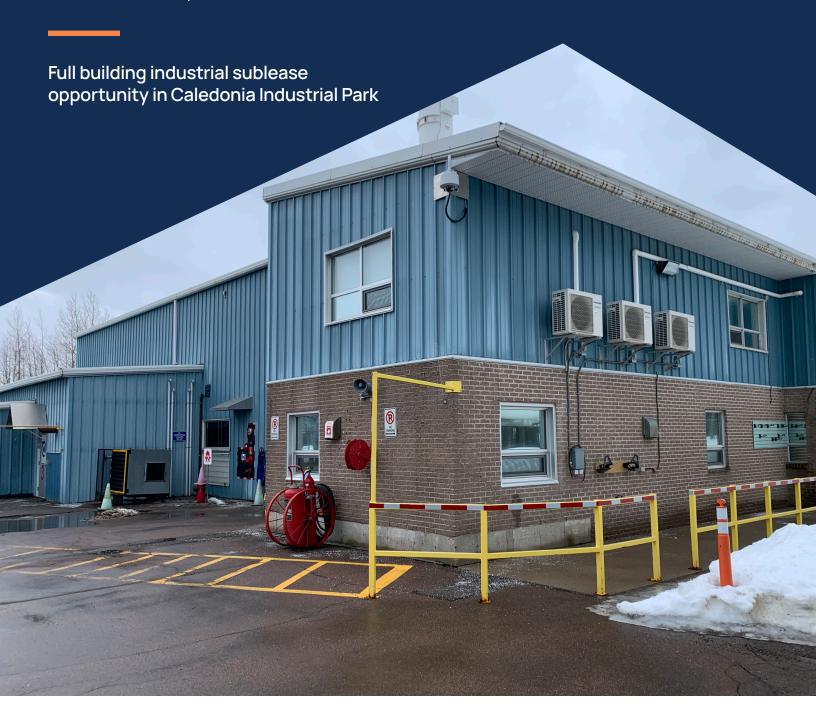

## Full building industrial sublease opportunity in Caledonia Industrial Park

Introducing a rare opportunity to sublease a premier 5,500 sq. ft. facility in Caledonia Industrial Park, positioned on a 6.97-acre corner lot. This secure, gated property features a guard entrance, complemented by an electric barbed wire perimeter fence.

The building features versatile warehouse space, a Butler-style structure with a robust steel frame, low-sloped roof, and blanket insulation. The warehouse is equipped with a 12' x 14' overhead grade-level door, a five-ton crane, four radiant heaters, a sprinkler system, and 17'6" clearance to the underside of the crane. Complementing the warehouse is ample high-quality office space. The two-level office area features a welcoming area, kitchenette, meeting room, private offices, and two washrooms. Updated in 2016, it offers modern conveniences such as four mini-split systems, and ample natural light. This meticulously maintained property presents a unique sublease opportunity for those seeking a versatile industrial facility in a prime location.

Full Building For Sublease

Large Paved Parking Lot

Overhead Grade Level Door

| LISTING ID           | 25248                                          |
|----------------------|------------------------------------------------|
| ADDRESS              | 95 Galloway Street, Moncton                    |
| LOCATION             | Caledonia Industrial Park                      |
| PROPERTY TYPE        | Industrial / Warehouse / Office                |
| LOTSIZE              | 6.97-acres                                     |
| AVAILABLE SPACE      | 5,500 sq. ft. (entire building)                |
| ZONING               | Heavy Industrial (HI)                          |
| LOADING              | One (1) overhead grade door                    |
| CLEAR HEIGHTS        | 17'6" to underside of crane<br>(25'8" to peak) |
| POWER AMPS           | 1,250 A                                        |
| POWER VOLTS          | 600 V / 120 / 208 step-down to<br>3-Phase      |
| AVAILABILITY         | Immediately                                    |
| BASE RENT            | \$9.95 psf                                     |
| HEAD LEASE<br>EXPIRY | May 31, 2028                                   |