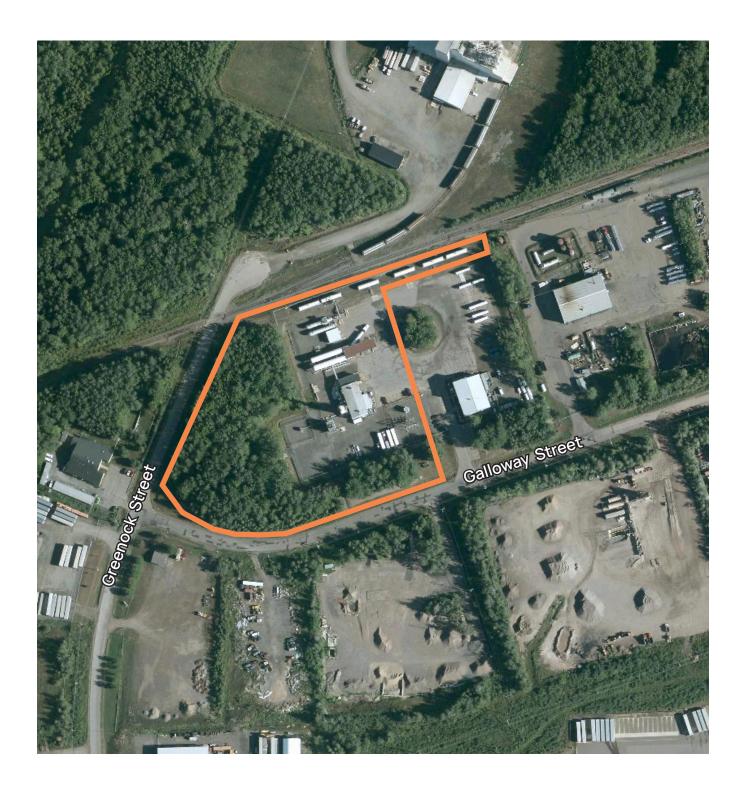

E              | 6.97-acres                                     |
| AVAILABLE SPACE      | 5,500 sq. ft. (entire building)                |
| ZONING               | Heavy Industrial (HI)                          |
| LOADING              | One (1) overhead grade door                    |
| CLEAR HEIGHTS        | 17'6" to underside of crane<br>(25'8" to peak) |
| POWER AMPS           | 1,250 A                                        |
| POWER VOLTS          | 600 V / 120 / 208 step-down to<br>3-Phase      |
| AVAILABILITY         | Immediately                                    |
| BASE RENT            | \$9.95 psf                                     |
| HEAD LEASE<br>EXPIRY | May 31, 2028                                   |



### **Aerial View**

95 Galloway Street, Moncton, New Brunswick



### **Surrounding Area**



- 1 Costco Wholesale
- 2 Starbucks
- ③ Trans-Canada Highway
- 4 Tim Hortons
- 5 Sobeys

- 6 Holiday Inn Express
- Oreater Moncton International Airport
- 8 CF Champlain
- (9) Downtown Moncton
- 10 The Moncton Hospital

Trans-Canada Highway
DRIVE TIME: 3 MINUTES

Central Moncton
DRIVE TIME: 12-14 MINUTES

Downtown Moncton
DRIVE TIME: 12-14 MINUTES

Greater Moncton Roméo LeBlanc International Airport DRIVE TIME: 12-14 MINUTES

















(506) 260-7203

■ mark@partnersglobal.com



**Andrew LeBlanc** 

□ (506) 478-0011

■ andrew@partnersglobal.com