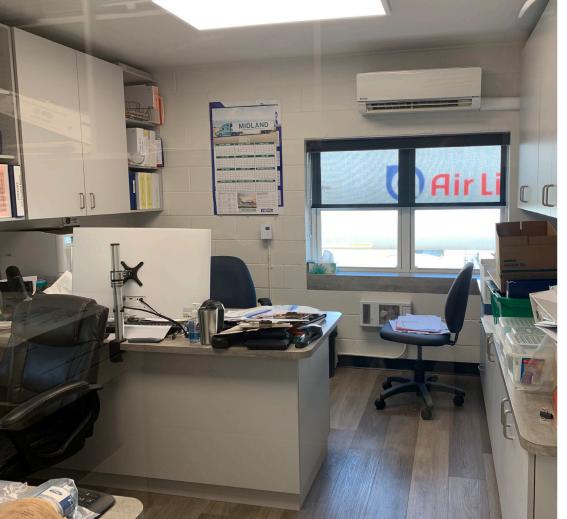

The building features versatile warehouse space, a Butler-style structure with a robust steel frame, low-sloped roof, and blanket insulation. The warehouse is equipped with a 12' x 14' overhead grade-level door, a five-ton crane, four radiant heaters, a sprinkler system, and 17'6" clearance to the underside of the crane. Complementing the warehouse is ample high-quality office space. The two-level office area features a welcoming area, kitchenette, meeting room, private offices, and two washrooms. Updated in 2016, it offers modern conveniences such as four mini-split systems, and ample natural light. This meticulously maintained property presents a unique sublease opportunity for those seeking a versatile industrial facility in a prime location.