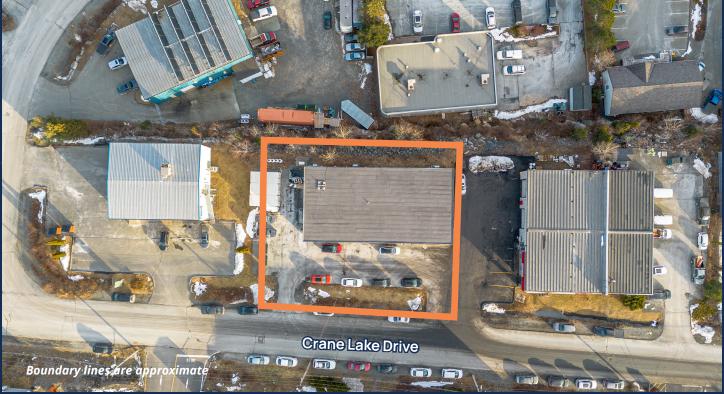

# **63 CRANE LANE DRIVE**BAYERS LAKE BUSINESS PARK, HALIFAX, NS

6,200 sq. ft. Building for Lease

Turnkey Space

Convenient Highway Access

| LISTING ID      | 10425                                                      |
|-----------------|------------------------------------------------------------|
| ADDRESS         | 63 Crane Lake Drive, Bayers<br>Lake Business Park, Halifax |
| PROPERTY TYPE   | Flex Office / Industrial                                   |
| BUILDING SIZE   | 6,217 sq. ft.                                              |
| SIZES AVAILABLE | Entire building: 6,217 sq. ft.                             |
| YEAR BUILT      | 1991                                                       |
| ZONING          | General Industrial (I-3)                                   |
| LOADING         | One (1) grade door                                         |
| CLEAR HEIGHTS   | 16' to ceiling, 14' to beam                                |
| PARKING         | Free on-site parking                                       |
| AVAILABILITY    | June 2025                                                  |
|                 |                                                            |
| NET RENT        | \$20.00 psf                                                |
| NET RENT        | \$20.00 psf                                                |

#### **Aerial Photos**

(902) 444-4004

(902) 324-1101

matt@partnersglobal.com

Ian Stanley

(902) 444-4004

(902) 229-7100

ian@partnersglobal.com