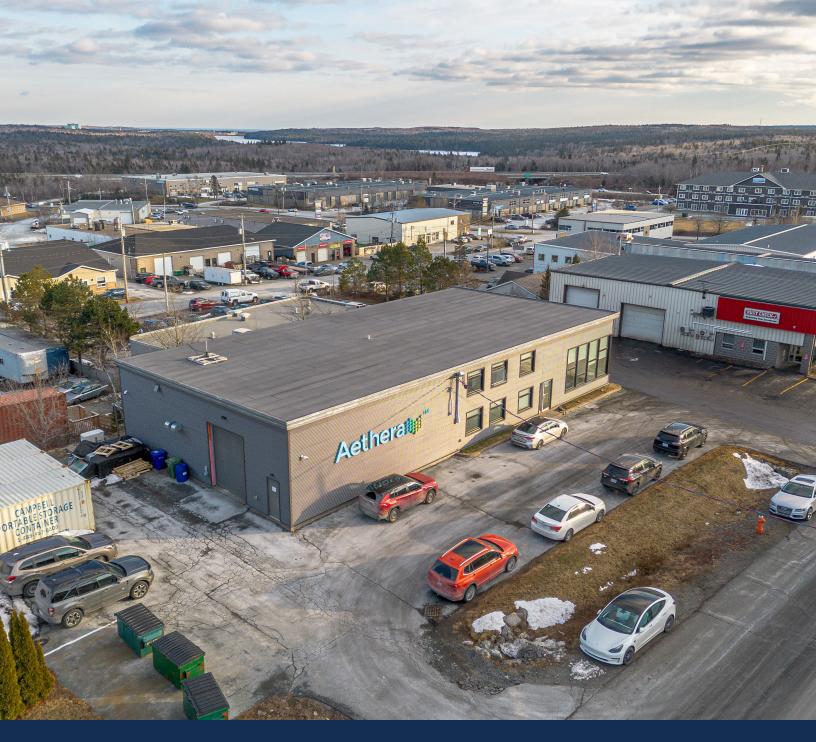

Strategically located just off NS Highway 103, the property provides seamless connectivity and easy accessibility for commuters. Situated in an amenity-rich area, the building is surrounded by restaurants, cafes, fitness facilities, retail shops, medical offices, and parks and trails, and more!

Bedford

DRIVE TIME: 10-12 MINUTES

Downtown Halifax
DRIVE TIME: 15-17 MINUTES

Halifax Stanfield Int'l Airport DRIVE TIME: 22-28 MINUTES

Chester

**DRIVE TIME: 40-45 MINUTES** 

#### **Aerial Photos**

(902) 444-4004

(902) 324-1101

matt@partnersglobal.com

Ian Stanley

(902) 444-4004

(902) 229-7100

ian@partnersglobal.com