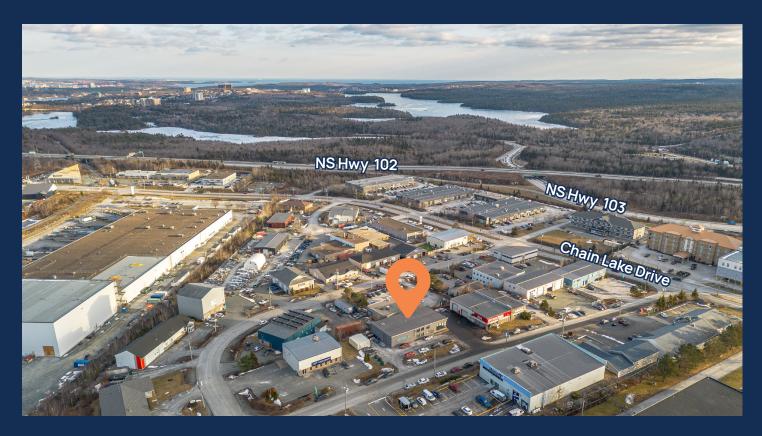

Strategically located just off NS Highway 103, the property provides seamless connectivity and easy accessibility for commuters. Situated in an amenity-rich area, the building is surrounded by restaurants, cafes, fitness facilities, retail shops, medical offices, and parks and trails, and more!

- Building configuration includes workshop space, versatile industrial space, private offices, boardroom, open workspace with mezzanine, and fully-equipped kitchen and lounge area
- Space easily modified to reflect company branding
- On-site parking
- Conveniently situated with quick access to Nova Scotia Highway 102 & 103, Bedford, Halifax, and Nova Scotia's South Shore

Bedford

DRIVE TIME: 10-12 MINUTES

Downtown Halifax
DRIVE TIME: 15-17 MINUTES

Halifax Stanfield Int'l Airport DRIVE TIME: 22-28 MINUTES

Chester

**DRIVE TIME: 40-45 MINUTES** 