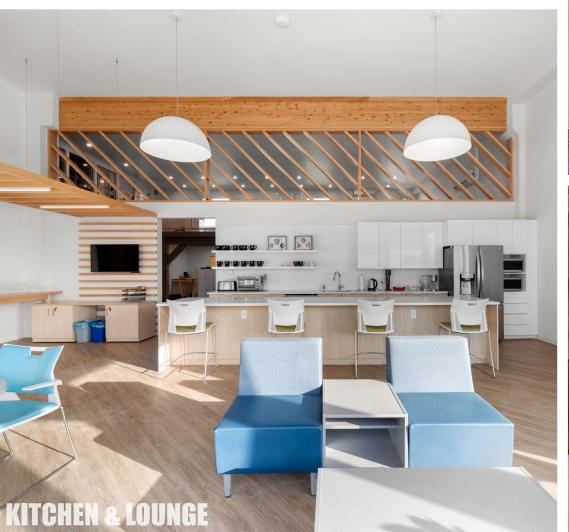

## High-quality 6,200 sq. ft. stand-alone office / industrial building for lease

This rare stand-alone leasing opportunity offers a full building with 6,217 sq. ft. of impeccably designed, high-quality space. From the moment you enter, the sophisticated finishes and bright layout creates a lasting impression. The property features private offices, a boardroom, versatile industrial space with grade-level loading, lab facilities, and open workspace, enhanced by a thoughtfully designed mezzanine. A standout feature is the fully equipped kitchen and lounge, combining functionality with a touch of luxury. Expansive windows flood the space with natural light, while high ceilings and contemporary finishes add to its polished aesthetic. The property offers excellent curb appeal, with prominent signage opportunities and on-site parking.

- Building configuration includes workshop space, versatile industrial space, private offices, boardroom, open workspace with mezzanine, and fully-equipped kitchen and lounge area
- Space easily modified to reflect company branding
- On-site parking
- Conveniently situated with quick access to Nova Scotia Highway 102 & 103, Bedford, Halifax, and Nova Scotia's South Shore