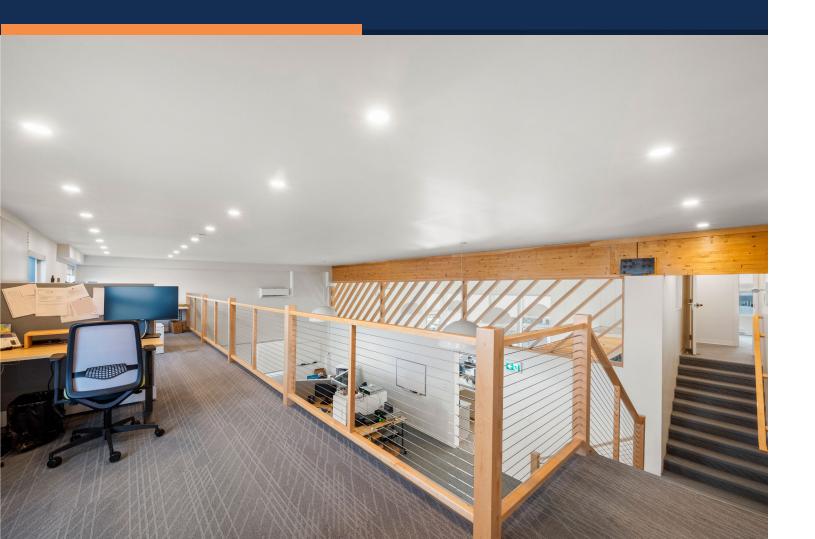

## High-quality 6,200 sq. ft. stand-alone office / industrial building for lease

This rare stand-alone leasing opportunity offers a full building with 6,217 sq. ft. of impeccably designed, high-quality space. From the moment you enter, the sophisticated finishes and bright layout creates a lasting impression. The property features private offices, a boardroom, versatile industrial space with grade-level loading, lab facilities, and open workspace, enhanced by a thoughtfully designed mezzanine. A standout feature is the fully equipped kitchen and lounge, combining functionality with a touch of luxury. Expansive windows flood the space with natural light, while high ceilings and contemporary finishes add to its polished aesthetic. The property offers excellent curb appeal, with prominent signage opportunities and on-site parking.

- Building configuration includes workshop space, versatile industrial space, private offices, boardroom, open workspace with mezzanine, and fully-equipped kitchen and lounge area
- Space easily modified to reflect company branding
- On-site parking
- Conveniently situated with quick access to Nova Scotia Highway 102 & 103, Bedford, Halifax, and Nova Scotia's South Shore