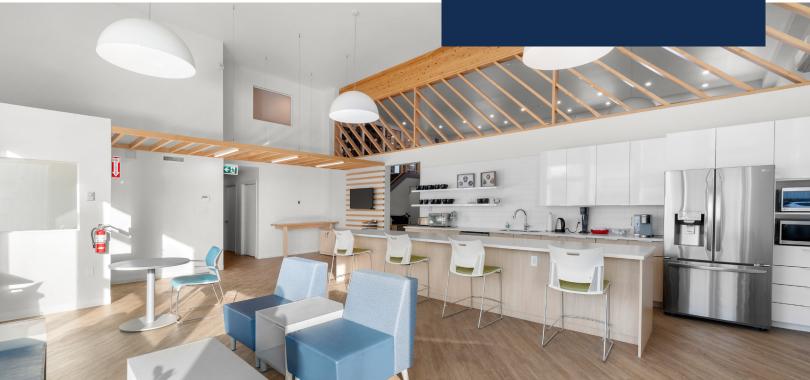

## High-quality 6,200 sq. ft. stand-alone office / industrial building for lease

This rare stand-alone leasing opportunity offers a full building with 6,217 sq. ft. of impeccably designed, high-quality space. From the moment you enter, the sophisticated finishes and bright layout creates a lasting impression. The property features private offices, a boardroom, versatile industrial space with grade-level loading, lab facilities, and open workspace, enhanced by a thoughtfully designed mezzanine. A standout feature is the fully equipped kitchen and lounge, combining functionality with a touch of luxury. Expansive windows flood the space with natural light, while high ceilings and contemporary finishes add to its polished aesthetic. The property offers excellent curb appeal, with prominent signage opportunities and on-site parking.

### **Property Highlights**

- Versatile flex office / industrial building for lease
- Recently renovated equipped with highend quality interior finishes
- One (1) grade level loading door
- Bright space featuring expansive windows with included treatments
- High ceilings, 16' to ceiling and 14'to beam
- · Prominent signage opportunities
- LED lighting throughout

- Building configuration includes workshop space, versatile industrial space, private offices, boardroom, open workspace with mezzanine, and fully-equipped kitchen and lounge area
- Space easily modified to reflect company branding
- On-site parking
- Conveniently situated with quick access to Nova Scotia Highway 102 & 103, Bedford, Halifax, and Nova Scotia's South Shore