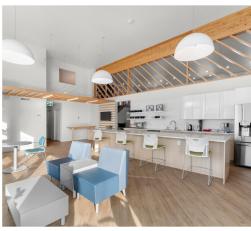

## High-quality 6,200 sq. ft. stand-alone office / industrial building for lease

This rare stand-alone leasing opportunity offers a full building with 6,217 sq. ft. of impeccably designed, high-quality space. From the moment you enter, the sophisticated finishes and bright layout creates a lasting impression. The property features private offices, a boardroom, versatile industrial space with grade-level loading, lab facilities, and open workspace, enhanced by a thoughtfully designed mezzanine. A standout feature is the fully equipped kitchen and lounge, combining functionality with a touch of luxury. Expansive windows flood the space with natural light, while high ceilings and contemporary finishes add to its polished aesthetic. The property offers excellent curb appeal, with prominent signage opportunities and on-site parking.

- Building configuration includes workshop space, versatile industrial space, private offices, boardroom, open workspace with mezzanine, and fully-equipped kitchen and lounge area
- Space easily modified to reflect company branding
- On-site parking
- Conveniently situated with quick access to Nova Scotia Highway 102 & 103, Bedford, Halifax, and Nova Scotia's South Shore