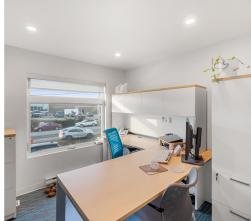

## High-quality 6,200 sq. ft. stand-alone office / industrial building for lease

This rare stand-alone leasing opportunity offers a full building with 6,217 sq. ft. of impeccably designed, high-quality space. From the moment you enter, the sophisticated finishes and bright layout creates a lasting impression. The property features private offices, a boardroom, versatile industrial space with grade-level loading, lab facilities, and open workspace, enhanced by a thoughtfully designed mezzanine. A standout feature is the fully equipped kitchen and lounge, combining functionality with a touch of luxury. Expansive windows flood the space with natural light, while high ceilings and contemporary finishes add to its polished aesthetic. The property offers excellent curb appeal, with prominent signage opportunities and on-site parking.

### **Property Highlights**

- Versatile flex office / industrial building for lease
- Recently renovated equipped with highend quality interior finishes
- One (1) grade level loading door
- Bright space featuring expansive windows with included treatments
- High ceilings, 16' to ceiling and 14'to beam
- · Prominent signage opportunities
- LED lighting throughout