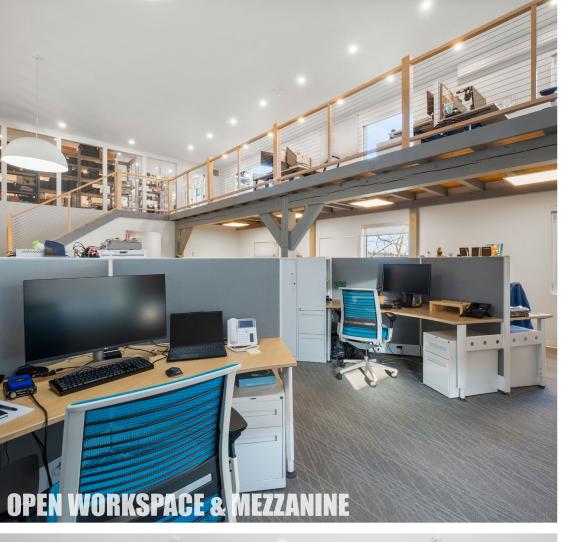

## High-quality 6,200 sq. ft. stand-alone office / industrial building for lease

This rare stand-alone leasing opportunity offers a full building with 6,217 sq. ft. of impeccably designed, high-quality space. From the moment you enter, the sophisticated finishes and bright layout creates a lasting impression. The property features private offices, a boardroom, versatile industrial space with grade-level loading, lab facilities, and open workspace, enhanced by a thoughtfully designed mezzanine. A standout feature is the fully equipped kitchen and lounge, combining functionality with a touch of luxury. Expansive windows flood the space with natural light, while high ceilings and contemporary finishes add to its polished aesthetic. The property offers excellent curb appeal, with prominent signage opportunities and on-site parking.

- Building configuration includes workshop space, versatile industrial space, private offices, boardroom, open workspace with mezzanine, and fully-equipped kitchen and lounge area
- Space easily modified to reflect company branding
- On-site parking
- Conveniently situated with quick access to Nova Scotia Highway 102 & 103, Bedford, Halifax, and Nova Scotia's South Shore