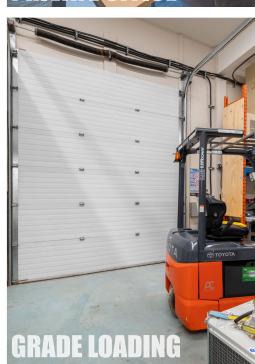

6,200 sq. ft. Building for Lease

Turnkey Space

Convenient Highway Access

| LISTING ID      | 10425                                                      |
|-----------------|------------------------------------------------------------|
| ADDRESS         | 63 Crane Lake Drive, Bayers<br>Lake Business Park, Halifax |
| PROPERTY TYPE   | Flex Office / Industrial                                   |
| BUILDING SIZE   | 6,217 sq. ft.                                              |
| SIZES AVAILABLE | Entire building: 6,217 sq. ft.                             |
| YEAR BUILT      | 1991                                                       |
| ZONING          | General Industrial (I-3)                                   |
| LOADING         | One (1) grade door                                         |
| CLEAR HEIGHTS   | 16' to ceiling, 14' to beam                                |
| PARKING         | Free on-site parking                                       |
| AVAILABILITY    | June 2025                                                  |
|                 |                                                            |
| NET RENT        | \$20.00 psf                                                |
| NET RENT        | \$20.00 psf                                                |

### **Property Highlights**

- Versatile flex office / industrial building for lease
- Recently renovated equipped with highend quality interior finishes
- One (1) grade level loading door
- Bright space featuring expansive windows with included treatments
- High ceilings, 16' to ceiling and 14'to beam
- · Prominent signage opportunities
- LED lighting throughout