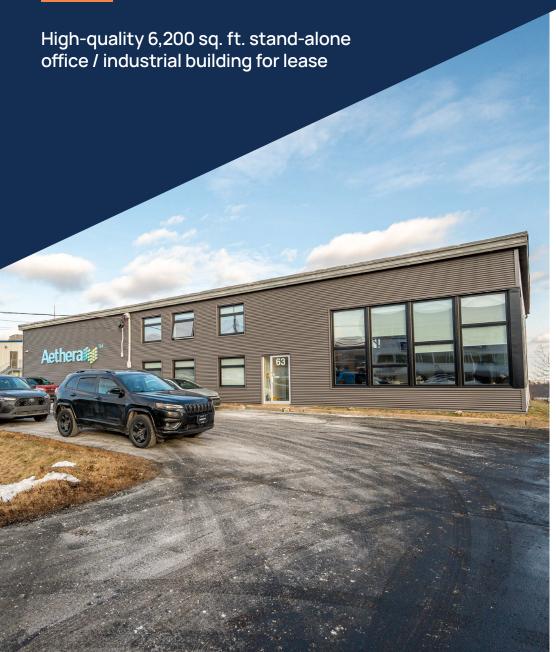

## High-quality 6,200 sq. ft. stand-alone office / industrial building for lease

This rare stand-alone leasing opportunity offers a full building with 6,217 sq. ft. of impeccably designed, high-quality space. From the moment you enter, the sophisticated finishes and bright layout creates a lasting impression. The property features private offices, a boardroom, versatile industrial space with grade-level loading, lab facilities, and open workspace, enhanced by a thoughtfully designed mezzanine. A standout feature is the fully equipped kitchen and lounge, combining functionality with a touch of luxury. Expansive windows flood the space with natural light, while high ceilings and contemporary finishes add to its polished aesthetic. The property offers excellent curb appeal, with prominent signage opportunities and on-site parking.

6,200 sq. ft. Building for Lease

Turnkey Space

Convenient Highway Access

| LISTING ID      | 10425                                                      |
|-----------------|------------------------------------------------------------|
| ADDRESS         | 63 Crane Lake Drive, Bayers<br>Lake Business Park, Halifax |
| PROPERTY TYPE   | Flex Office / Industrial                                   |
| BUILDING SIZE   | 6,217 sq. ft.                                              |
| SIZES AVAILABLE | Entire building: 6,217 sq. ft.                             |
| YEAR BUILT      | 1991                                                       |
| ZONING          | General Industrial (I-3)                                   |
| LOADING         | One (1) grade door                                         |
| CLEAR HEIGHTS   | 16' to ceiling, 14' to beam                                |
| PARKING         | Free on-site parking                                       |
| AVAILABILITY    | June 2025                                                  |
|                 |                                                            |
| NET RENT        | \$20.00 psf                                                |
| NET RENT        | \$20.00 psf                                                |