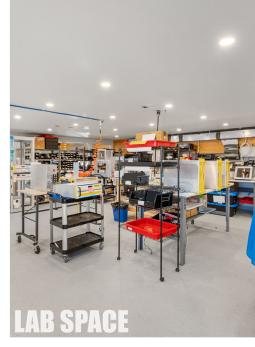

## High-quality 6,200 sq. ft. stand-alone office / industrial building for lease

This rare stand-alone leasing opportunity offers a full building with 6,217 sq. ft. of impeccably designed, high-quality space. From the moment you enter, the sophisticated finishes and bright layout creates a lasting impression. The property features private offices, a boardroom, versatile industrial space with grade-level loading, lab facilities, and open workspace, enhanced by a thoughtfully designed mezzanine. A standout feature is the fully equipped kitchen and lounge, combining functionality with a touch of luxury. Expansive windows flood the space with natural light, while high ceilings and contemporary finishes add to its polished aesthetic. The property offers excellent curb appeal, with prominent signage opportunities and on-site parking.

- Building configuration includes workshop space, versatile industrial space, private offices, boardroom, open workspace with mezzanine, and fully-equipped kitchen and lounge area
- Space easily modified to reflect company branding
- On-site parking
- Conveniently situated with quick access to Nova Scotia Highway 102 & 103, Bedford, Halifax, and Nova Scotia's South Shore