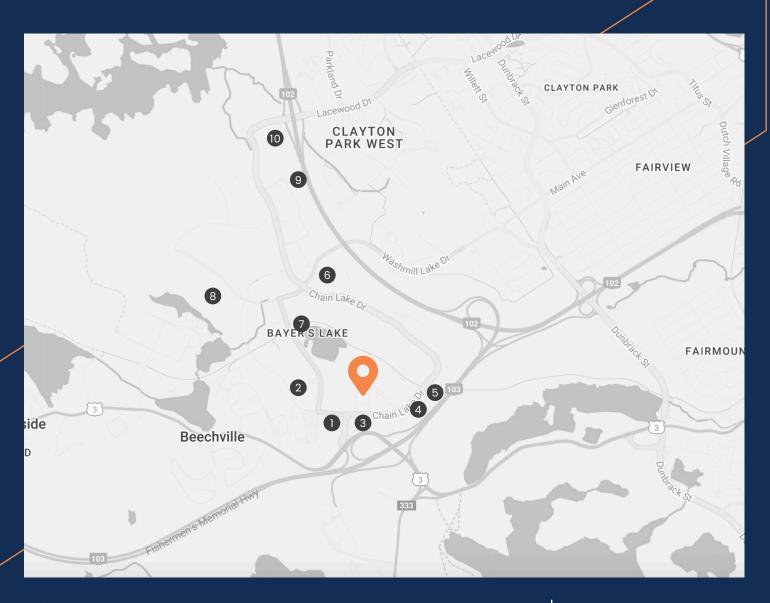

### **Surrounding Amenities**

- 1 Starbucks
- 2 Access Nova Scotia Halifax
- (3) Halifax Tower Hotel
- 4 Kaos Crossfit
- (5) The 5K Cafe

- 6 Moxies / East Side Mario's / Boston Pizza
- 7 Bayers Lake Park and Trail
- 8 Bayers Lake Community
  Outpatient Centre
- (9) Atlantic Superstore
- (10) Costco Wholesale

Bedford

DRIVE TIME: 10-12 MINUTES

Downtown Halifax
DRIVE TIME: 15-17 MINUTES

Halifax Stanfield Int'l Airport DRIVE TIME: 22-28 MINUTES

Chester

**DRIVE TIME: 40-45 MINUTES** 