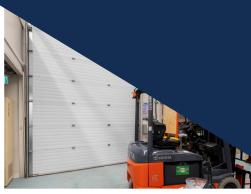

### **Property Highlights**

- Versatile flex office / industrial building for lease
- Recently renovated equipped with highend quality interior finishes
- One (1) grade level loading door
- Bright space featuring expansive windows with included treatments
- High ceilings, 16' to ceiling and 14'to beam
- · Prominent signage opportunities
- LED lighting throughout

- Building configuration includes workshop space, versatile industrial space, private offices, boardroom, open workspace with mezzanine, and fully-equipped kitchen and lounge area
- Space easily modified to reflect company branding
- On-site parking
- Conveniently situated with quick access to Nova Scotia Highway 102 & 103, Bedford, Halifax, and Nova Scotia's South Shore