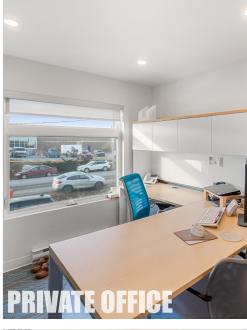

## High-quality 6,200 sq. ft. stand-alone office / industrial building for lease

This rare stand-alone leasing opportunity offers a full building with 6,217 sq. ft. of impeccably designed, high-quality space. From the moment you enter, the sophisticated finishes and bright layout creates a lasting impression. The property features private offices, a boardroom, versatile industrial space with grade-level loading, lab facilities, and open workspace, enhanced by a thoughtfully designed mezzanine. A standout feature is the fully equipped kitchen and lounge, combining functionality with a touch of luxury. Expansive windows flood the space with natural light, while high ceilings and contemporary finishes add to its polished aesthetic. The property offers excellent curb appeal, with prominent signage opportunities and on-site parking.

- Building configuration includes workshop space, versatile industrial space, private offices, boardroom, open workspace with mezzanine, and fully-equipped kitchen and lounge area
- Space easily modified to reflect company branding
- On-site parking
- Conveniently situated with quick access to Nova Scotia Highway 102 & 103, Bedford, Halifax, and Nova Scotia's South Shore