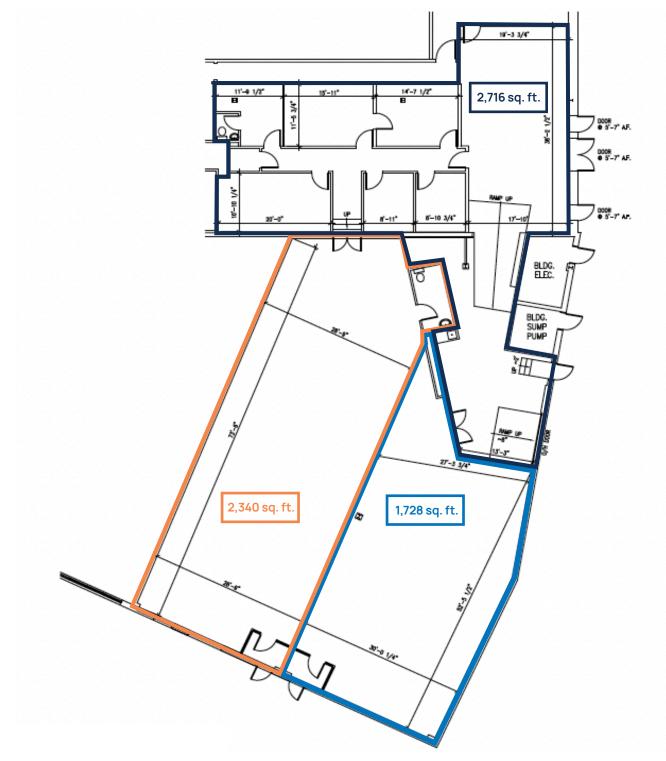

### Woodlawn Plaza, Dartmouth

Subject Premises

**Floor Plan** 

6,784 sq. ft.

# **Demising Potential**

1,728 sq. ft. - 2,716 sq. ft.

Space can be configured in various ways to meet tenant's specific requirements and needs