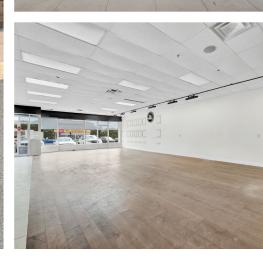

# Exceptional end-cap retail space situated within a busy shopping plaza

Located within the bustling Woodlawn Plaza in Dartmouth, this premier leasing opportunity presents an adaptable and bright retail space. Spanning 6,784 sq. ft., the space offers flexibility for prospective tenants, with the option to lease the full area or a smaller portions of the space. The space can easily be demised into two to three smaller units, to meet tenant's specific needs. The open-plan layout features expansive storefront windows, allowing for an abundance of natural light, complemented by high ceilings. Tucked at the back, you will find five private offices, a compact kitchen area, and a boardroom, with warehouse space and a grade loading door.