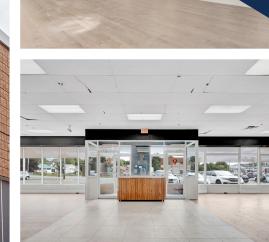

# Exceptional end-cap retail space situated within a busy shopping plaza

Located within the bustling Woodlawn Plaza in Dartmouth, this premier leasing opportunity presents an adaptable and bright retail space. Spanning 6,784 sq. ft., the space offers flexibility for prospective tenants, with the option to lease the full area or a smaller portions of the space. The space can easily be demised into two to three smaller units, to meet tenant's specific needs. The open-plan layout features expansive storefront windows, allowing for an abundance of natural light, complemented by high ceilings. Tucked at the back, you will find five private offices, a compact kitchen area, and a boardroom, with warehouse space and a grade loading door.

Positioned in the heart of Dartmouth, this well-established shopping centre offers exceptional visibility, prominent signage opportunities, ample on-site parking, and convenient access to multiple public transit routes. The property is professionally managed and anchored by national tenants such as Staples, Giant Tiger, and Bulk Barn, ensuring a steady flow of foot traffic and a prime location for business growth.