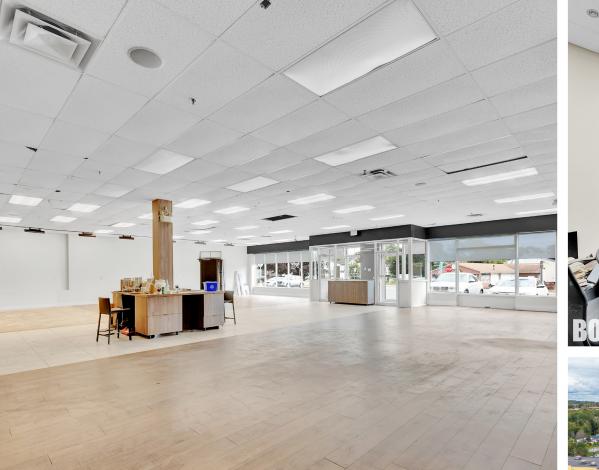

# Exceptional end-cap retail space situated within a busy shopping plaza

Located within the bustling Woodlawn Plaza in Dartmouth, this premier leasing opportunity presents an adaptable and bright retail space. Spanning 6,784 sq. ft., the space offers flexibility for prospective tenants, with the option to lease the full area or a smaller portions of the space. The space can easily be demised into two to three smaller units, to meet tenant's specific needs. The open-plan layout features expansive storefront windows, allowing for an abundance of natural light, complemented by high ceilings. Tucked at the back, you will find five private offices, a compact kitchen area, and a boardroom, with warehouse space and a grade loading door.