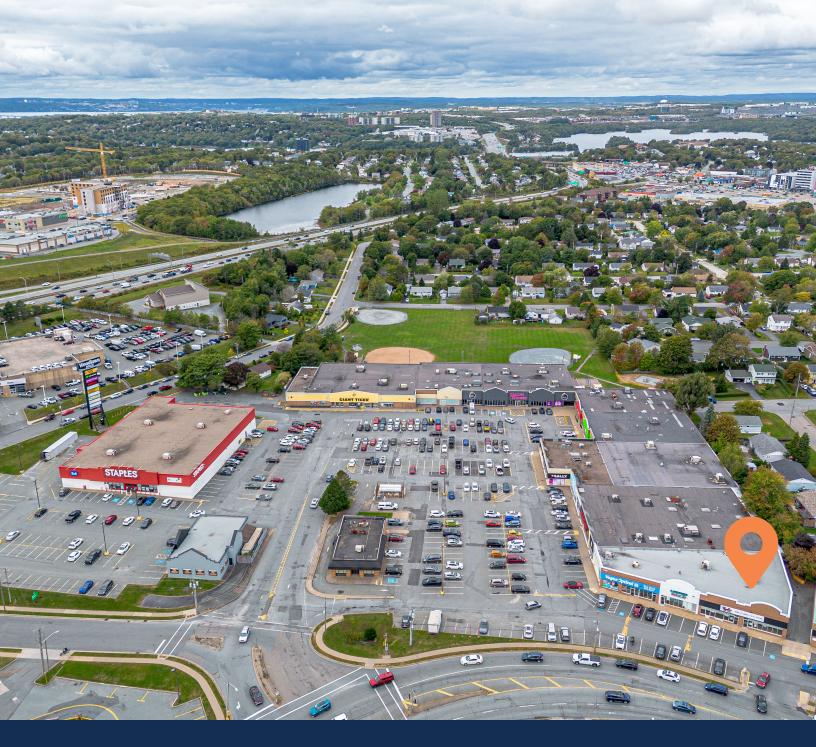

Positioned in the heart of Dartmouth, this well-established shopping centre offers exceptional visibility, prominent signage opportunities, ample on-site parking, and convenient access to multiple public transit routes. The property is professionally managed and anchored by national tenants such as Staples, Giant Tiger, and Bulk Barn, ensuring a steady flow of foot traffic and a prime location for business growth.

## **Surrounding Amenities**

1 Woodlawn Park

- 2 Penhorn Plaza
- 3 McDonald's
- 4 Portland Lakes Trail
- 5 Parkland At The Lakes (Seniors Residents)

- 6 Access Nova Scotia
- 7 Woodlawn Public Library
- 8 NSCC Akerley Campus
- 9 Downtown Dartmouth
- 10 Angus L. MacDonald Bridge

Nova Scotia Highway 111 DRIVE TIME: 2 MINUTES

Downtown Dartmouth DRIVE TIME: 7-10 MINUTES

Cole Harbour DRIVE TIME: 8-12 MINUTES

Downtown Halifax DRIVE TIME: 16-24 MINUTES

Financial Servic

DROO

3