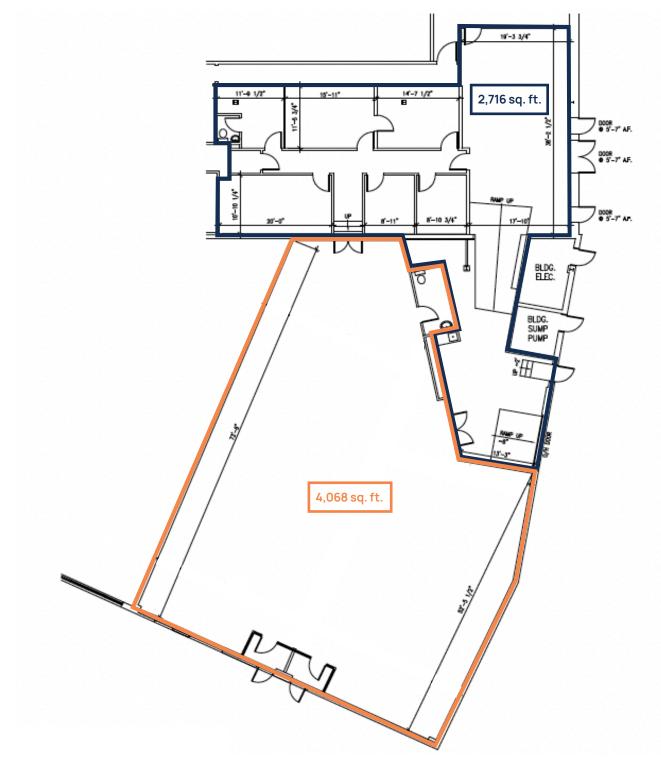

### Woodlawn Plaza, Dartmouth

Subject Premises

**Floor Plan** 

6,784 sq. ft.

# **Demising Potential**

2,716 sq. ft. - 4,068 sq. ft.

Space can be configured in various ways to meet tenant's specific requirements and needs