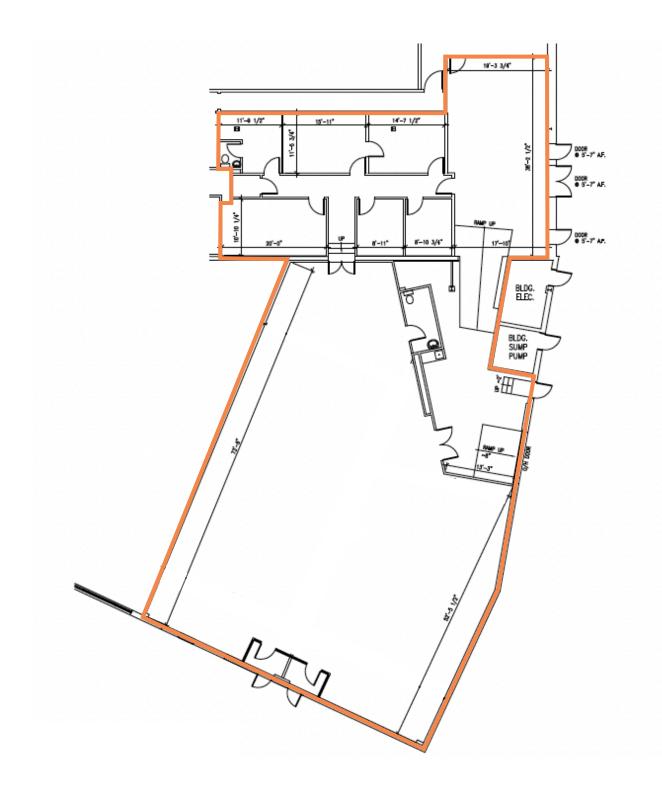

### Woodlawn Plaza, Dartmouth

Subject Premises

**Floor Plan** 

6,784 sq. ft.

# **Demising Potential**

1,728 sq. ft. - 2,716 sq. ft.

Space can be configured in various ways to meet tenant's specific requirements and needs

# **Demising Potential**

2,716 sq. ft. - 4,068 sq. ft.

Space can be configured in various ways to meet tenant's specific requirements and needs