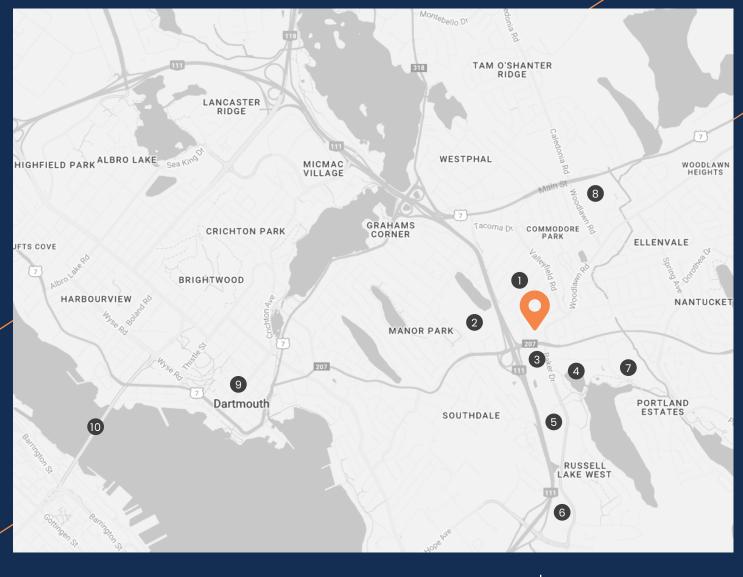

## **Surrounding Amenities**

1 Woodlawn Park

- 2 Penhorn Plaza
- 3 McDonald's
- 4 Portland Lakes Trail
- 5 Parkland At The Lakes (Seniors Residents)

- 6 Access Nova Scotia
- 7 Woodlawn Public Library
- 8 NSCC Akerley Campus
- 9 Downtown Dartmouth
- 10 Angus L. MacDonald Bridge

Nova Scotia Highway 111 DRIVE TIME: 2 MINUTES

Downtown Dartmouth DRIVE TIME: 7-10 MINUTES

Cole Harbour DRIVE TIME: 8-12 MINUTES

Downtown Halifax DRIVE TIME: 16-24 MINUTES

Financial Servic

DROO

3