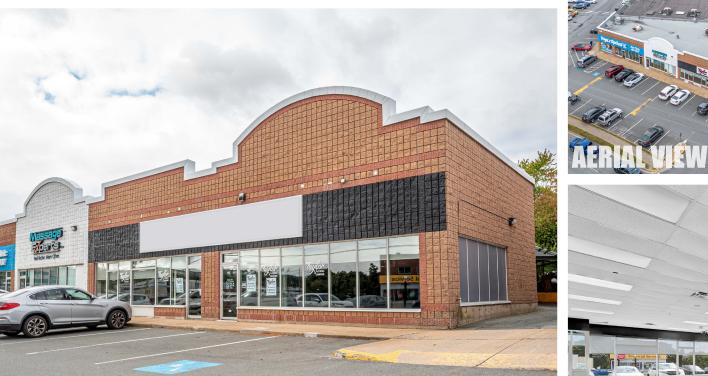

### WOODLAWN PLAZA 114 WOODLAWN ROAD, DARTMOUTH, NS

Exceptional end-cap retail space situated within a busy shopping plaza

# Exceptional end-cap retail space situated within a busy shopping plaza

Located within the bustling Woodlawn Plaza in Dartmouth, this premier leasing opportunity presents an adaptable and bright retail space. Spanning 6,784 sq. ft., the space offers flexibility for prospective tenants, with the option to lease the full area or a smaller portions of the space. The space can easily be demised into two to three smaller units, to meet tenant's specific needs. The open-plan layout features expansive storefront windows, allowing for an abundance of natural light, complemented by high ceilings. Tucked at the back, you will find five private offices, a compact kitchen area, and a boardroom, with warehouse space and a grade loading door.

Positioned in the heart of Dartmouth, this well-established shopping centre offers exceptional visibility, prominent signage opportunities, ample on-site parking, and convenient access to multiple public transit routes. The property is professionally managed and anchored by national tenants such as Staples, Giant Tiger, and Bulk Barn, ensuring a steady flow of foot traffic and a prime location for business growth.