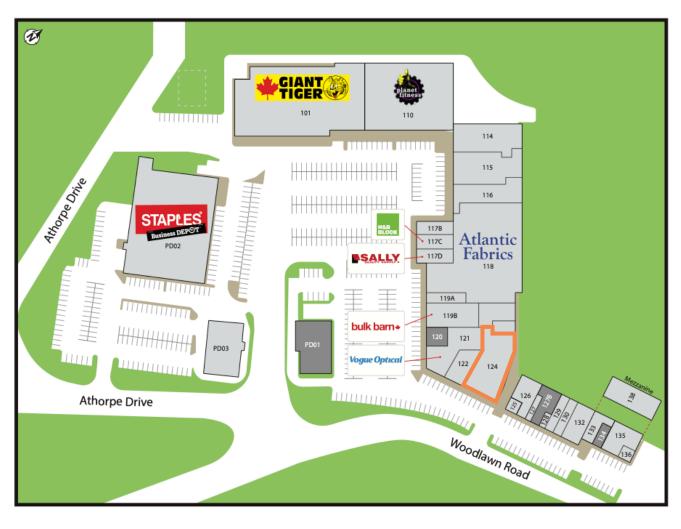

Positioned in the heart of Dartmouth, this well-established shopping centre offers exceptional visibility, prominent signage opportunities, ample on-site parking, and convenient access to multiple public transit routes. The property is professionally managed and anchored by national tenants such as Staples, Giant Tiger, and Bulk Barn, ensuring a steady flow of foot traffic and a prime location for business growth.

## **Surrounding Amenities**

1 Woodlawn Park

- 2 Penhorn Plaza
- 3 McDonald's
- 4 Portland Lakes Trail
- 5 Parkland At The Lakes (Seniors Residents)

- 6 Access Nova Scotia
- 7 Woodlawn Public Library
- 8 NSCC Akerley Campus
- 9 Downtown Dartmouth
- 10 Angus L. MacDonald Bridge