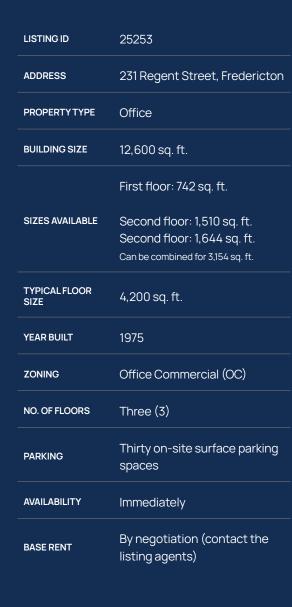

Currently available for lease are three office suites, one located on first floor and two located on the second floor. Zoned Office Commercial (OC), the property accommodates a wide array of professional uses, including office, medical, and instructional facilities. To explore this exceptional leasing opportunity, contact the listing agent today!

742 - 3,154 sq. ft. Available

Desired, Central Location

Paved, On-Site Parking

### **Property Highlights**

- Located walking distance from Fredericton's charming downtown core
- Office suites feature a versatile mix of open-concept and private layouts
- Rooftop HVAC system
- Common washroom on each floor
- Thirty, on-site surface parking stalls for tenants and guests
- Meticulously maintained property with brick facade

- Supported by Office Commercial (OC) zoning; permitting a wide array of uses including medical, instructional facility, and office
- Excellent exposure located on a 22,506 sq. ft. corner lot
- Conveniently situated within walking distance to cafes, restaurants, farmers markets, parks, retail, and fitness facilities