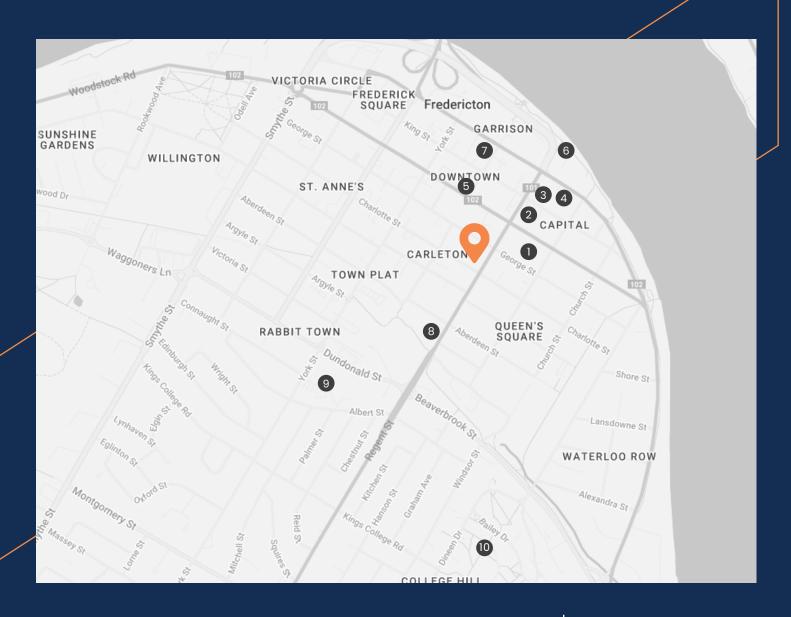

## **Surrounding Amenities**

- 1 Fredericton Boyce Farmers Market
- 2 Tim Horton's
- 3 Snooty Fox
- 4 Hilton Garden Inn Fredericton
- 5 Kings Place Mall

- 6 Gahan House Riverside
- 7 Riverfront Trail
- (8) Sobeys
- 9 YMCA Fredericton
- University of New Brunswick