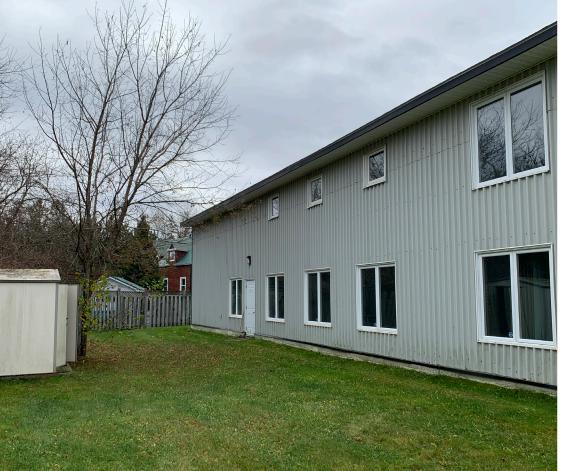

240
- Additional features include asphalt shingle roof, vertical metal siding, alarmed FOB entrances, and a fenced-in lawn
- Convenient access to Fredericton's Industrial Park, uptown Fredericton, Oromocto, and Fredericton International Airport





## 445 Urquhart Crescent, Fredericton



## Surrounding Area



- 1 Jenna's Nut-Free Dessertery
- 2 The Rocky Lemon Bakery & Cafe
- ③ Victory Meat and Produce Market
- (4) Lincoln Heights Park
- (5) Fredericton International Airport

- 6 Dr. Everett Chalmers Regional Hospital
- 7 Corbett Centre
- 8 Costco Wholesale
- (9) Regent Mall
- 10 University of New Brunswick

Uptown Fredericton DRIVE TIME: 8 MINUTES

Fredericton International Airport DRIVE TIME: 10 MINUTES

Downtown Fredericton DRIVE TIME: 12-14 MINUTES

Oromocto DRIVE TIME: 15 MINUTES



## **BUILDING REAR / YARD**



**OFFICE RECEPTION AREA** 









### Mark LeBlanc (506) 260-7203 mark@partnersglobal.com



Partners Global Corporate Real Estate (Partners Global) and its agents and affiliates do not warrant, represent or guarantee the accuracy, completeness or validity of the information provided herein. Parties interested in the property are to conduct their own independent investigations to determine the suitability of the property for their intended use and are strongly urged to discuss the property with their professional advisors. Partners Global expressly disclaims any liability arising out of any errors and omissions in the information. Prospective clients should not confine themselves to the contents but should make their own enquiries to satisfy themselves in