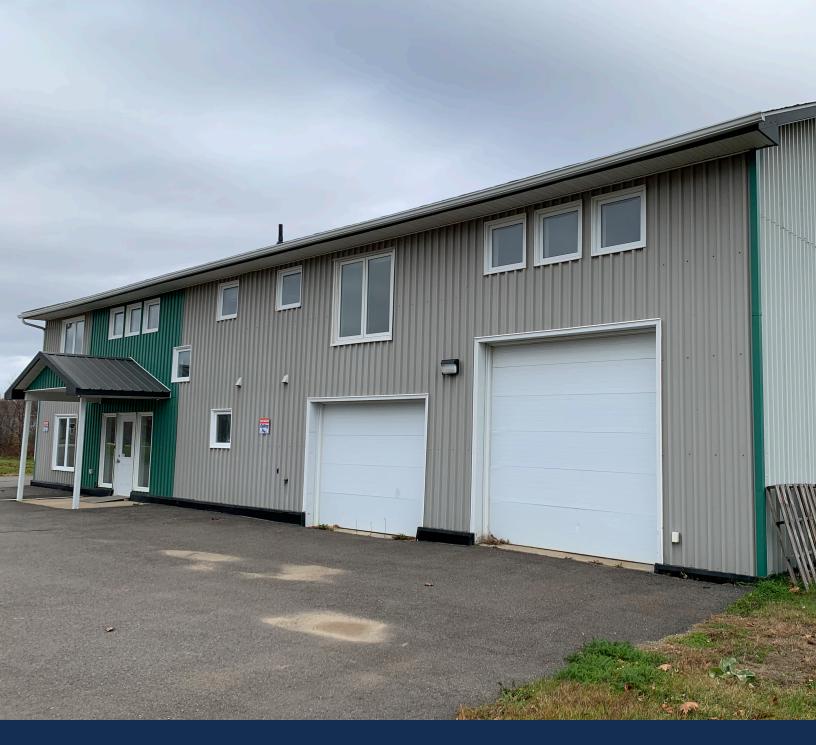

### Well-maintained office and warehouse building for sale in Vanier Industrial Park

Seize this rare opportunity to own a versatile office and warehouse building within Fredericton's city limits! Perfectly positioned at 445 Urquhart Crescent, this property combines newly renovated office space with a high-quality warehouse/workshop, offering an exceptional investment in today's competitive market. Situated on nearly an acre of land in Vanier Industrial Park, the property enjoys an ideal location just off the Vanier Highway, with quick access to uptown Fredericton and Oromocto.

Priced competitively at \$156 per square foot, the building offers 4,500 sq. ft. of space, including 3,600 sq. ft. of office area and 900 sq. ft., quality-finished warehouse space. The warehouse features an overhead grade level door, a shower, a stainless steel workbench, and a wash sink. The office area spans two floors and provides flexibility to subdivide the property into two distinct units, presenting an opportunity for rental income.

This is a unique chance to secure a high-demand property. Contact the listing agents to explore this opportunity!

4,500 sq. ft. Building

Two (2) Grade

Loading Doors

**On-Site Parking** 

| LISTING ID     | 25249                                                  |
|----------------|--------------------------------------------------------|
| ADDRESS        | 445 Urquhart Crescent,<br>Fredericton                  |
| LOCATION       | Vanier Industrial Park                                 |
| PID            | 60179470                                               |
| PROPERTY TYPE  | Office / Warehouse                                     |
| LOT SIZE       | 41,742 sq. ft.                                         |
| BUILDING SIZE  | 4,500 sq. ft.                                          |
| NO. OF FLOORS  | Two (2)                                                |
| ZONING         | General Industrial (GI)                                |
| LOADING        | Two (2) overhead grade-level<br>doors                  |
| HEATING        | Lennox heating system with<br>digital control          |
| PARKING        | 18 paved parking spaces                                |
| OFFERING PRICE | 699,500-plus HST                                       |
| AERIAL VIDEO   | <u>Click here to watch aerial</u><br>video of property |
|                |                                                        |