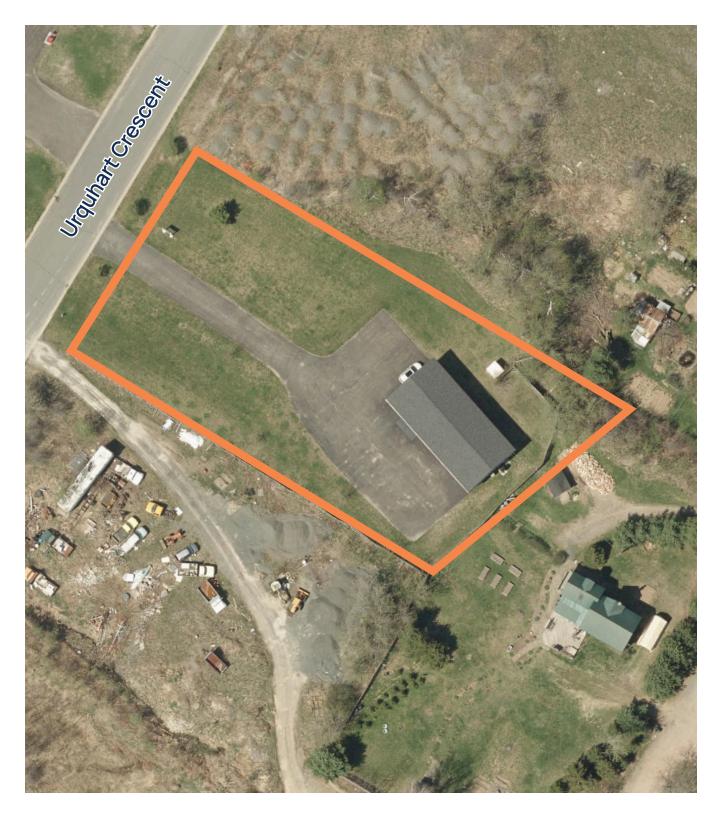

## **445 URQUHART CRESCENT** FREDERICTON, NEW BRUNSWICK

Well-maintained office and warehouse building for sale in Vanier Industrial Park

### Well-maintained office and warehouse building for sale in Vanier Industrial Park

Seize this rare opportunity to own a versatile office and warehouse building within Fredericton's city limits! Perfectly positioned at 445 Urquhart Crescent, this property combines newly renovated office space with a high-quality warehouse/workshop, offering an exceptional investment in today's competitive market. Situated on nearly an acre of land in Vanier Industrial Park, the property enjoys an ideal location just off the Vanier Highway, with quick access to uptown Fredericton and Oromocto.

This is a unique chance to secure a high-demand property. Contact the listing agents to explore this opportunity!

4,500 sq. ft. Building

Two (2) Grade

Loading Doors

**On-Site Parking** 

| LISTING ID     | 25249                                                  |
|----------------|--------------------------------------------------------|
| ADDRESS        | 445 Urquhart Crescent,<br>Fredericton                  |
| LOCATION       | Vanier Industrial Park                                 |
| PID            | 60179470                                               |
| PROPERTY TYPE  | Office / Warehouse                                     |
| LOT SIZE       | 41,742 sq. ft.                                         |
| BUILDING SIZE  | 4,500 sq. ft.                                          |
| NO. OF FLOORS  | Two (2)                                                |
| ZONING         | General Industrial (GI)                                |
| LOADING        | Two (2) overhead grade-level<br>doors                  |
| HEATING        | Lennox heating system with<br>digital control          |
| PARKING        | 18 paved parking spaces                                |
| OFFERING PRICE | 699,500-plus HST                                       |
| AERIAL VIDEO   | <u>Click here to watch aerial</u><br>video of property |
|                |                                                        |