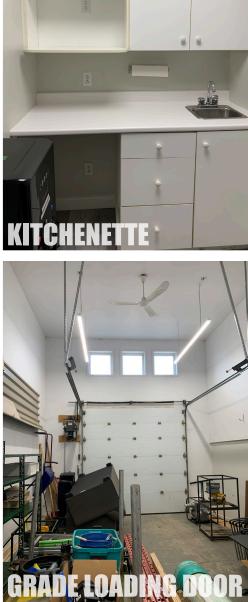

# **Property Highlights**

- Meticulously maintained 4,500 sq. ft. building situated on nearly an acre of land
- Warehouse portion features 17-foot clear heights
- Includes a 12-foot overhead grade-level door with an adjacent 8-foot overhead grade-level door leading to a smaller room with an adjacent shower
- Building is on municipal services
- Serviced by two separate Lennox heat pumps and furnaces with digital control
- Office space spans two floors and includes
  washrooms and kitchenettes on both floors