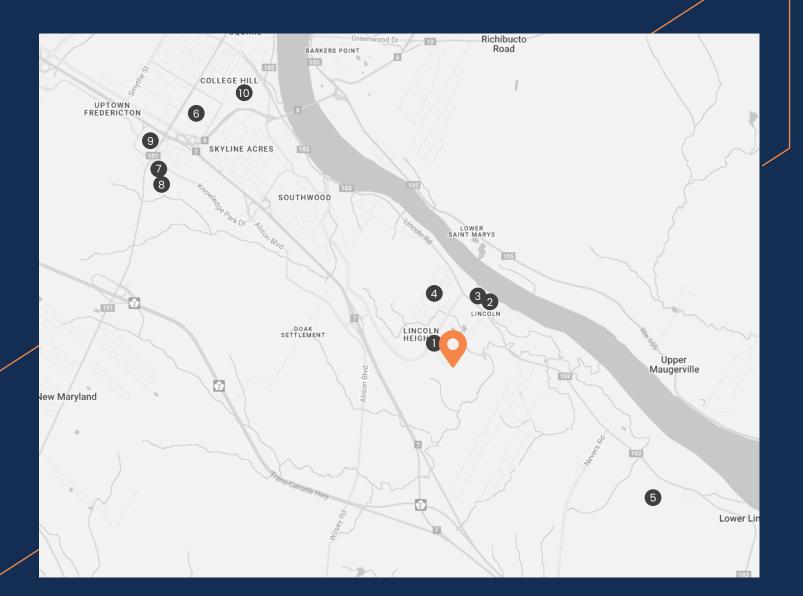

## Surrounding Area

- 1 Jenna's Nut-Free Dessertery
- 2 The Rocky Lemon Bakery & Cafe
- ③ Victory Meat and Produce Market
- (4) Lincoln Heights Park
- (5) Fredericton International Airport

- 6 Dr. Everett Chalmers Regional Hospital
- 7 Corbett Centre
- 8 Costco Wholesale
- (9) Regent Mall
- 10 University of New Brunswick

Uptown Fredericton DRIVE TIME: 8 MINUTES

Fredericton International Airport DRIVE TIME: 10 MINUTES

Downtown Fredericton DRIVE TIME: 12-14 MINUTES

Oromocto DRIVE TIME: 15 MINUTES