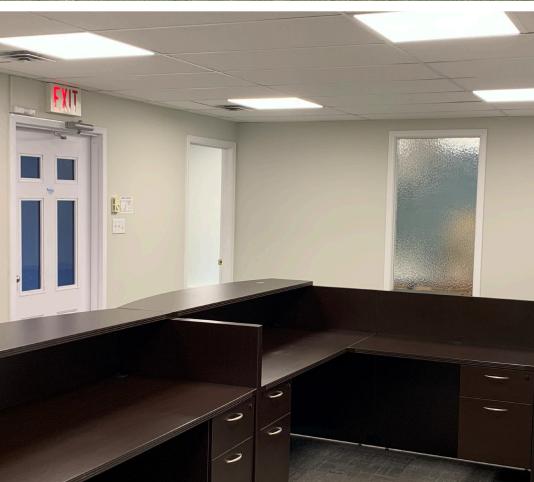

de asphalt shingle roof, vertical metal siding, alarmed FOB entrances, and a fenced-in lawn
- Convenient access to Fredericton's Industrial Park, uptown Fredericton, Oromocto, and Fredericton International Airport





## 445 Urquhart Crescent, Fredericton



## Surrounding Area



- 1 Jenna's Nut-Free Dessertery
- 2 The Rocky Lemon Bakery & Cafe
- ③ Victory Meat and Produce Market
- (4) Lincoln Heights Park
- (5) Fredericton International Airport

- 6 Dr. Everett Chalmers Regional Hospital
- 7 Corbett Centre
- 8 Costco Wholesale
- (9) Regent Mall
- 10 University of New Brunswick

Uptown Fredericton DRIVE TIME: 8 MINUTES

Fredericton International Airport DRIVE TIME: 10 MINUTES

Downtown Fredericton DRIVE TIME: 12-14 MINUTES

Oromocto DRIVE TIME: 15 MINUTES



## **BUILDING REAR / YARD**



**OFFICE RECEPTION AREA** 









### Mark LeBlanc (506) 260-7203 mark@partnersglobal.com



Partners Global Corporate Real Estate (Partners Global) and its agents and affiliates do not warrant, represent or guarantee the accuracy, completeness or validity of the information provided herein. Parties interested in the property are to conduct their own independent investigations to determine the suitability of the property for their intended use and are strongly urged to discuss the property with their professional advisors. Partners Global expressly disclaims any liability arising out of any errors and omissions in the information. Prospective clients should not confine themselves to the contents but should make their own enquiries to satisfy themselves in all respects. Partners Global