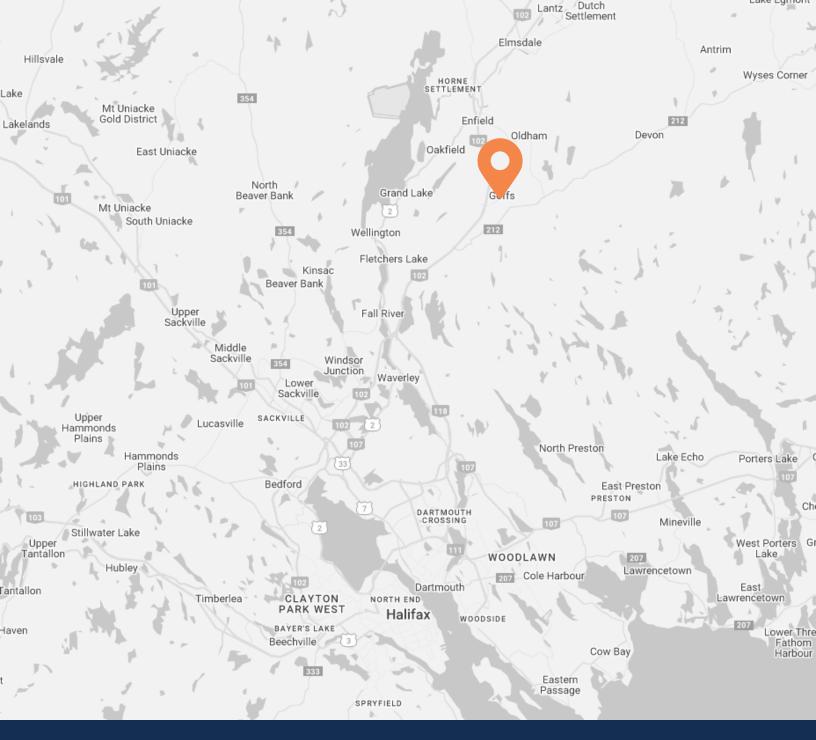

### Prime 29,000 sq. ft. industrial warehouse building for lease

Partners Global is pleased to present 667 Barnes Road for lease - a rare opportunity to secure an industrial warehouse and distribution facility at Halifax Stanfield International Airport. This expansive 29,047 sq. ft. building is set on a 4.35-acre lot, offering seamless access to Nova Scotia Highway 102.

Convenient

| LISTING ID     | 10428                                                                    |
|----------------|--------------------------------------------------------------------------|
| ADDRESS        | 667 Barnes Road, Enfield                                                 |
| LOCATION       | Halifax Stanfield International<br>Airport; adjacent to airport<br>apron |
| PROPERTYTYPE   | Industrial / Warehouse /<br>Distribution with office portion             |
| BUILDING SIZE  | 29,074 sq. ft.                                                           |
| SIZE AVAILABLE | Entire building: 29,074 sq. ft.                                          |
| LOADING        | Eight (8) drive-in and three (3) truck level doors                       |
| CLEAR HEIGHTS  | 18'                                                                      |
| PARKING        | Ample, on-site parking                                                   |
| AVAILABILITY   | Immediately                                                              |
| BASE RENT      | By negotiation (contact the listing agents)                              |