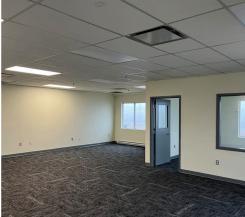

The property features well-appointed office space, including a lunchroom, kitchenette, storage areas, and washrooms, along with a dedicated cold storage unit. Recent upgrades include a new air conditioning system, freshly painted interior, new vinyl flooring in the kitchen, and updated carpeting in the offices and boardroom. The industrial portion boasts 18' clear heights, eight driveindoors, and three dock-level doors, providing exceptional functionality and versatile loading options.

# **Property Highlights**

- Prime 29,074 sq. ft. industrial warehouse / distribution centre
- Convenient access to Nova Scotia Highway 102
- Recently renovated offices, lunchroom, kitchenette, storage area, and washrooms
- New air conditioning unit
- Freshly painted interior walls and new vinyl floor in kitchen
- · Cold storage unit