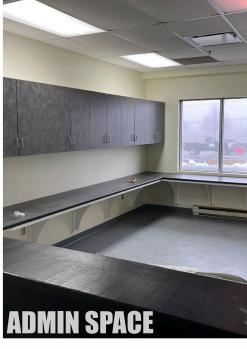

The property features well-appointed office space, including a lunchroom, kitchenette, storage areas, and washrooms, along with a dedicated cold storage unit. Recent upgrades include a new air conditioning system, freshly painted interior, new vinyl flooring in the kitchen, and updated carpeting in the offices and boardroom. The industrial portion boasts 18' clear heights, eight driveindoors, and three dock-level doors, providing exceptional functionality and versatile loading options.