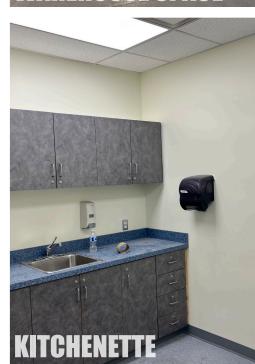

The property features well-appointed office space, including a lunchroom, kitchenette, storage areas, and washrooms, along with a dedicated cold storage unit. Recent upgrades include a new air conditioning system, freshly painted interior, new vinyl flooring in the kitchen, and updated carpeting in the offices and boardroom. The industrial portion boasts 18' clear heights, eight driveindoors, and three dock-level doors, providing exceptional functionality and versatile loading options.

# **Property Highlights**

- Prime 29,074 sq. ft. industrial warehouse / distribution centre
- Convenient access to Nova Scotia Highway 102
- Recently renovated offices, lunchroom, kitchenette, storage area, and washrooms
- New air conditioning unit
- Freshly painted interior walls and new vinyl floor in kitchen
- · Cold storage unit