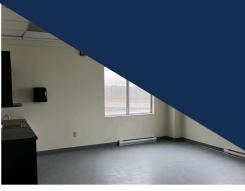

The property features well-appointed office space, including a lunchroom, kitchenette, storage areas, and washrooms, along with a dedicated cold storage unit. Recent upgrades include a new air conditioning system, freshly painted interior, new vinyl flooring in the kitchen, and updated carpeting in the offices and boardroom. The industrial portion boasts 18' clear heights, eight driveindoors, and three dock-level doors, providing exceptional functionality and versatile loading options.

# **Property Highlights**

- Prime 29,074 sq. ft. industrial warehouse / distribution centre
- Convenient access to Nova Scotia Highway 102
- Recently renovated offices, lunchroom, kitchenette, storage area, and washrooms
- New air conditioning unit
- Freshly painted interior walls and new vinyl floor in kitchen
- · Cold storage unit