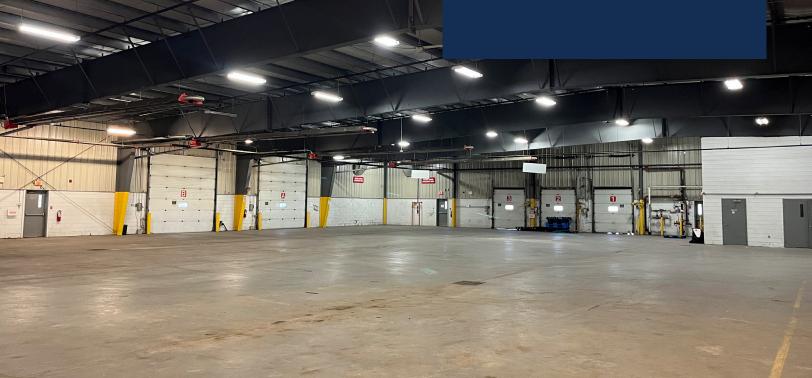

The property features well-appointed office space, including a lunchroom, kitchenette, storage areas, and washrooms, along with a dedicated cold storage unit. Recent upgrades include a new air conditioning system, freshly painted interior, new vinyl flooring in the kitchen, and updated carpeting in the offices and boardroom. The industrial portion boasts 18' clear heights, eight driveindoors, and three dock-level doors, providing exceptional functionality and versatile loading options.

- Back-up generator
- 18' clear heights
- Versatile shipping options; including eight drive-in doors and three truck level doors
- Prominent signage opportunities
- Ample, on-site parking
- · Adjacent to airport apron
- Close proximity to Tim Horton's, various hotels, and other amenities