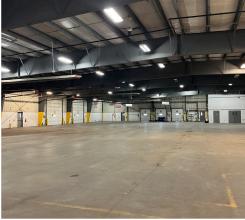

The property features well-appointed office space, including a lunchroom, kitchenette, storage areas, and washrooms, along with a dedicated cold storage unit. Recent upgrades include a new air conditioning system, freshly painted interior, new vinyl flooring in the kitchen, and updated carpeting in the offices and boardroom. The industrial portion boasts 18' clear heights, eight driveindoors, and three dock-level doors, providing exceptional functionality and versatile loading options.

Convenient

| LISTING ID     | 10428                                                                    |
|----------------|--------------------------------------------------------------------------|
| ADDRESS        | 667 Barnes Road, Enfield                                                 |
| LOCATION       | Halifax Stanfield International<br>Airport; adjacent to airport<br>apron |
| PROPERTYTYPE   | Industrial / Warehouse /<br>Distribution with office portion             |
| BUILDING SIZE  | 29,074 sq. ft.                                                           |
| SIZE AVAILABLE | Entire building: 29,074 sq. ft.                                          |
| LOADING        | Eight (8) drive-in and three (3) truck level doors                       |
| CLEAR HEIGHTS  | 18'                                                                      |
| PARKING        | Ample, on-site parking                                                   |
| AVAILABILITY   | Immediately                                                              |
| BASE RENT      | By negotiation (contact the listing agents)                              |

- Back-up generator
- 18' clear heights
- Versatile shipping options; including eight drive-in doors and three truck level doors
- Prominent signage opportunities
- Ample, on-site parking
- · Adjacent to airport apron
- Close proximity to Tim Horton's, various hotels, and other amenities