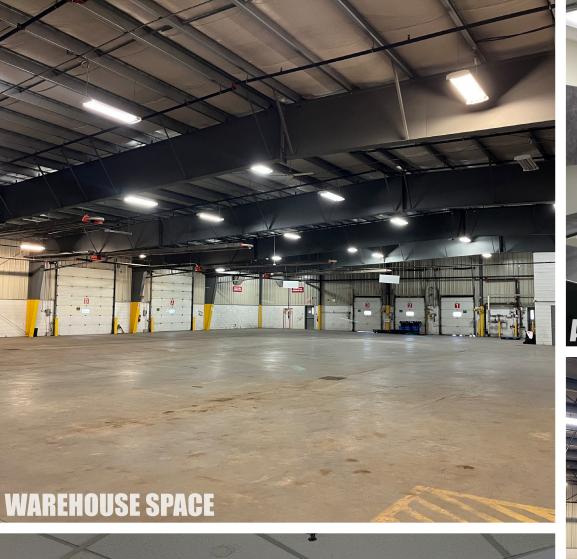

The property features well-appointed office space, including a lunchroom, kitchenette, storage areas, and washrooms, along with a dedicated cold storage unit. Recent upgrades include a new air conditioning system, freshly painted interior, new vinyl flooring in the kitchen, and updated carpeting in the offices and boardroom. The industrial portion boasts 18' clear heights, eight driveindoors, and three dock-level doors, providing exceptional functionality and versatile loading options.

- Back-up generator
- 18' clear heights
- Versatile shipping options; including eight drive-in doors and three truck level doors
- Prominent signage opportunities
- Ample, on-site parking
- · Adjacent to airport apron
- Close proximity to Tim Horton's, various hotels, and other amenities