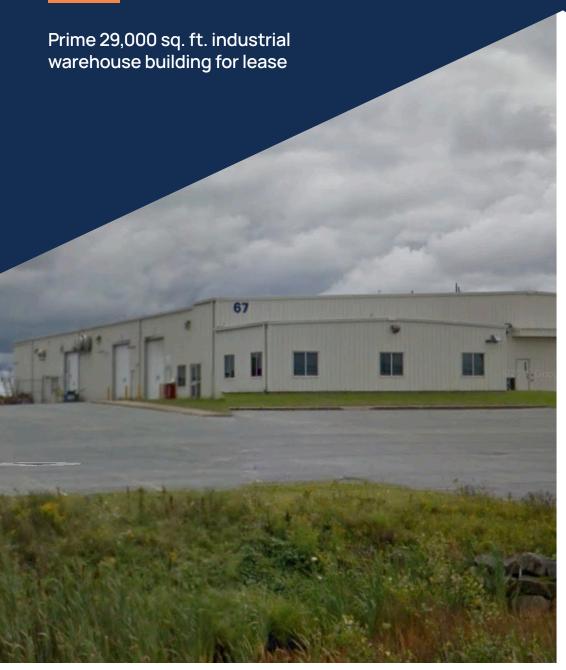

### Prime 29,000 sq. ft. industrial warehouse building for lease

Partners Global is pleased to present 667 Barnes Road for lease - a rare opportunity to secure an industrial warehouse and distribution facility at Halifax Stanfield International Airport. This expansive 29,047 sq. ft. building is set on a 4.35-acre lot, offering seamless access to Nova Scotia Highway 102.

Convenient

| LISTING ID     | 10428                                                                    |
|----------------|--------------------------------------------------------------------------|
| ADDRESS        | 667 Barnes Road, Enfield                                                 |
| LOCATION       | Halifax Stanfield International<br>Airport; adjacent to airport<br>apron |
| PROPERTYTYPE   | Industrial / Warehouse /<br>Distribution with office portion             |
| BUILDING SIZE  | 29,074 sq. ft.                                                           |
| SIZE AVAILABLE | Entire building: 29,074 sq. ft.                                          |
| LOADING        | Eight (8) drive-in and three (3) truck level doors                       |
| CLEAR HEIGHTS  | 18'                                                                      |
| PARKING        | Ample, on-site parking                                                   |
| AVAILABILITY   | Immediately                                                              |
| BASE RENT      | By negotiation (contact the listing agents)                              |

# **Property Highlights**

- Prime 29,074 sq. ft. industrial warehouse / distribution centre
- Convenient access to Nova Scotia Highway 102
- Recently renovated offices, lunchroom, kitchenette, storage area, and washrooms
- New air conditioning unit
- Freshly painted interior walls and new vinyl floor in kitchen
- · Cold storage unit