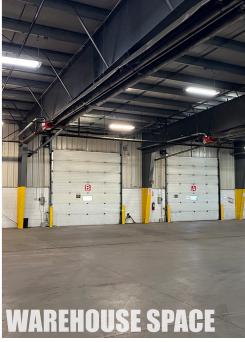

The property features well-appointed office space, including a lunchroom, kitchenette, storage areas, and washrooms, along with a dedicated cold storage unit. Recent upgrades include a new air conditioning system, freshly painted interior, new vinyl flooring in the kitchen, and updated carpeting in the offices and boardroom. The industrial portion boasts 18' clear heights, eight driveindoors, and three dock-level doors, providing exceptional functionality and versatile loading options.

- Back-up generator
- 18' clear heights
- Versatile shipping options; including eight drive-in doors and three truck level doors
- Prominent signage opportunities
- Ample, on-site parking
- · Adjacent to airport apron
- Close proximity to Tim Horton's, various hotels, and other amenities