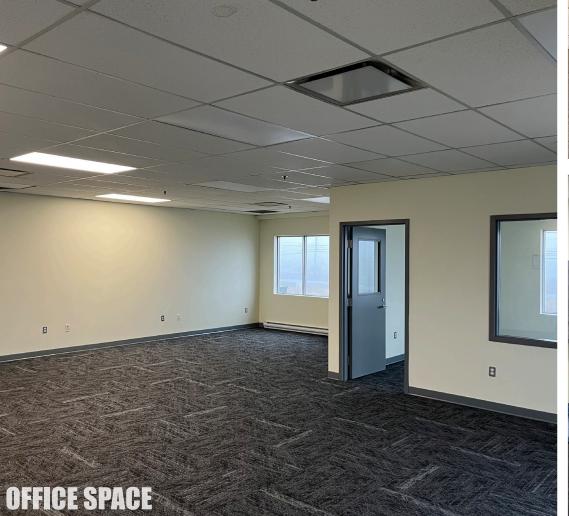

The property features well-appointed office space, including a lunchroom, kitchenette, storage areas, and washrooms, along with a dedicated cold storage unit. Recent upgrades include a new air conditioning system, freshly painted interior, new vinyl flooring in the kitchen, and updated carpeting in the offices and boardroom. The industrial portion boasts 18' clear heights, eight driveindoors, and three dock-level doors, providing exceptional functionality and versatile loading options.

# **Property Highlights**

- Prime 29,074 sq. ft. industrial warehouse / distribution centre
- Convenient access to Nova Scotia Highway 102
- Recently renovated offices, lunchroom, kitchenette, storage area, and washrooms
- New air conditioning unit
- Freshly painted interior walls and new vinyl floor in kitchen
- · Cold storage unit