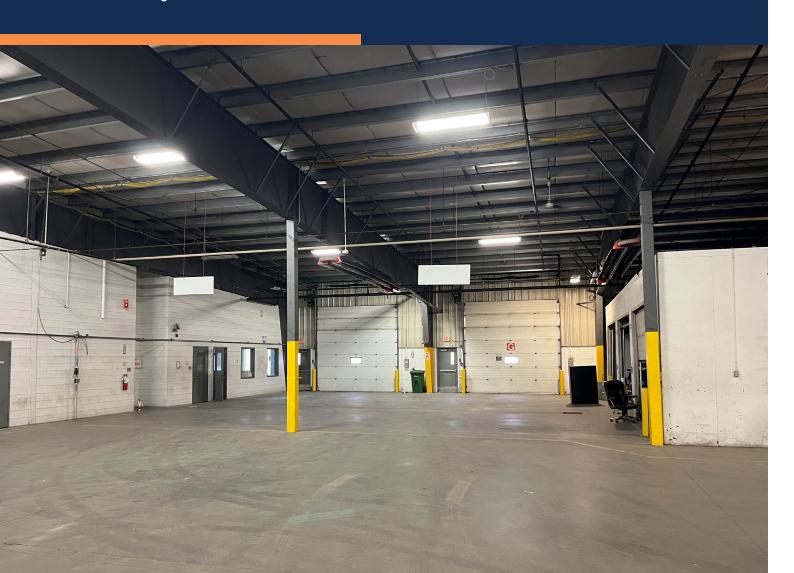

The property features well-appointed office space, including a lunchroom, kitchenette, storage areas, and washrooms, along with a dedicated cold storage unit. Recent upgrades include a new air conditioning system, freshly painted interior, new vinyl flooring in the kitchen, and updated carpeting in the offices and boardroom. The industrial portion boasts 18' clear heights, eight driveindoors, and three dock-level doors, providing exceptional functionality and versatile loading options.

- Back-up generator
- 18' clear heights
- Versatile shipping options; including eight drive-in doors and three truck level doors
- Prominent signage opportunities
- Ample, on-site parking
- · Adjacent to airport apron
- Close proximity to Tim Horton's, various hotels, and other amenities