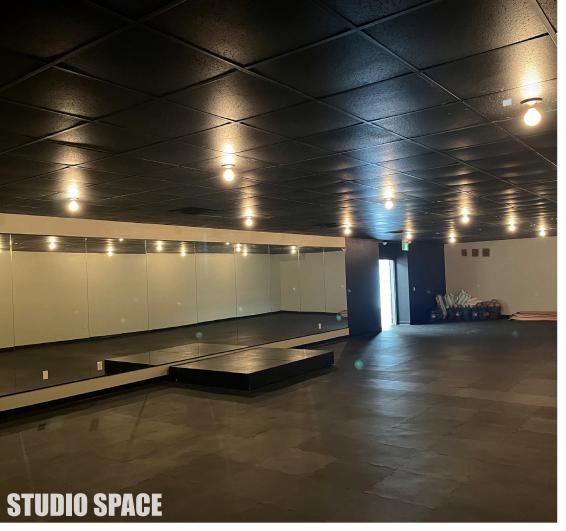

## Bright and quality retail space for lease in trendy Downtown Dartmouth

Situated in the heart of Downtown Dartmouth, this leasing opportunity offers 4,444 sq. ft. of bright, high-quality retail space. Currently configured as a modern fitness studio, the layout includes a 1,535 sq. ft. training studio, complemented by a welcoming reception area, kitchenette, washrooms with showers, and a small retail section. The space is enhanced by contemporary leasehold improvements, creating a warm and inviting atmosphere, while expansive windows provide ample natural light. Prominent signage opportunities along Portland Street further amplify visibility and brand presence.