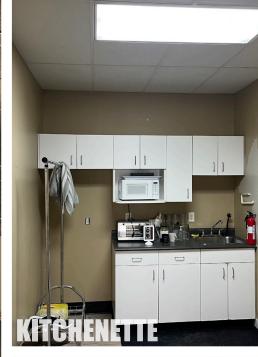

## Bright and quality retail space for lease in trendy Downtown Dartmouth

Situated in the heart of Downtown Dartmouth, this leasing opportunity offers 4,444 sq. ft. of bright, high-quality retail space. Currently configured as a modern fitness studio, the layout includes a 1,535 sq. ft. training studio, complemented by a welcoming reception area, kitchenette, washrooms with showers, and a small retail section. The space is enhanced by contemporary leasehold improvements, creating a warm and inviting atmosphere, while expansive windows provide ample natural light. Prominent signage opportunities along Portland Street further amplify visibility and brand presence.