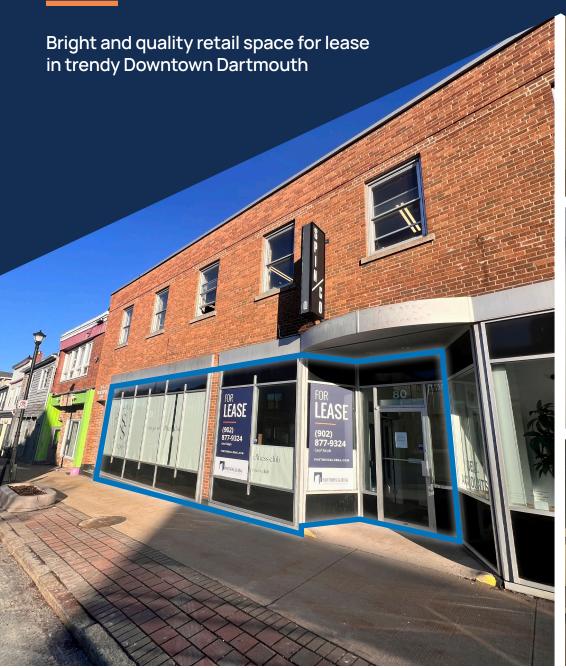

## Bright and quality retail space for lease in trendy Downtown Dartmouth

Situated in the heart of Downtown Dartmouth, this leasing opportunity offers 4,444 sq. ft. of bright, high-quality retail space. Currently configured as a modern fitness studio, the layout includes a 1,535 sq. ft. training studio, complemented by a welcoming reception area, kitchenette, washrooms with showers, and a small retail section. The space is enhanced by contemporary leasehold improvements, creating a warm and inviting atmosphere, while expansive windows provide ample natural light. Prominent signage opportunities along Portland Street further amplify visibility and brand presence.

High Foot and Vehicular Traffic

Leaseholds in Place

| LISTING ID      | 10430                                                              |
|-----------------|--------------------------------------------------------------------|
| ADDRESS         | 80 Portland Street, Downtown<br>Dartmouth                          |
| PROPERTYTYPE    | Two -storey mixed use building with retail and office space        |
| BUILDING SIZE   | +/- 17,600 sq. ft.                                                 |
| SIZES AVAILABLE | 4,444 sq. ft.                                                      |
| ZONING          | Downtown Dartmouth (DD)                                            |
| PARKING         | Nearby street parking and<br>municipal and private parking<br>lots |
| AVAILABILITY    | Immediately                                                        |
| NET RENT        | By negotiation (contact the listing agent)                         |
| ADDITIONALRENT  | \$8.50 psf                                                         |