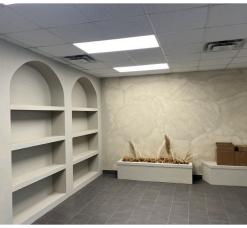

## Bright and quality retail space for lease in trendy Downtown Dartmouth

Situated in the heart of Downtown Dartmouth, this leasing opportunity offers 4,444 sq. ft. of bright, high-quality retail space. Currently configured as a modern fitness studio, the layout includes a 1,535 sq. ft. training studio, complemented by a welcoming reception area, kitchenette, washrooms with showers, and a small retail section. The space is enhanced by contemporary leasehold improvements, creating a warm and inviting atmosphere, while expansive windows provide ample natural light. Prominent signage opportunities along Portland Street further amplify visibility and brand presence.