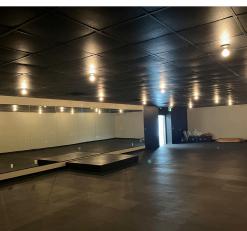

## Bright and quality retail space for lease in trendy Downtown Dartmouth

Situated in the heart of Downtown Dartmouth, this leasing opportunity offers 4,444 sq. ft. of bright, high-quality retail space. Currently configured as a modern fitness studio, the layout includes a 1,535 sq. ft. training studio, complemented by a welcoming reception area, kitchenette, washrooms with showers, and a small retail section. The space is enhanced by contemporary leasehold improvements, creating a warm and inviting atmosphere, while expansive windows provide ample natural light. Prominent signage opportunities along Portland Street further amplify visibility and brand presence.