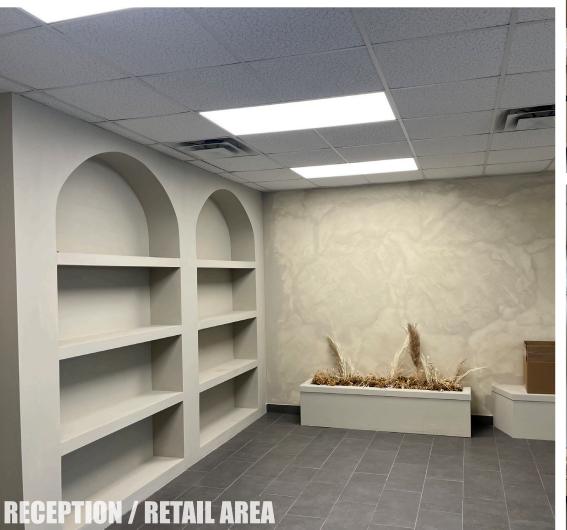

## Bright and quality retail space for lease in trendy Downtown Dartmouth

Situated in the heart of Downtown Dartmouth, this leasing opportunity offers 4,444 sq. ft. of bright, high-quality retail space. Currently configured as a modern fitness studio, the layout includes a 1,535 sq. ft. training studio, complemented by a welcoming reception area, kitchenette, washrooms with showers, and a small retail section. The space is enhanced by contemporary leasehold improvements, creating a warm and inviting atmosphere, while expansive windows provide ample natural light. Prominent signage opportunities along Portland Street further amplify visibility and brand presence.