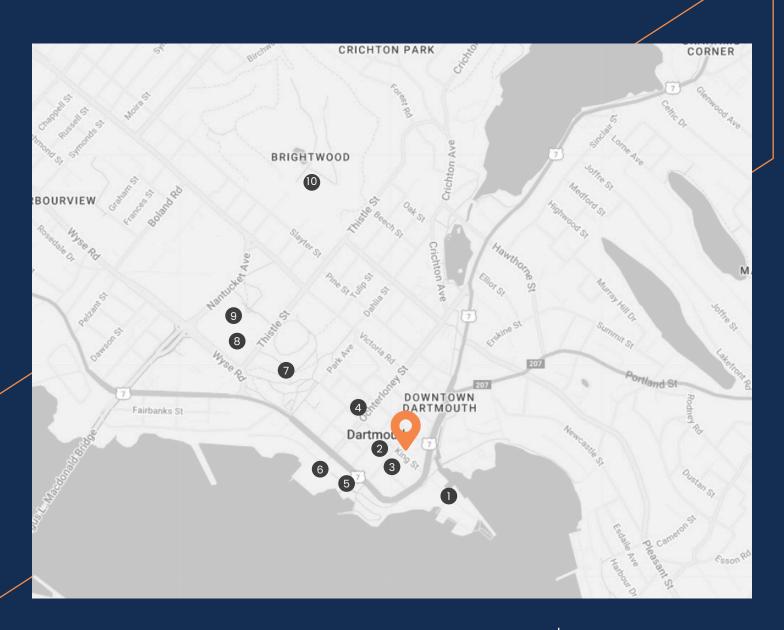

### **Surrounding Amenities**

- (1) King's Wharf
- 2 Lake City Cider
- 3 The Canteen
- 4 Two If By Sea cafe
- 5 Alderney Gate Ferry Terminal

- 6 Alderney Landing
- 7 Dartmouth Commons
- 8 Zatzman Sportsplex
- (9) Halifax Transit Bridge Terminal
- Brightwood Golf & Country Club

Alderney Ferry Terminal DRIVE TIME: 1 MINUTES

Downtown Halifax
DRIVE TIME: 8-12 MINUTES

Dartmouth Crossing
DRIVE TIME: 9-12 MINUTES

Halifax Stanfield Int'l Airport DRIVE TIME: 22-26 MINUTES

Partners Global Corporate Real Estate (Partners Global) and its agents and affiliates do not warrant, represent or guarantee the accuracy, completeness or validity of the information provided herein, Parties interested in the property are to conduct their own independent investigations to determine the suitability of the property for their intended use and are strongly urged to discuss the property with their professional advisors. Partners Global expressly disclaims any liability arising out of any errors and omissions in the information. Prospective clients should not confine themselves to the contents but should make their own enquiries to satisfy themselves in all respects. Partners Global will not accept any responsibility should any details prove to be incomplete or incorrect.