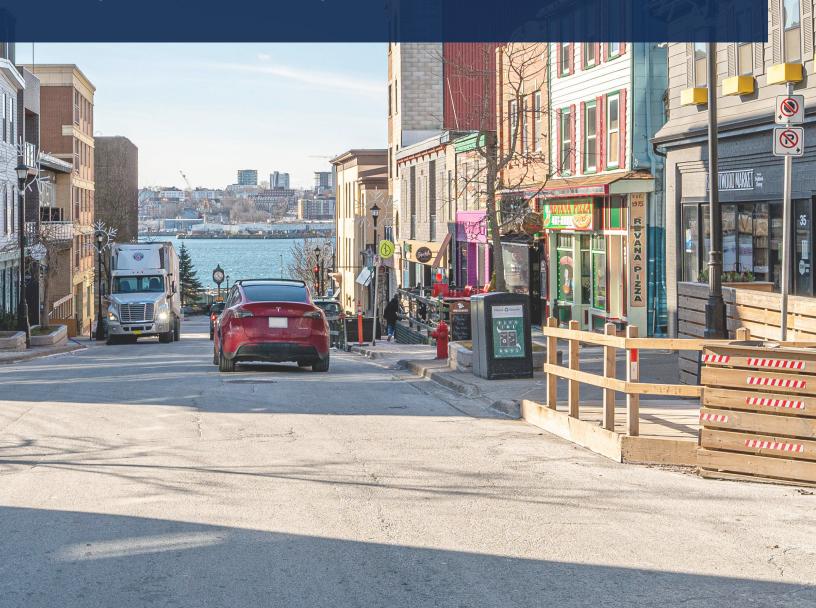

## Bright and quality retail space for lease in trendy Downtown Dartmouth

Situated in the heart of Downtown Dartmouth, this leasing opportunity offers 4,444 sq. ft. of bright, high-quality retail space. Currently configured as a modern fitness studio, the layout includes a 1,535 sq. ft. training studio, complemented by a welcoming reception area, kitchenette, washrooms with showers, and a small retail section. The space is enhanced by contemporary leasehold improvements, creating a warm and inviting atmosphere, while expansive windows provide ample natural light. Prominent signage opportunities along Portland Street further amplify visibility and brand presence.

Zoned Downtown Dartmouth (DD), the property permits a diverse range of uses, including office, retail, commercial, personal services, and dining. The surrounding area is experiencing sustained growth, driven by ongoing multiresidential developments, and an abundance of local amenities, drawing residents from across Dartmouth. Easily accessible from nearby neighborhoods, it's an ideal location to relocate or launch a new business!