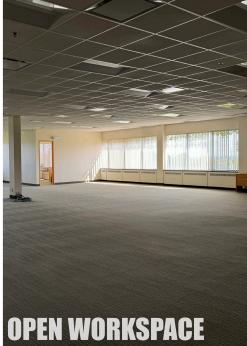

The available office space, ranging from 6,000 to 12,000 sq. ft., is located on the ground floor of a professional building. The 6,000 sq. ft. option spans approximately half of the main floor, while the 12,000 sq. ft. layout offers the opportunity to lease the entire level. The space is fully built-out and features an open-concept layout, complemented by several executive offices along a continuous row of large windows, flooding the area with natural light. Furthermore, a picturesque treelined roadway leads to ample on-site parking, offering convenience for both tenants and clients.