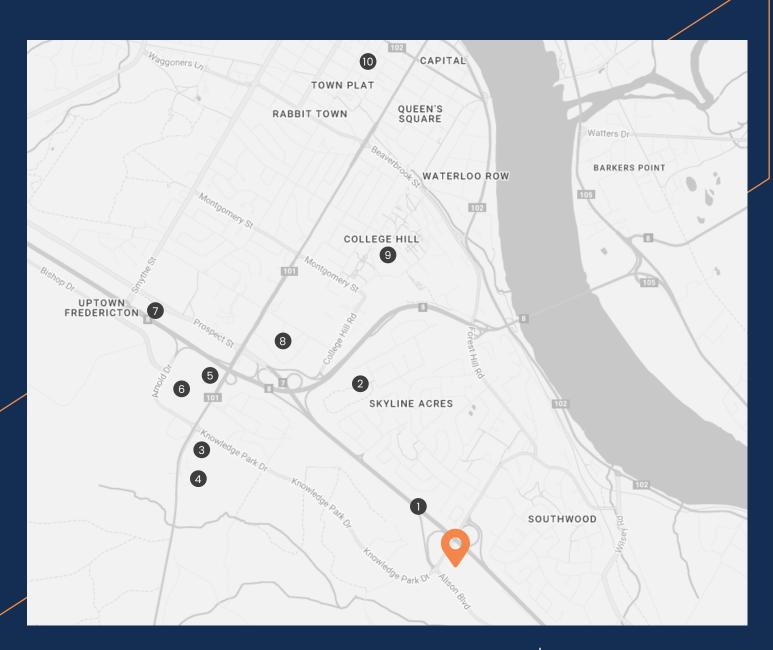

# **Surrounding Area**

- 1 Vanier Highway
- 2 Reading Street Park
- (3) Montana's / Thai Manao / Taco Boyz
- 4 Corbett Centre
- 5 Fredericton Inn

- 6 Regent Mall
- 7 Starbucks
- 8 Dr. Everett Chalmers Hospital
- 9 University of New Brunswick
- 10 Downtown Fredericton

Vanier Highway
DRIVE TIME: 2-5 MINUTES

Downtown Fredericton

DRIVE TIME: 8-12 MINUTES

Oromocto
DRIVE TIME: 14-16 MINUTES

Fredericton International Airport

DRIVE TIME: 14-16 MINUTES

John Bigger

- (506) 453-7880
- □ (902) 470-5057
- john@partnersglobal.com