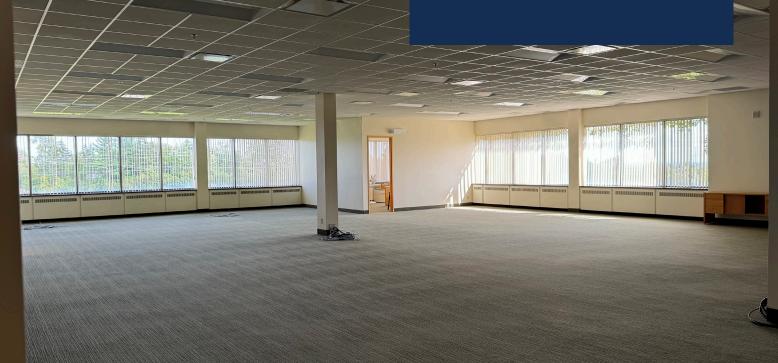

The available office space, ranging from 6,000 to 12,000 sq. ft., is located on the ground floor of a professional building. The 6,000 sq. ft. option spans approximately half of the main floor, while the 12,000 sq. ft. layout offers the opportunity to lease the entire level. The space is fully built-out and features an open-concept layout, complemented by several executive offices along a continuous row of large windows, flooding the area with natural light. Furthermore, a picturesque treelined roadway leads to ample on-site parking, offering convenience for both tenants and clients.