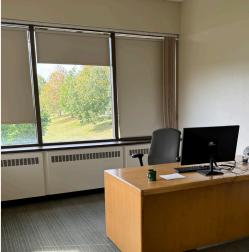

The available office space, ranging from 6,000 to 12,000 sq. ft., is located on the ground floor of a professional building. The 6,000 sq. ft. option spans approximately half of the main floor, while the 12,000 sq. ft. layout offers the opportunity to lease the entire level. The space is fully built-out and features an open-concept layout, complemented by several executive offices along a continuous row of large windows, flooding the area with natural light. Furthermore, a picturesque treelined roadway leads to ample on-site parking, offering convenience for both tenants and clients.