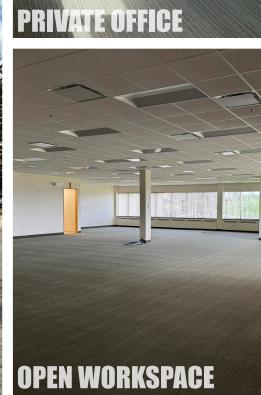

The available office space, ranging from 6,000 to 12,000 sq. ft., is located on the ground floor of a professional building. The 6,000 sq. ft. option spans approximately half of the main floor, while the 12,000 sq. ft. layout offers the opportunity to lease the entire level. The space is fully built-out and features an open-concept layout, complemented by several executive offices along a continuous row of large windows, flooding the area with natural light. Furthermore, a picturesque treelined roadway leads to ample on-site parking, offering convenience for both tenants and clients.