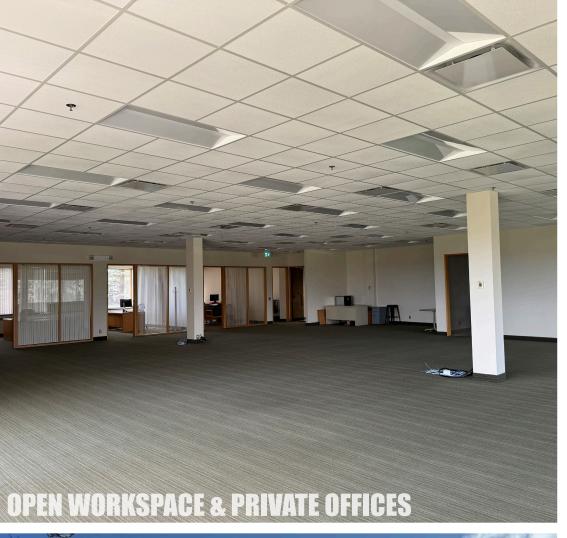

The available office space, ranging from 6,000 to 12,000 sq. ft., is located on the ground floor of a professional building. The 6,000 sq. ft. option spans approximately half of the main floor, while the 12,000 sq. ft. layout offers the opportunity to lease the entire level. The space is fully built-out and features an open-concept layout, complemented by several executive offices along a continuous row of large windows, flooding the area with natural light. Furthermore, a picturesque treelined roadway leads to ample on-site parking, offering convenience for both tenants and clients.